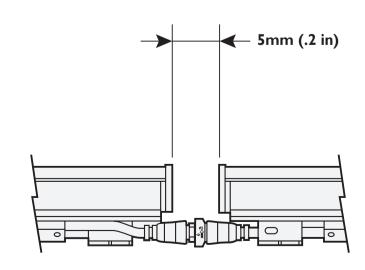

DETAIL - XL2 MIN. FIXTURE DISTANCES NOT TO SCALE

1. FIXTURES MUST BE INSTALLED IN CORRECT ORIENTATION TO CONNECT MALE / FEMALE PLUGS AND SOCKETS 2. DISTANCE FROM CONTROL TO FIRST FIXTURE MUST NOT EXCEED 30M