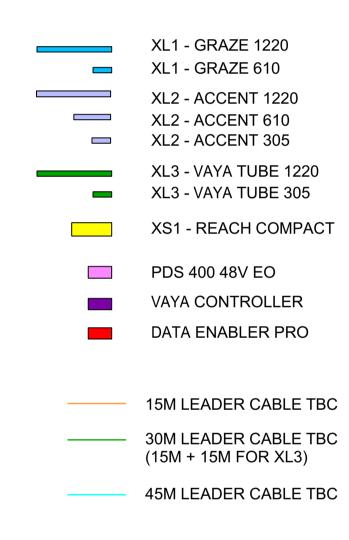

## <u>LEGEND</u>

**BLUEBOTTLE 3 PTY LTD** 43 STAWELL STREET NORTH MELBOURNE PHONE 61 3 9329 0709 EMAIL INFO@BB3.NET.AU

© PROFESSIONAL IN CONFIDENCE BLUEBOTTLE 3 PTY LTD

ELECTRICAL DISCLAIMER ELECTRICAL CONTRACTOR TO ENSURE COMPLIANCE WITH ALL RELEVANT ELECTRICAL & BUILDING REGULATIONS. BLUEBOTTLE 3 PTY LTD ACCEPTS NO RESPONSIBILITY FOR ENGINEERING, INSTALLATION OR COMPLIANCE OF ELECTRICAL WORKS.

<u>LEGEND</u>

XL1 - GRAZE 1220