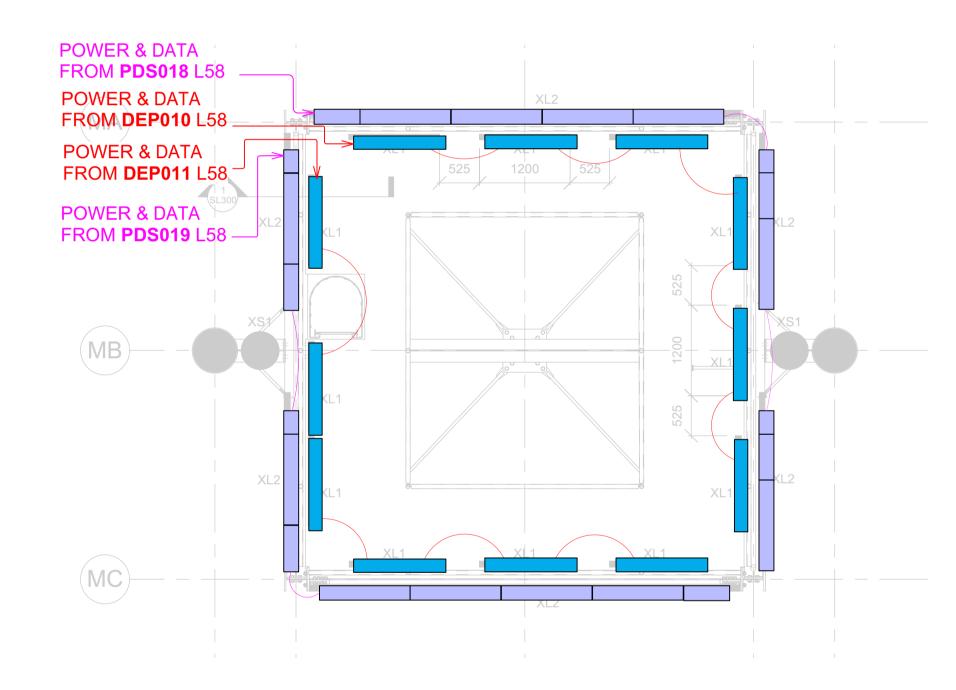

CLIENT BROLEC ELECTRICAL

PLATFORMS

SL01-07 D

DRAWING NUMBER - REVISION ISSUE

101 COLLINS TOWER - GANGWAY

CHECKED BY SCALE DATE

AS BUILT

NOT TO SCALE 10/9/18