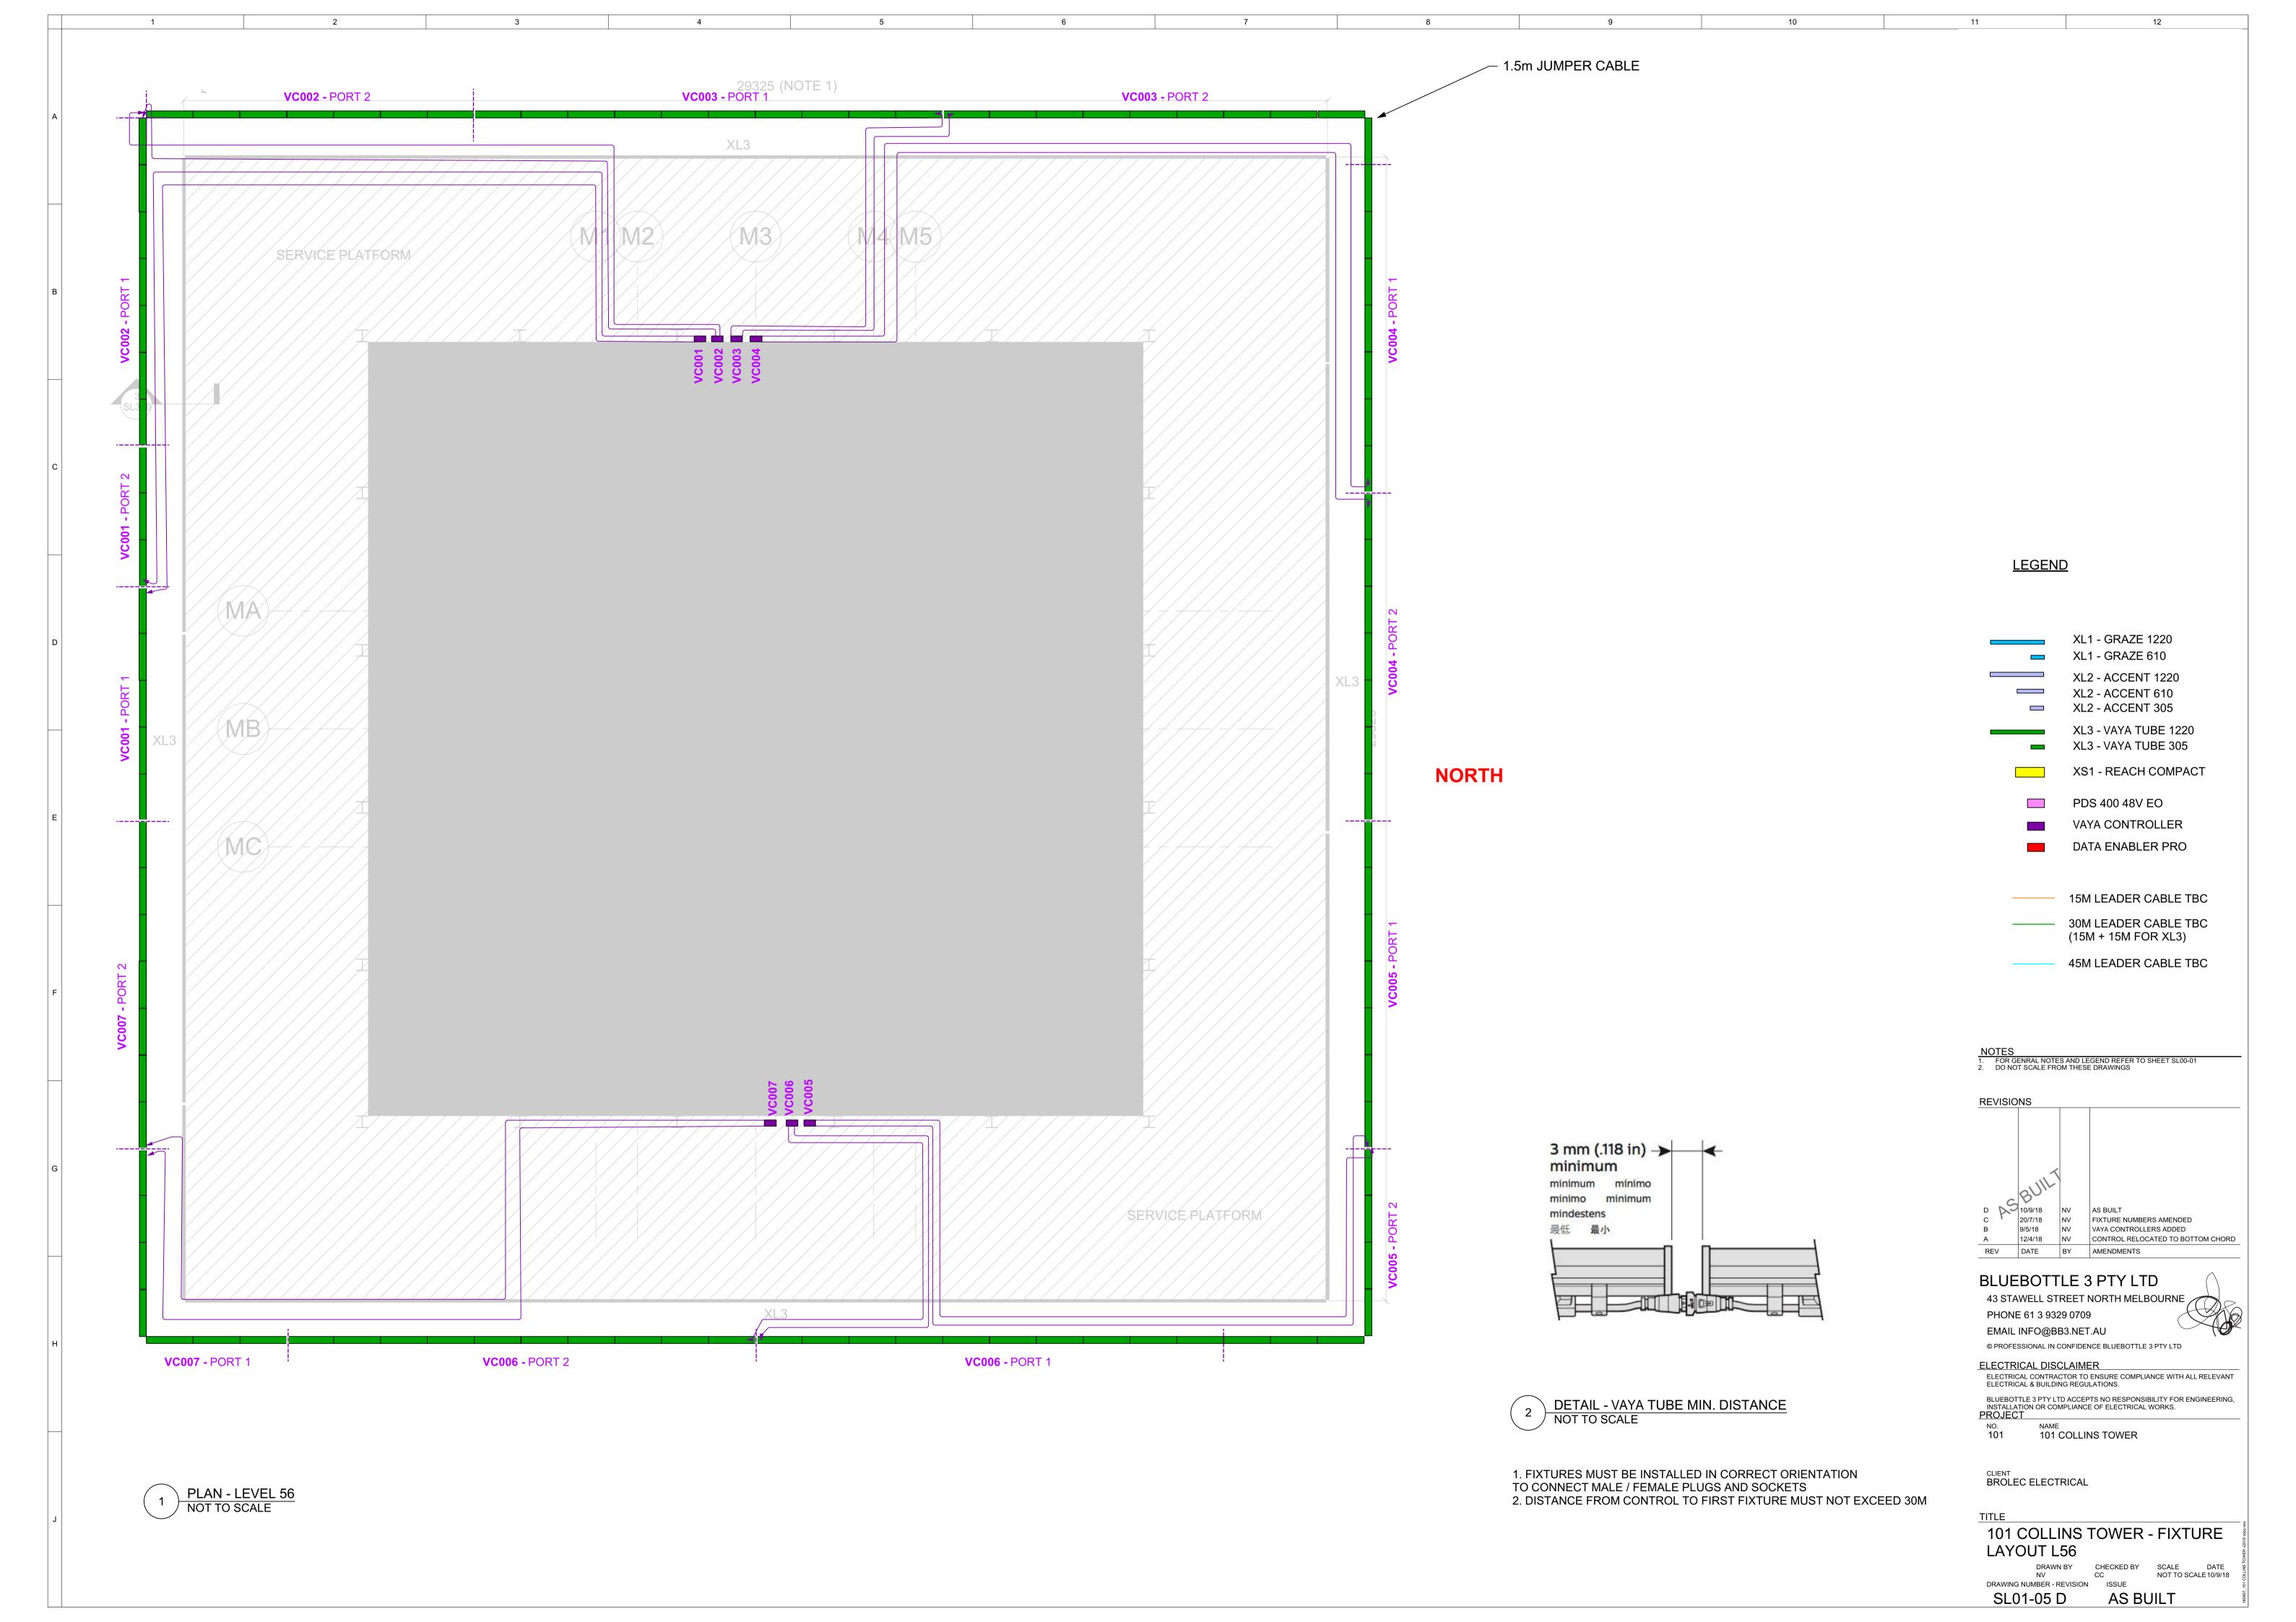

DETAIL - XL3 MIN. FIXTURE DISTANCES NOT TO SCALE

1. FIXTURES MUST BE INSTALLED IN CORRECT ORIENTATION TO CONNECT MALE / FEMALE PLUGS AND SOCKETS 2. DISTANCE FROM CONTROL TO FIRST FIXTURE MUST NOT EXCEED 30M