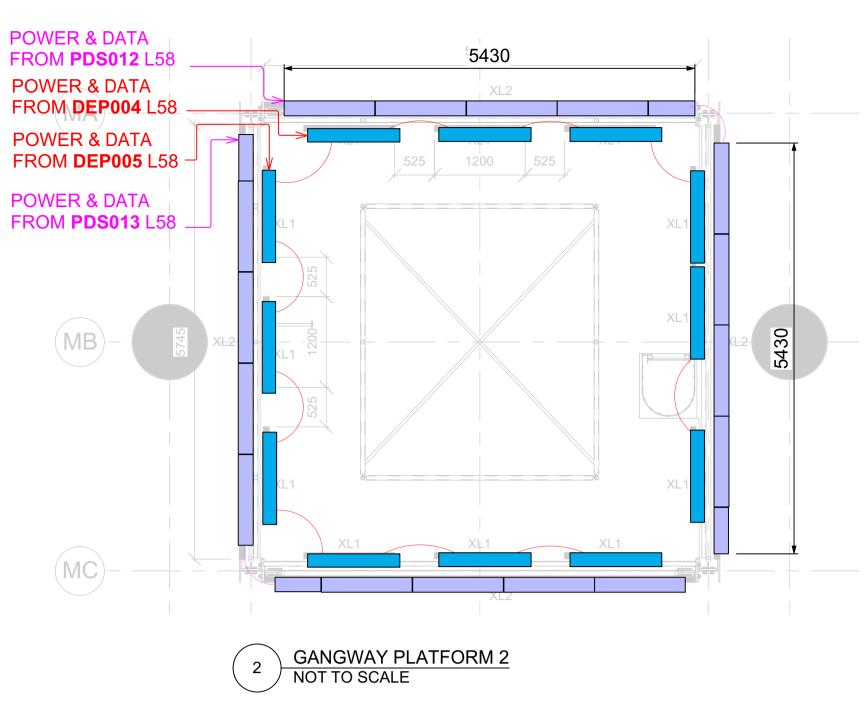

GANGWAY PLATFORM 6

NOT TO SCALE

7 DETAIL - XL2 MIN. FIXTURE DISTANCES
NOT TO SCALE

1. FIXTURES MUST BE INSTALLED IN CORRECT ORIENTATION TO CONNECT MALE / FEMALE PLUGS AND SOCKETS 2. DISTANCE FROM CONTROL TO FIRST FIXTURE MUST NOT EXCEED 30M