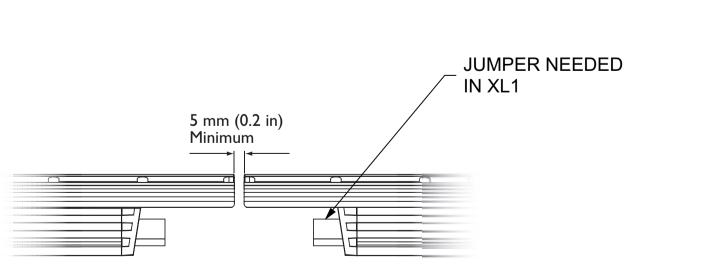

## **NORTH**

3920 POWER & DATA FROM **DEP002** L58 **POWER & DATA** FROM **DEP001** L58 1200 **POWER & DATA** FROM **PDS009** L58 -3920

NOT TO SCALE

PLAN - MAST TRUSS TOP CHORD

DETAIL - XL1 MIN. FIXTURE DISTANCES NOT TO SCALE