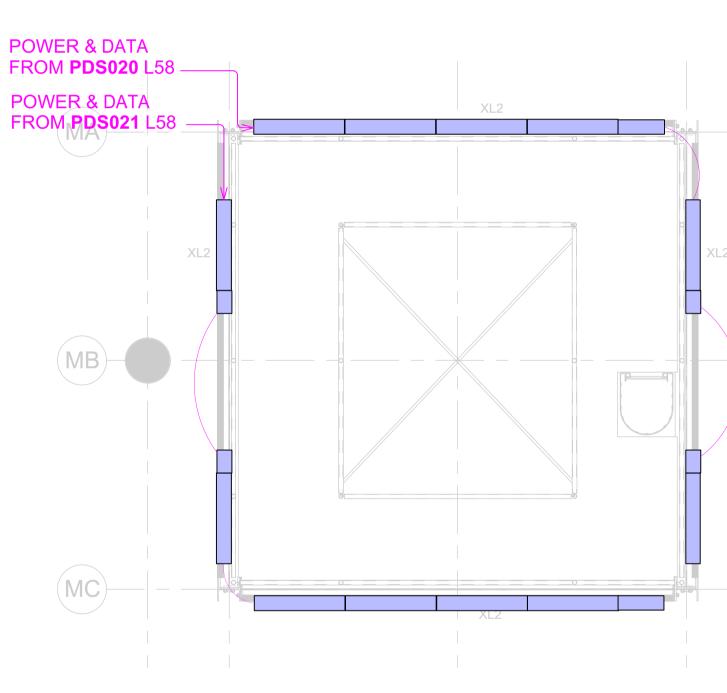

CLIENT BROLEC ELECTRICAL

PLATFORMS

SL01-07 D

DRAWING NUMBER - REVISION ISSUE

101 COLLINS TOWER - GANGWAY

CHECKED BY SCALE DATE

AS BUILT

NOT TO SCALE 10/9/18