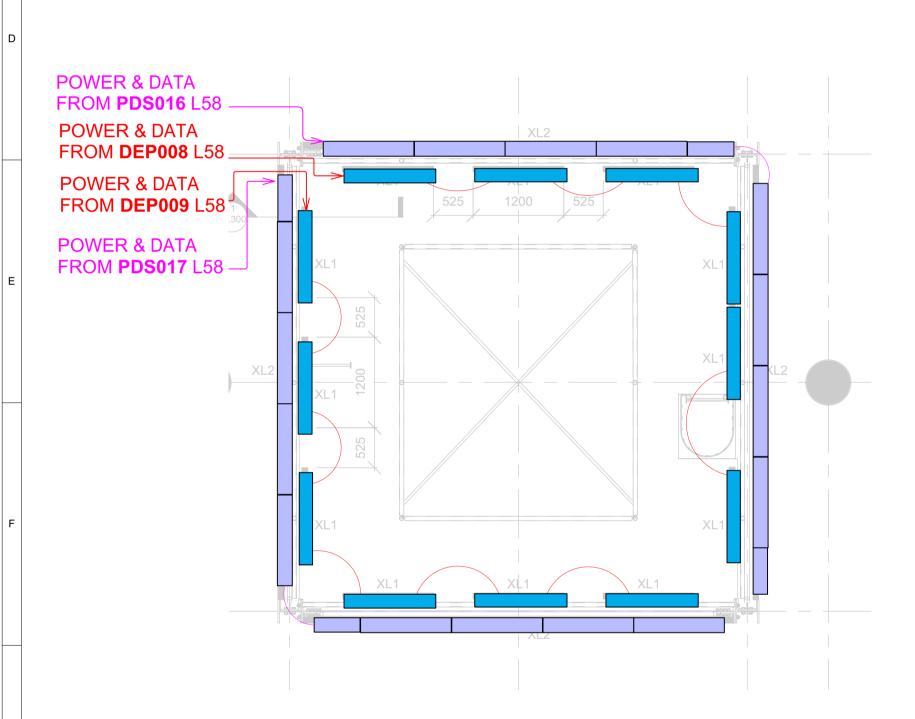

**GANGWAY PLATFORM 5** 

NOT TO SCALE

8 DETAIL - XL3 MIN. FIXTURE DISTANCES
NOT TO SCALE

1. FIXTURES MUST BE INSTALLED IN CORRECT ORIENTATION TO CONNECT MALE / FEMALE PLUGS AND SOCKETS
2. DISTANCE FROM CONTROL TO FIRST FIXTURE MUST NOT EXCEED 30M