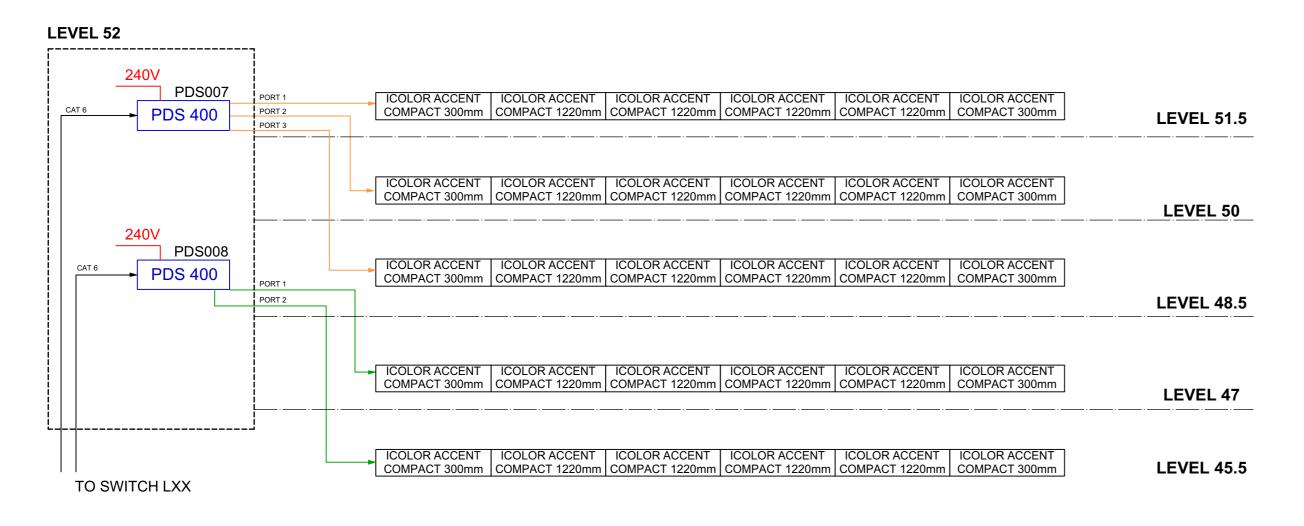

## 1 NORTH BUTRESS- CONTROL SCHEMATIC NOT TO SCALE



2 EAST BUTRESS - CONTROL SCHEMATIC NOT TO SCALE



3 SOUTH BUTRESS - CONTROL SCHEMATIC NOT TO SCALE



WEST BUTRESS - CONTROL SCHEMATIC
NOT TO SCALE



5 CONTROL RACK SCHEMATIC
NOT TO SCALE







DRAWING NUMBER - REVISION ISSUE

SL01-01 D

**AS BUILT** 









## **NORTH**



3920 POWER & DATA FROM **DEP002** L58 **POWER & DATA** FROM **DEP001** L58 1200 **POWER & DATA** FROM **PDS009** L58 -3920

NOT TO SCALE

PLAN - MAST TRUSS TOP CHORD



DETAIL - XL1 MIN. FIXTURE DISTANCES NOT TO SCALE

PLAN - MAST TRUSS BOTTOM CHORD L58
NOT TO SCALE

1. FIXTURES MUST BE INSTALLED IN CORRECT ORIENTATION TO CONNECT MALE / FEMALE PLUGS AND SOCKETS 2. DISTANCE FROM CONTROL TO FIRST FIXTURE MUST NOT EXCEED 30M



DETAIL - XL2 MIN. FIXTURE DISTANCES NOT TO SCALE

1. FIXTURES MUST BE INSTALLED IN CORRECT ORIENTATION TO CONNECT MALE / FEMALE PLUGS AND SOCKETS 2. DISTANCE FROM CONTROL TO FIRST FIXTURE MUST