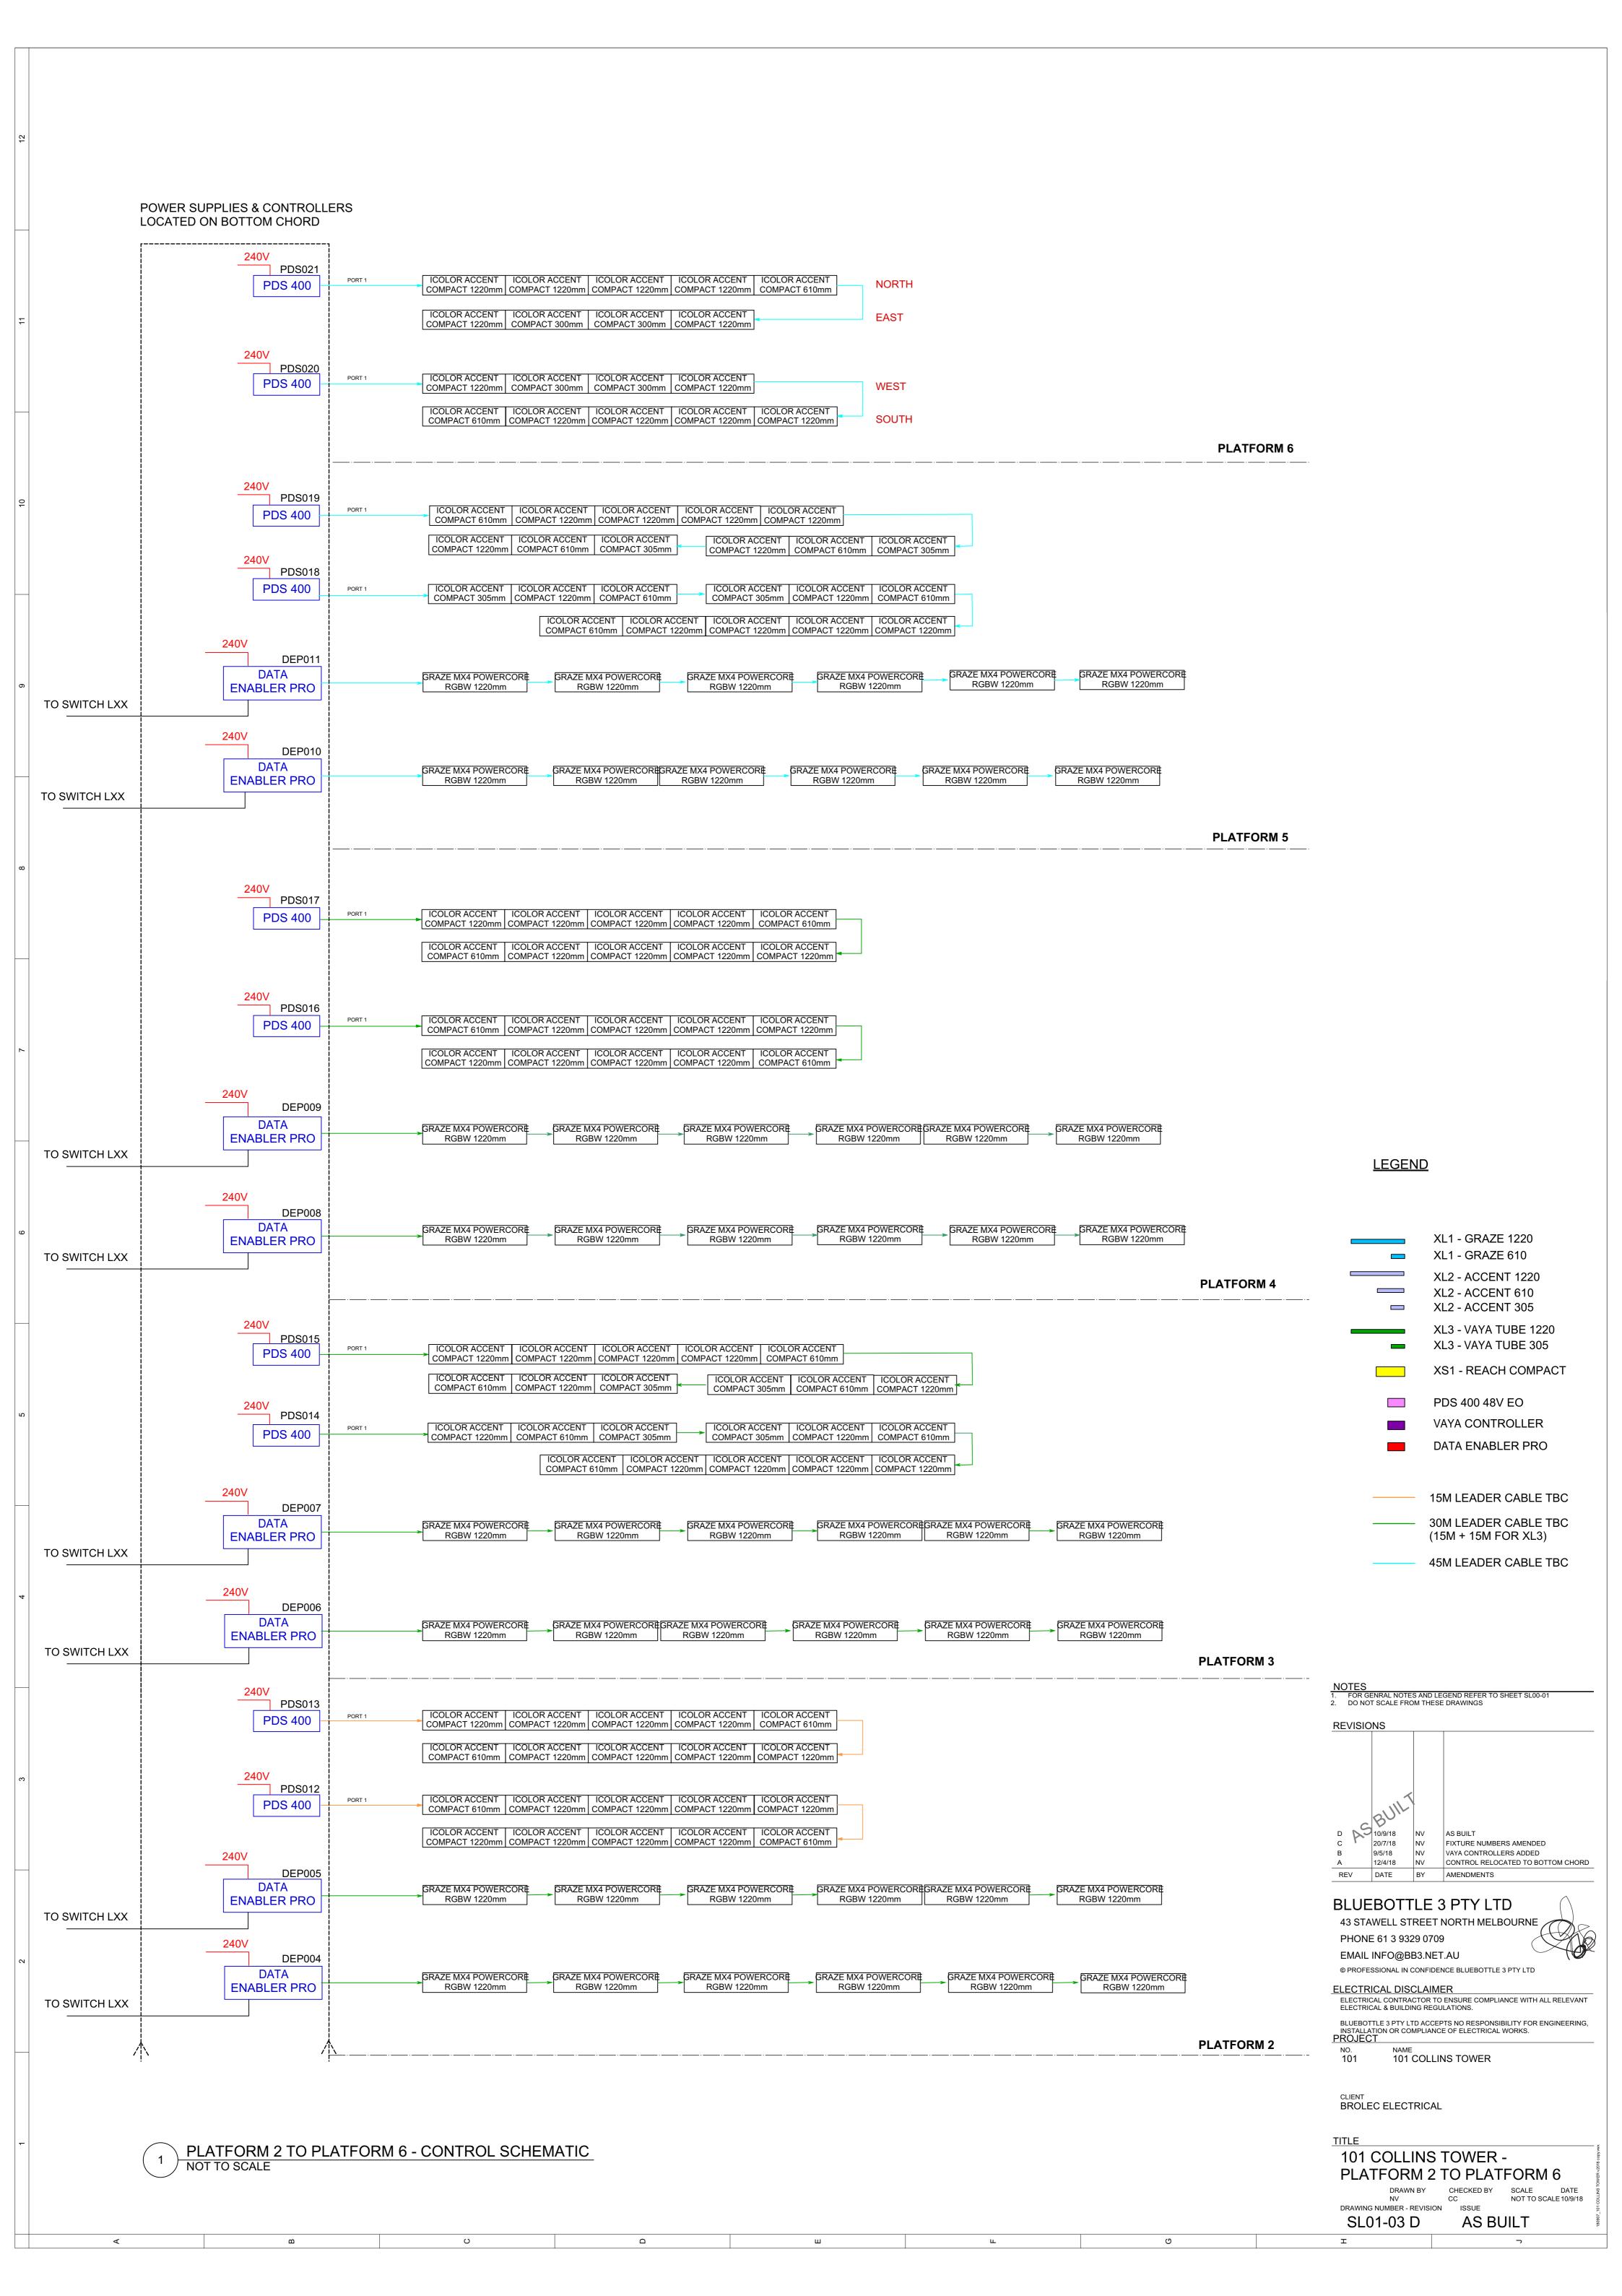

## 1 NORTH BUTRESS- CONTROL SCHEMATIC NOT TO SCALE

2 EAST BUTRESS - CONTROL SCHEMATIC NOT TO SCALE

3 SOUTH BUTRESS - CONTROL SCHEMATIC NOT TO SCALE

WEST BUTRESS - CONTROL SCHEMATIC
NOT TO SCALE

5 CONTROL RACK SCHEMATIC
NOT TO SCALE

DRAWING NUMBER - REVISION ISSUE

SL01-01 D

**AS BUILT** 