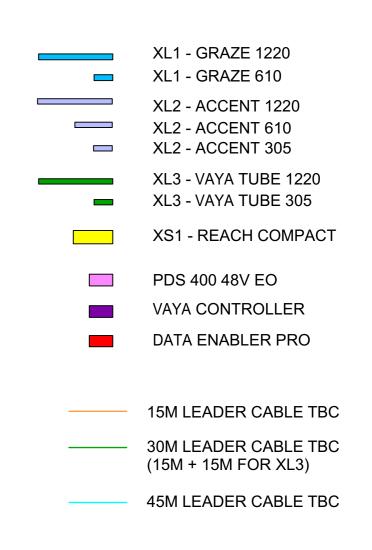

## <u>LEGEND</u>

**BLUEBOTTLE 3 PTY LTD** 43 STAWELL STREET NORTH MELBOURNE PHONE 61 3 9329 0709 EMAIL INFO@BB3.NET.AU

© PROFESSIONAL IN CONFIDENCE BLUEBOTTLE 3 PTY LTD

ELECTRICAL DISCLAIMER ELECTRICAL CONTRACTOR TO ENSURE COMPLIANCE WITH ALL RELEVANT ELECTRICAL & BUILDING REGULATIONS. BLUEBOTTLE 3 PTY LTD ACCEPTS NO RESPONSIBILITY FOR ENGINEERING, INSTALLATION OR COMPLIANCE OF ELECTRICAL WORKS.

<u>LEGEND</u>

XL1 - GRAZE 1220