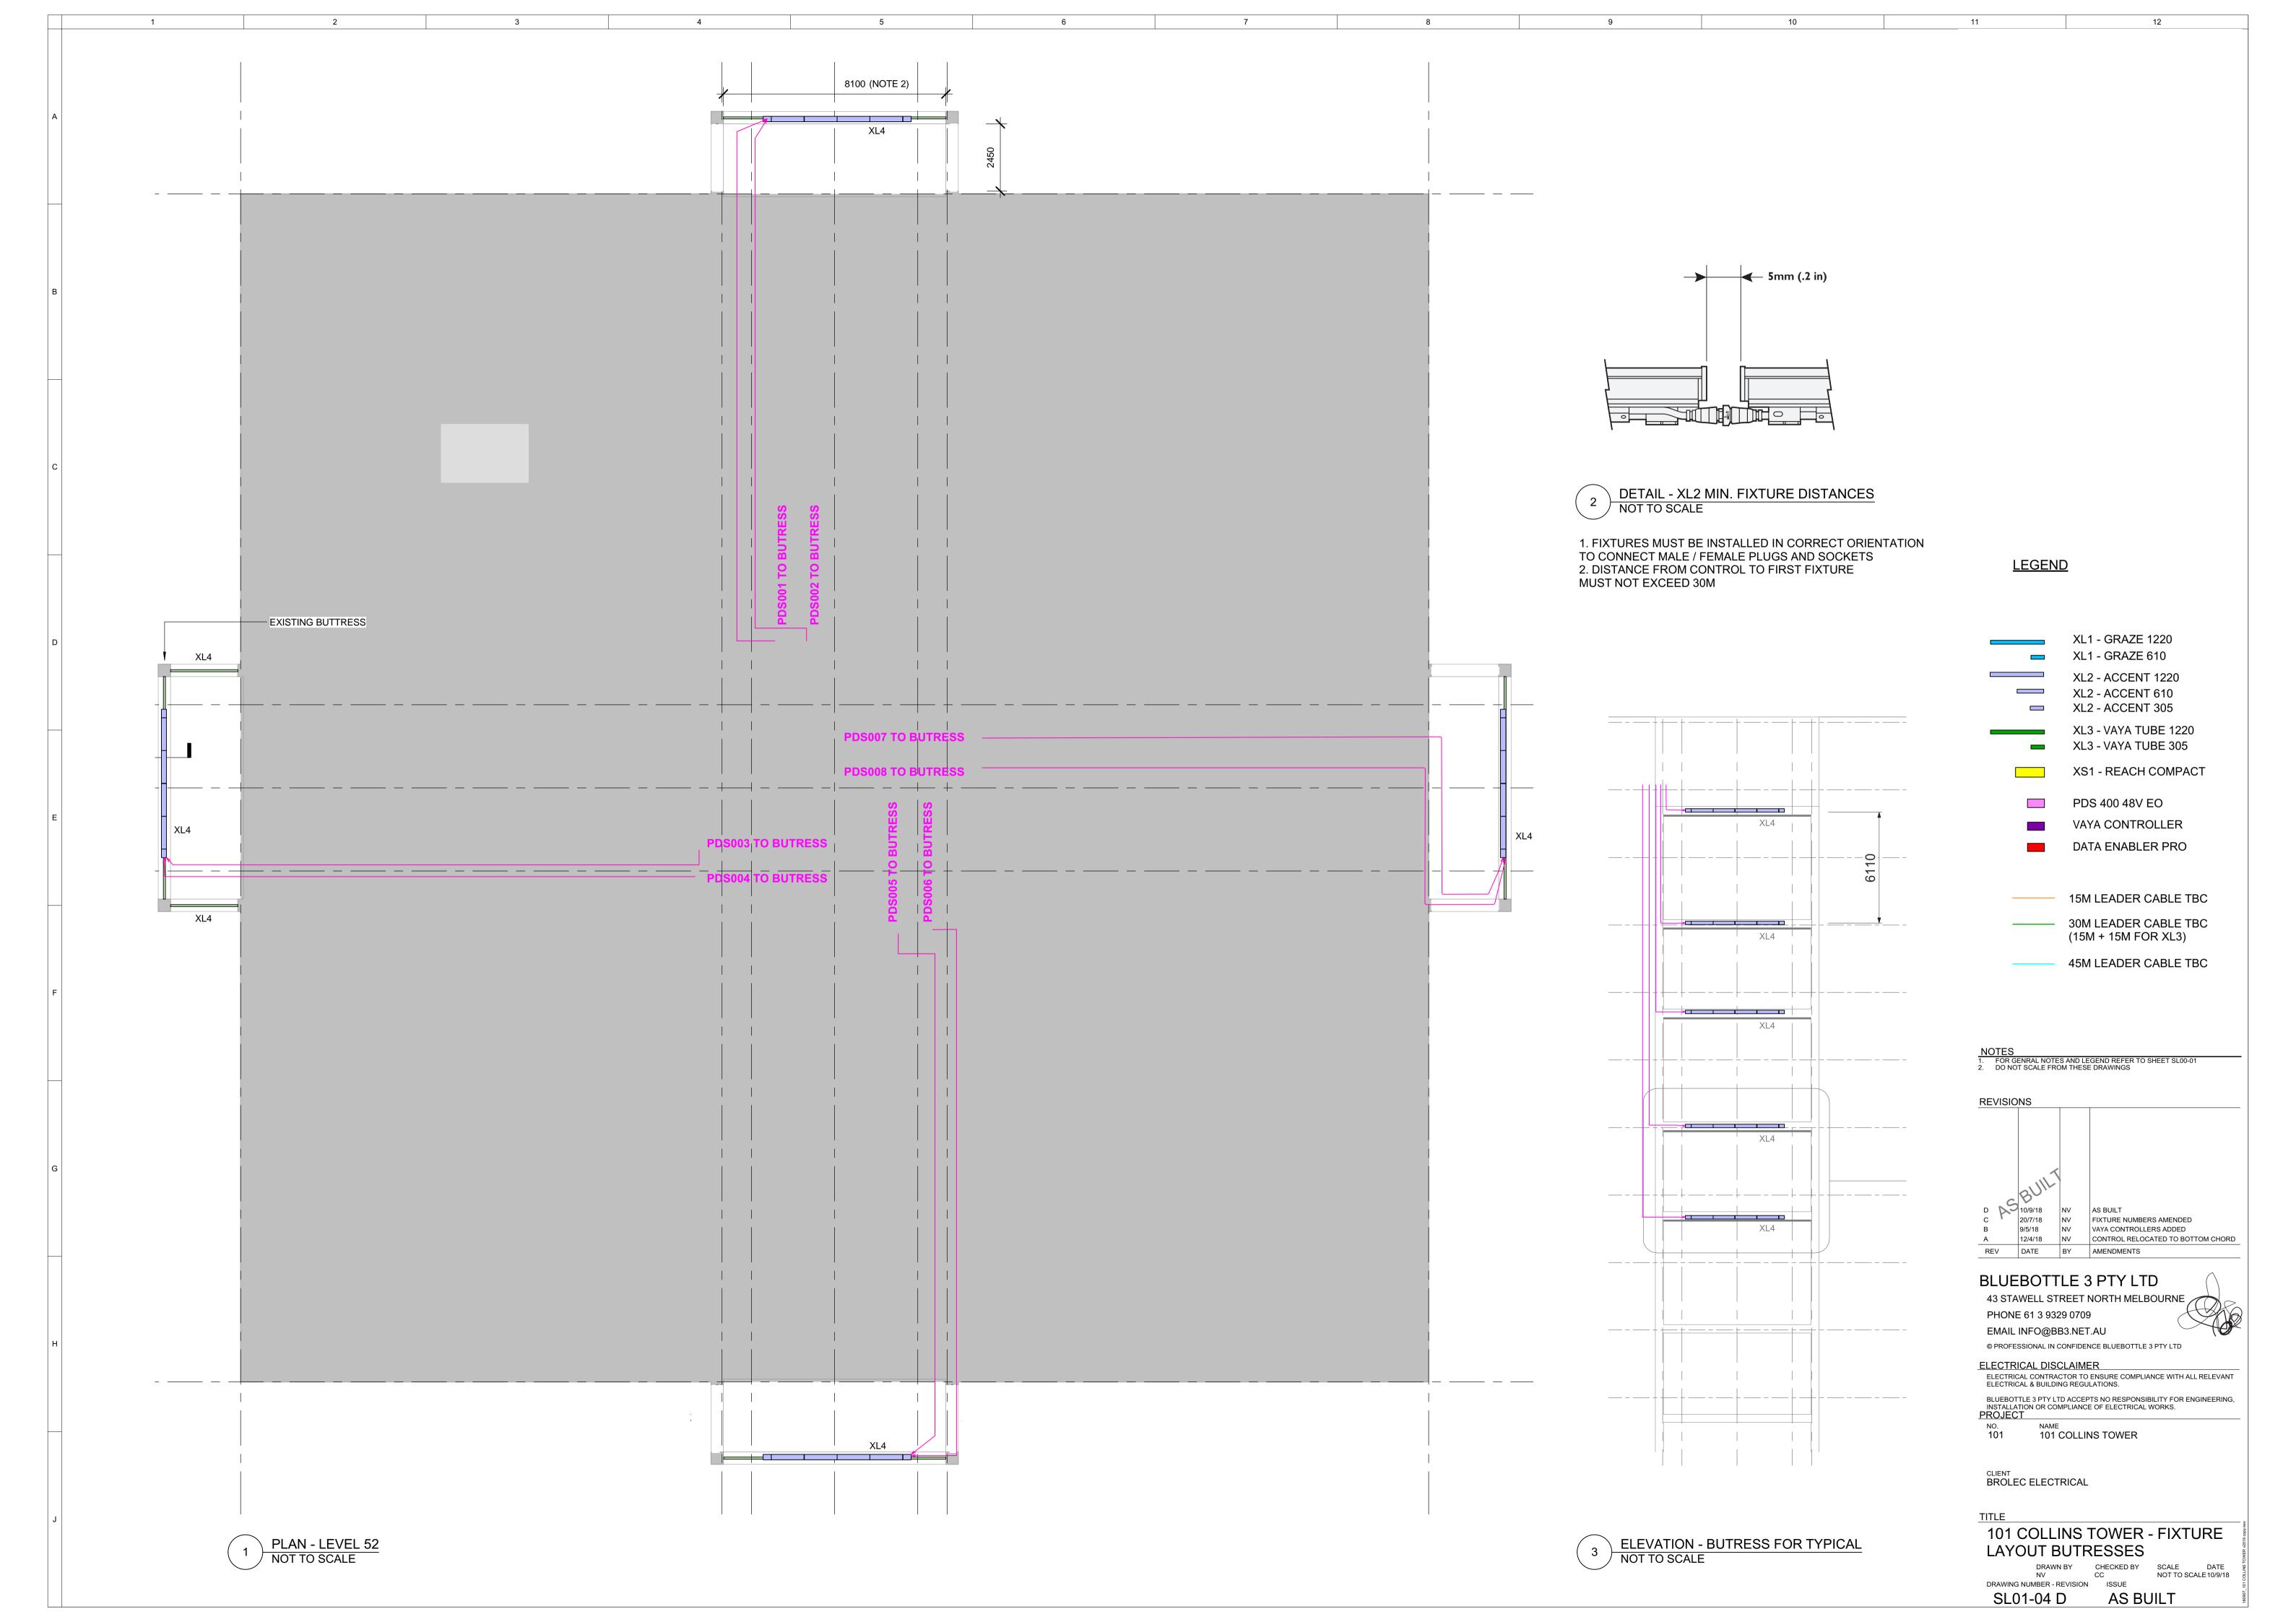

PLAN - MAST TRUSS BOTTOM CHORD L58
NOT TO SCALE

1. FIXTURES MUST BE INSTALLED IN CORRECT ORIENTATION TO CONNECT MALE / FEMALE PLUGS AND SOCKETS 2. DISTANCE FROM CONTROL TO FIRST FIXTURE MUST NOT EXCEED 30M

DETAIL - XL2 MIN. FIXTURE DISTANCES NOT TO SCALE

1. FIXTURES MUST BE INSTALLED IN CORRECT ORIENTATION TO CONNECT MALE / FEMALE PLUGS AND SOCKETS 2. DISTANCE FROM CONTROL TO FIRST FIXTURE MUST NOT EXCEED 30M