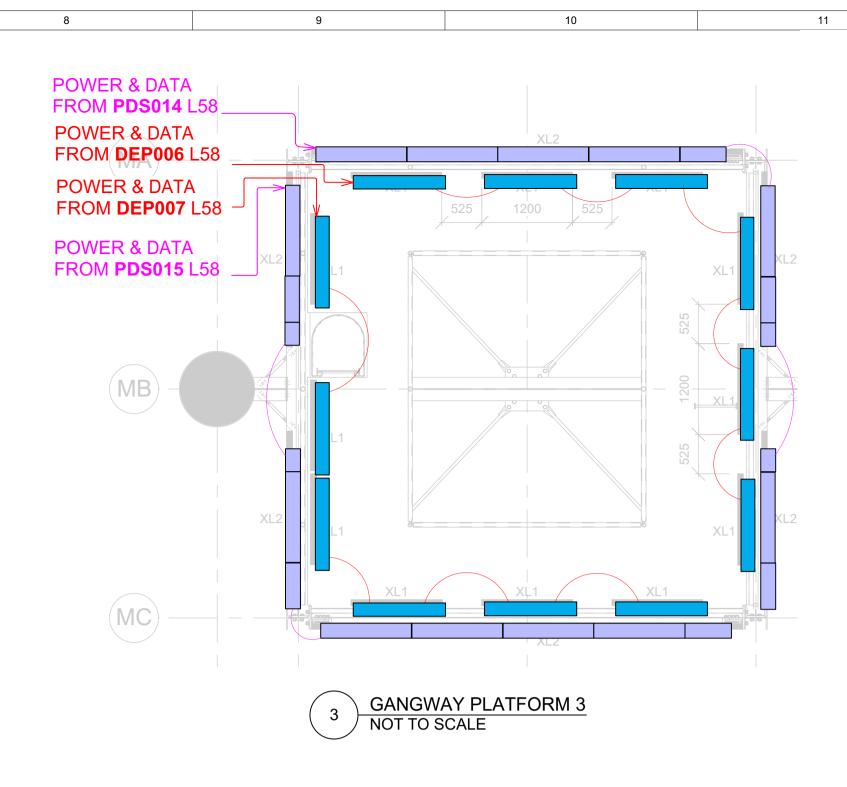

GANGWAY PLATFORM 6

NOT TO SCALE

7 DETAIL - XL2 MIN. FIXTURE DISTANCES
NOT TO SCALE

1. FIXTURES MUST BE INSTALLED IN CORRECT ORIENTATION TO CONNECT MALE / FEMALE PLUGS AND SOCKETS 2. DISTANCE FROM CONTROL TO FIRST FIXTURE MUST NOT EXCEED 30M