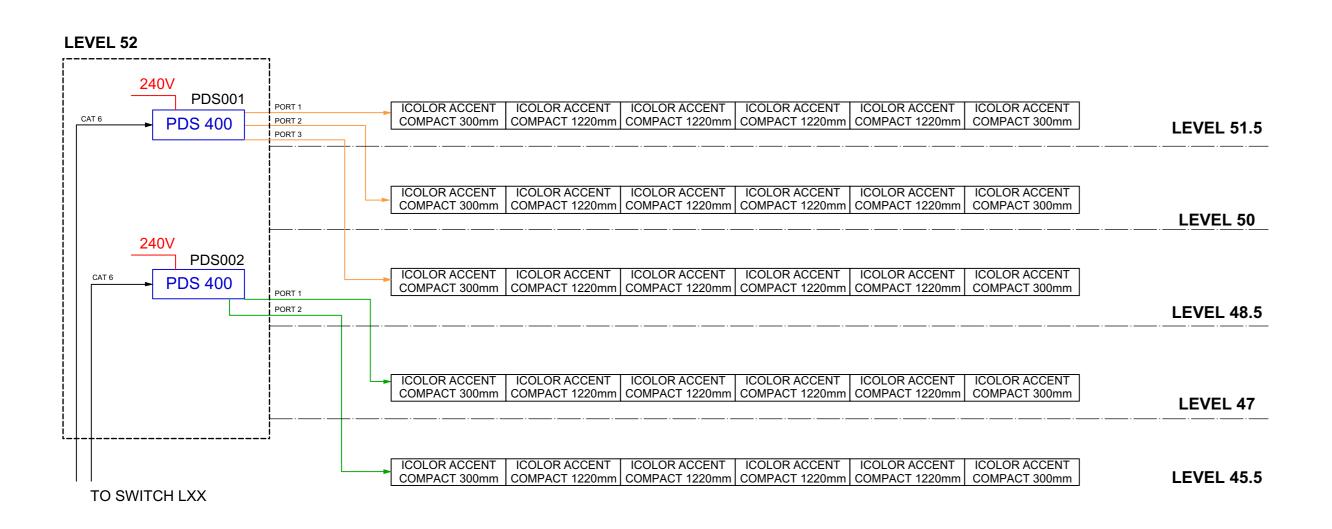

## 1 NORTH BUTRESS- CONTROL SCHEMATIC NOT TO SCALE



2 EAST BUTRESS - CONTROL SCHEMATIC NOT TO SCALE



3 SOUTH BUTRESS - CONTROL SCHEMATIC NOT TO SCALE



WEST BUTRESS - CONTROL SCHEMATIC
NOT TO SCALE



5 CONTROL RACK SCHEMATIC
NOT TO SCALE







DRAWING NUMBER - REVISION ISSUE

SL01-01 D

**AS BUILT** 









## **NORTH**



3920 POWER & DATA FROM **DEP002** L58 **POWER & DATA** FROM **DEP001** L58 1200 **POWER & DATA** FROM **PDS009** L58 -3920

NOT TO SCALE

PLAN - MAST TRUSS TOP CHORD



DETAIL - XL1 MIN. FIXTURE DISTANCES NOT TO SCALE

PLAN - MAST TRUSS BOTTOM CHORD L58
NOT TO SCALE

1. FIXTURES MUST BE INSTALLED IN CORRECT ORIENTATION TO CONNECT MALE / FEMALE PLUGS AND SOCKETS 2. DISTANCE FROM CONTROL TO FIRST FIXTURE MUST NOT EXCEED 30M



DETAIL - XL2 MIN. FIXTURE DISTANCES