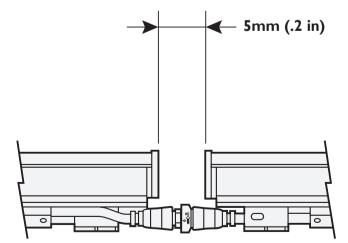

PLAN - MAST TRUSS BOTTOM CHORD L58
NOT TO SCALE

1. FIXTURES MUST BE INSTALLED IN CORRECT ORIENTATION TO CONNECT MALE / FEMALE PLUGS AND SOCKETS 2. DISTANCE FROM CONTROL TO FIRST FIXTURE MUST NOT EXCEED 30M

DETAIL - XL2 MIN. FIXTURE DISTANCES NOT TO SCALE

1. FIXTURES MUST BE INSTALLED IN CORRECT ORIENTATION TO CONNECT MALE / FEMALE PLUGS AND SOCKETS 2. DISTANCE FROM CONTROL TO FIRST FIXTURE MUST NOT EXCEED 30M

DETAIL - XL3 MIN. FIXTURE DISTANCES NOT TO SCALE

1. FIXTURES MUST BE INSTALLED IN CORRECT ORIENTATION TO CONNECT MALE / FEMALE PLUGS AND SOCKETS 2. DISTANCE FROM CONTROL TO FIRST FIXTURE MUST NOT EXCEED 30M

GANGWAY PLATFORM 6

NOT TO SCALE

7 DETAIL - XL2 MIN. FIXTURE DISTANCES
NOT TO SCALE

1. FIXTURES MUST BE INSTALLED IN CORRECT ORIENTATION TO CONNECT MALE / FEMALE PLUGS AND SOCKETS 2. DISTANCE FROM CONTROL TO FIRST FIXTURE MUST NOT EXCEED 30M

**GANGWAY PLATFORM 5** 

NOT TO SCALE

8 DETAIL - XL3 MIN. FIXTURE DISTANCES
NOT TO SCALE

1. FIXTURES MUST BE INSTALLED IN CORRECT ORIENTATION TO CONNECT MALE / FEMALE PLUGS AND SOCKETS
2. DISTANCE FROM CONTROL TO FIRST FIXTURE MUST NOT EXCEED 30M