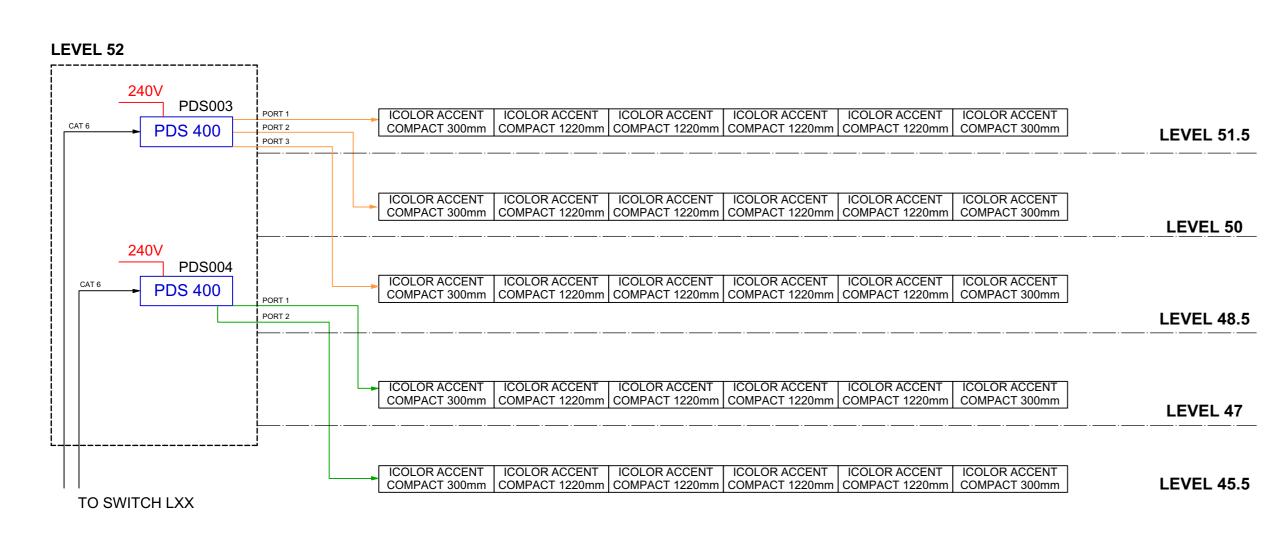

## 1 NORTH BUTRESS- CONTROL SCHEMATIC NOT TO SCALE



2 EAST BUTRESS - CONTROL SCHEMATIC NOT TO SCALE



3 SOUTH BUTRESS - CONTROL SCHEMATIC NOT TO SCALE



WEST BUTRESS - CONTROL SCHEMATIC
NOT TO SCALE



5 CONTROL RACK SCHEMATIC
NOT TO SCALE







DRAWING NUMBER - REVISION ISSUE

SL01-01 D

**AS BUILT** 









## **NORTH**



3920 POWER & DATA FROM **DEP002** L58 **POWER & DATA** FROM **DEP001** L58 1200 **POWER & DATA** FROM **PDS009** L58 -3920

NOT TO SCALE

PLAN - MAST TRUSS TOP CHORD



DETAIL - XL1 MIN. FIXTURE DISTANCES NOT TO SCALE

PLAN - MAST TRUSS BOTTOM CHORD L58
NOT TO SCALE

1. FIXTURES MUST BE INSTALLED IN CORRECT ORIENTATION TO CONNECT MALE / FEMALE PLUGS AND SOCKETS 2. DISTANCE FROM CONTROL TO FIRST FIXTURE MUST NOT EXCEED 30M



DETAIL - XL2 MIN. FIXTURE DISTANCES NOT TO SCALE

1. FIXTURES MUST BE INSTALLED IN CORREC