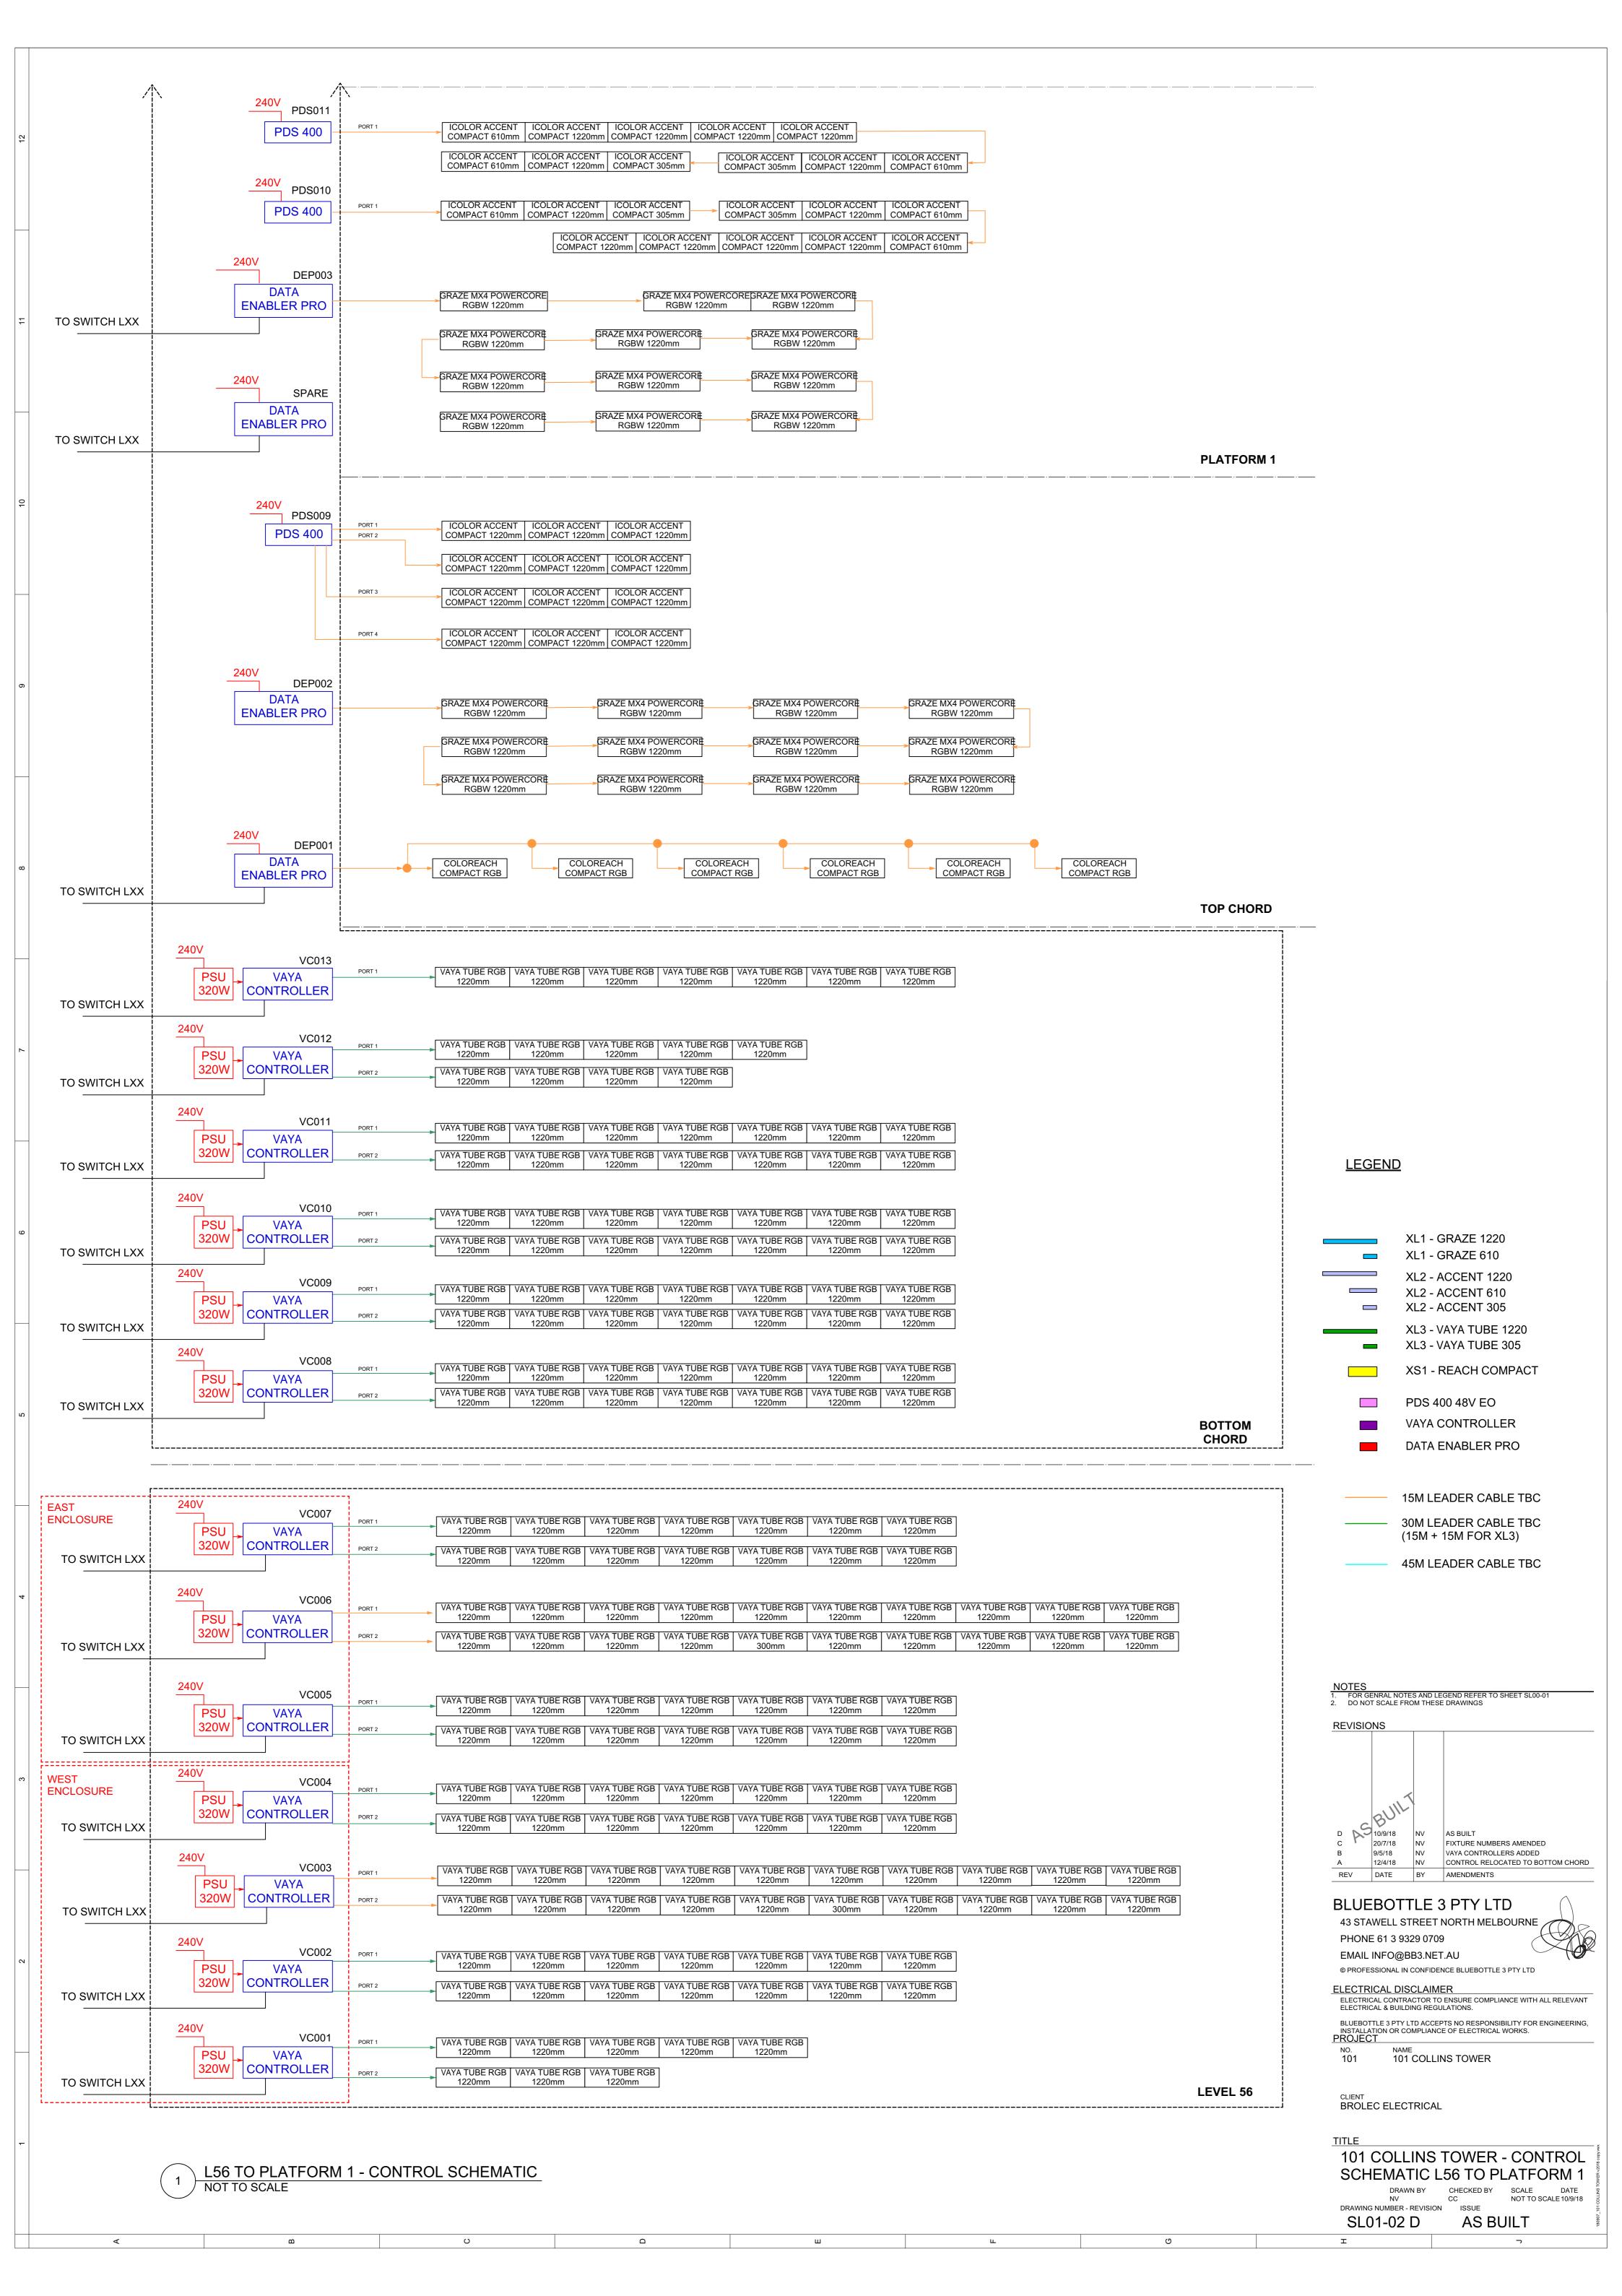

## **NORTH**

3920 POWER & DATA FROM **DEP002** L58 **POWER & DATA** FROM **DEP001** L58 1200 **POWER & DATA** FROM **PDS009** L58 -3920

NOT TO SCALE

PLAN - MAST TRUSS TOP CHORD

DETAIL - XL1 MIN. FIXTURE DISTANCES NOT TO SCALE

PLAN - MAST TRUSS BOTTOM CHORD L58
NOT TO SCALE

1. FIXTURES MUST BE INSTALLED IN CORRECT ORIENTATION TO CONNECT MALE / FEMALE PLUGS AND SOCKETS 2. DISTANCE FROM CONTROL TO FIRST FIXTURE MUST NOT EXCEED 30M

## <u>LEGEND</u>

**BLUEBOTTLE 3 PTY LTD** 43 STAWELL STREET NORTH MELBOURNE PHONE 61 3 9329 0709 EMAIL INFO@BB3.NET.AU

© PROFESSIONAL IN CONFIDENCE BLUEBOTTLE 3 PTY LTD

ELECTRICAL DISCLAIMER ELECTRICAL CONTRACTOR TO ENSURE COMPLIANCE WITH ALL RELEVANT ELECTRICAL & BUILDING REGULATIONS. BLUEBOTTLE 3 PTY LTD ACCEPTS NO RESPONSIBILITY FOR ENGINEERING, INSTALLATION OR COMPLIANCE OF ELECTRICAL WORKS.