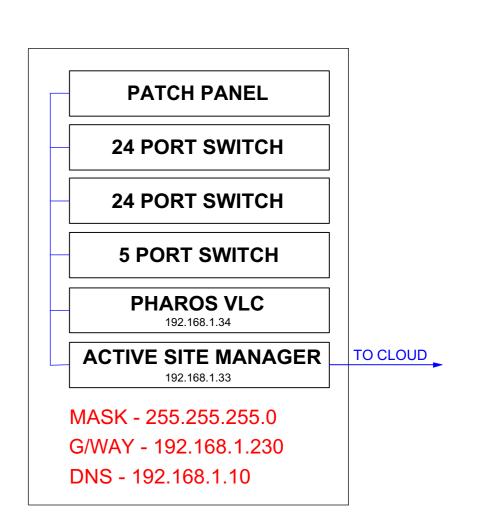

## **NORTH**

3920 POWER & DATA FROM **DEP002** L58 **POWER & DATA** FROM **DEP001** L58 1200 **POWER & DATA** FROM **PDS009** L58 -3920

NOT TO SCALE

PLAN - MAST TRUSS TOP CHORD

DETAIL - XL1 MIN. FIXTURE DISTANCES NOT TO SCALE

PLAN - MAST TRUSS BOTTOM CHORD L58
NOT TO SCALE

1. FIXTURES MUST BE INSTALLED IN CORRECT ORIENTATION TO CONNECT MALE / FEMALE PLUGS AND SOCKETS 2. DISTANCE FROM CONTROL TO FIRST FIXTURE MUST NOT EXCEED 30M

## <u>LEGEND</u>

**BLUEBOTTLE 3 PTY LTD** 43 STAWELL STREET NORTH MELBOURNE PHONE 61 3 9329 0709 EMAIL INFO@BB3.NET.AU

© PROFESSIONAL IN CONFIDENCE BLUEBOTTLE 3 PTY LTD

ELECTRICAL DISCLAIMER ELECTRICAL CONTRACTOR TO ENSURE COMPLIANCE WITH ALL RELEVANT ELECTRICAL & BUILDING REGULATIONS. BLUEBOTTLE 3 PTY LTD ACCEPTS NO RESPONSIBILITY FOR ENGINEERING, INSTALLATION OR COMPLIANCE OF ELECTRICAL WORKS.