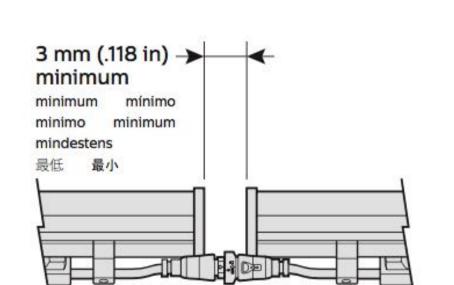

DETAIL - XL3 MIN. FIXTURE DISTANCES NOT TO SCALE

1. FIXTURES MUST BE INSTALLED IN CORRECT ORIENTATION TO CONNECT MALE / FEMALE PLUGS AND SOCKETS 2. DISTANCE FROM CONTROL TO FIRST FIXTURE MUST NOT EXCEED 30M