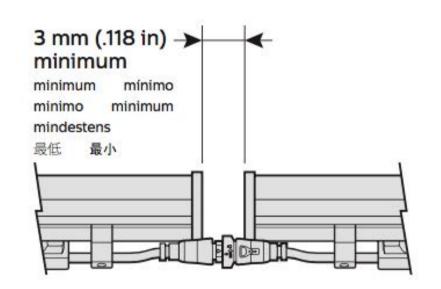

PLAN - MAST TRUSS BOTTOM CHORD L58
NOT TO SCALE

1. FIXTURES MUST BE INSTALLED IN CORRECT ORIENTATION TO CONNECT MALE / FEMALE PLUGS AND SOCKETS 2. DISTANCE FROM CONTROL TO FIRST FIXTURE MUST NOT EXCEED 30M

DETAIL - XL2 MIN. FIXTURE DISTANCES NOT TO SCALE

1. FIXTURES MUST BE INSTALLED IN CORRECT ORIENTATION TO CONNECT MALE / FEMALE PLUGS AND SOCKETS 2. DISTANCE FROM CONTROL TO FIRST FIXTURE MUST NOT EXCEED 30M

DETAIL - XL3 MIN. FIXTURE DISTANCES NOT TO SCALE

1. FIXTURES MUST BE INSTALLED IN CORRECT ORIENTATION TO CONNECT MALE / FEMALE PLUGS AND SOCKETS 2. DISTANCE FROM CONTROL TO FIRST FIXTURE MUST NOT EXCEED 30M

GANGWAY PLATFORM 6

NOT TO SCALE

7 DETAIL - XL2 MIN. FIXTURE DISTANCES
NOT TO SCALE

1. FIXTURES MUST BE INSTALLED IN CORRECT ORIENTATION TO CONNECT MALE / FEMALE PLUGS AND SOCKETS 2. DISTANCE FROM CONTROL TO FIRST FIXTURE MUST NOT EXCEED 30M

**GANGWAY PLATFORM 5** 

NOT TO SCALE

8 DETAIL - XL3 MIN. FIXTURE DISTANCES
NOT TO SCALE

1. FIXTURES MUST BE INSTALLED IN CORRECT ORIENTATION TO CONNECT MALE / FEMALE PLUGS AND SOCKETS
2. DISTANCE FROM CONTROL TO FIRST FIXTURE MUST NOT EXCEED 30M