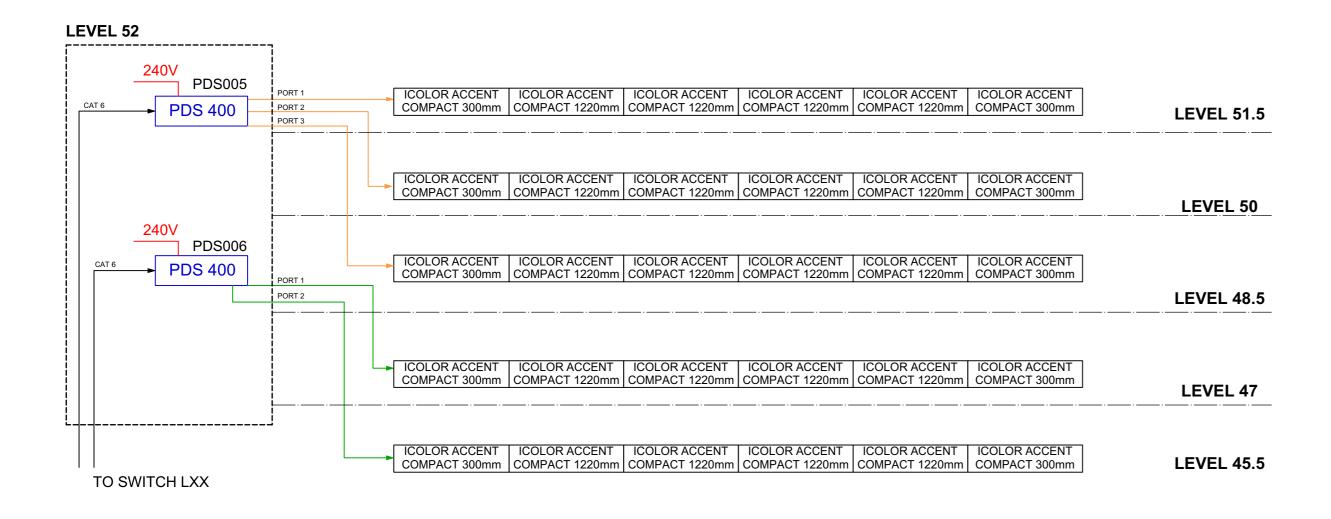

## 1 NORTH BUTRESS- CONTROL SCHEMATIC NOT TO SCALE



2 EAST BUTRESS - CONTROL SCHEMATIC NOT TO SCALE



3 SOUTH BUTRESS - CONTROL SCHEMATIC NOT TO SCALE



WEST BUTRESS - CONTROL SCHEMATIC
NOT TO SCALE



5 CONTROL RACK SCHEMATIC
NOT TO SCALE







DRAWING NUMBER - REVISION ISSUE

SL01-01 D

**AS BUILT** 









## **NORTH**



3920 POWER & DATA FROM **DEP002** L58 **POWER & DATA** FROM **DEP001** L58 1200 **POWER & DATA** FROM **PDS009** L58 -3920

NOT TO SCALE

PLAN - MAST TRUSS TOP CHORD



DETAIL - XL1 MIN. FIXTURE DISTANCES NOT TO SCALE

PLAN - MAST TRUSS BOTTOM CHORD L58
NOT TO SCALE

1. FIXTURES MUST BE INSTALLED IN CORRECT ORIENTATION TO CONNECT MALE / FEMALE PLUGS AND SOCKETS 2. DISTANCE FROM CONTROL TO FIRST FIXTURE MUST NOT EXCEED 30M



DETAIL - XL2 MIN. FIXTURE DISTANCES NOT TO SCALE

1. FIXTURES MUST BE INSTALLED IN CORRECT ORIENTATION TO CONNECT MALE / FEMALE PLUGS AND SO