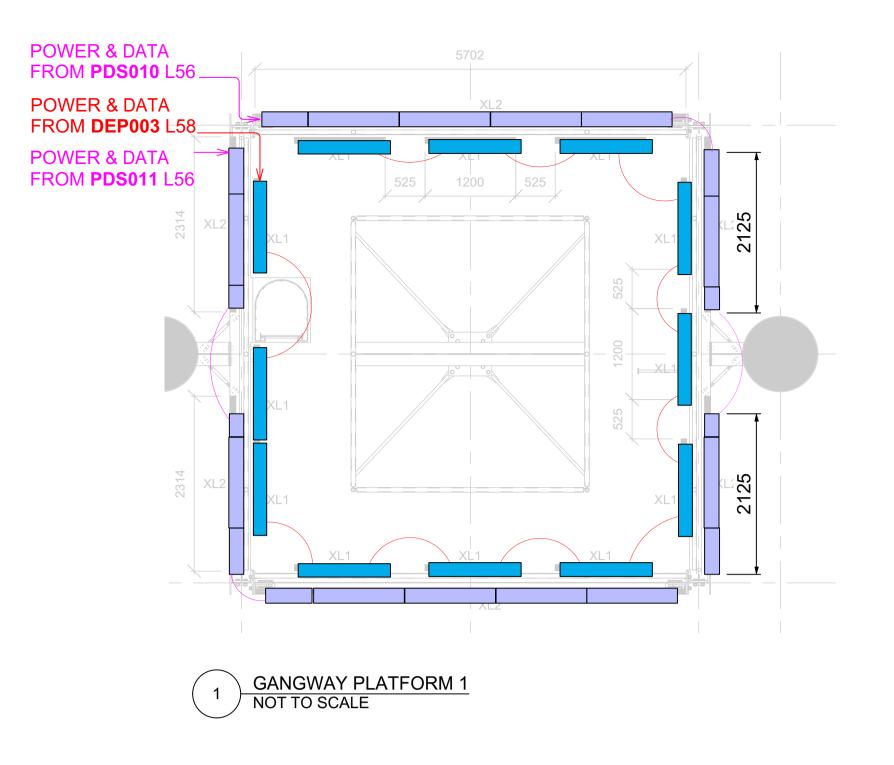

**GANGWAY PLATFORM 5** 

NOT TO SCALE

8 DETAIL - XL3 MIN. FIXTURE DISTANCES
NOT TO SCALE

1. FIXTURES MUST BE INSTALLED IN CORRECT ORIENTATION TO CONNECT MALE / FEMALE PLUGS AND SOCKETS
2. DISTANCE FROM CONTROL TO FIRST FIXTURE MUST NOT EXCEED 30M