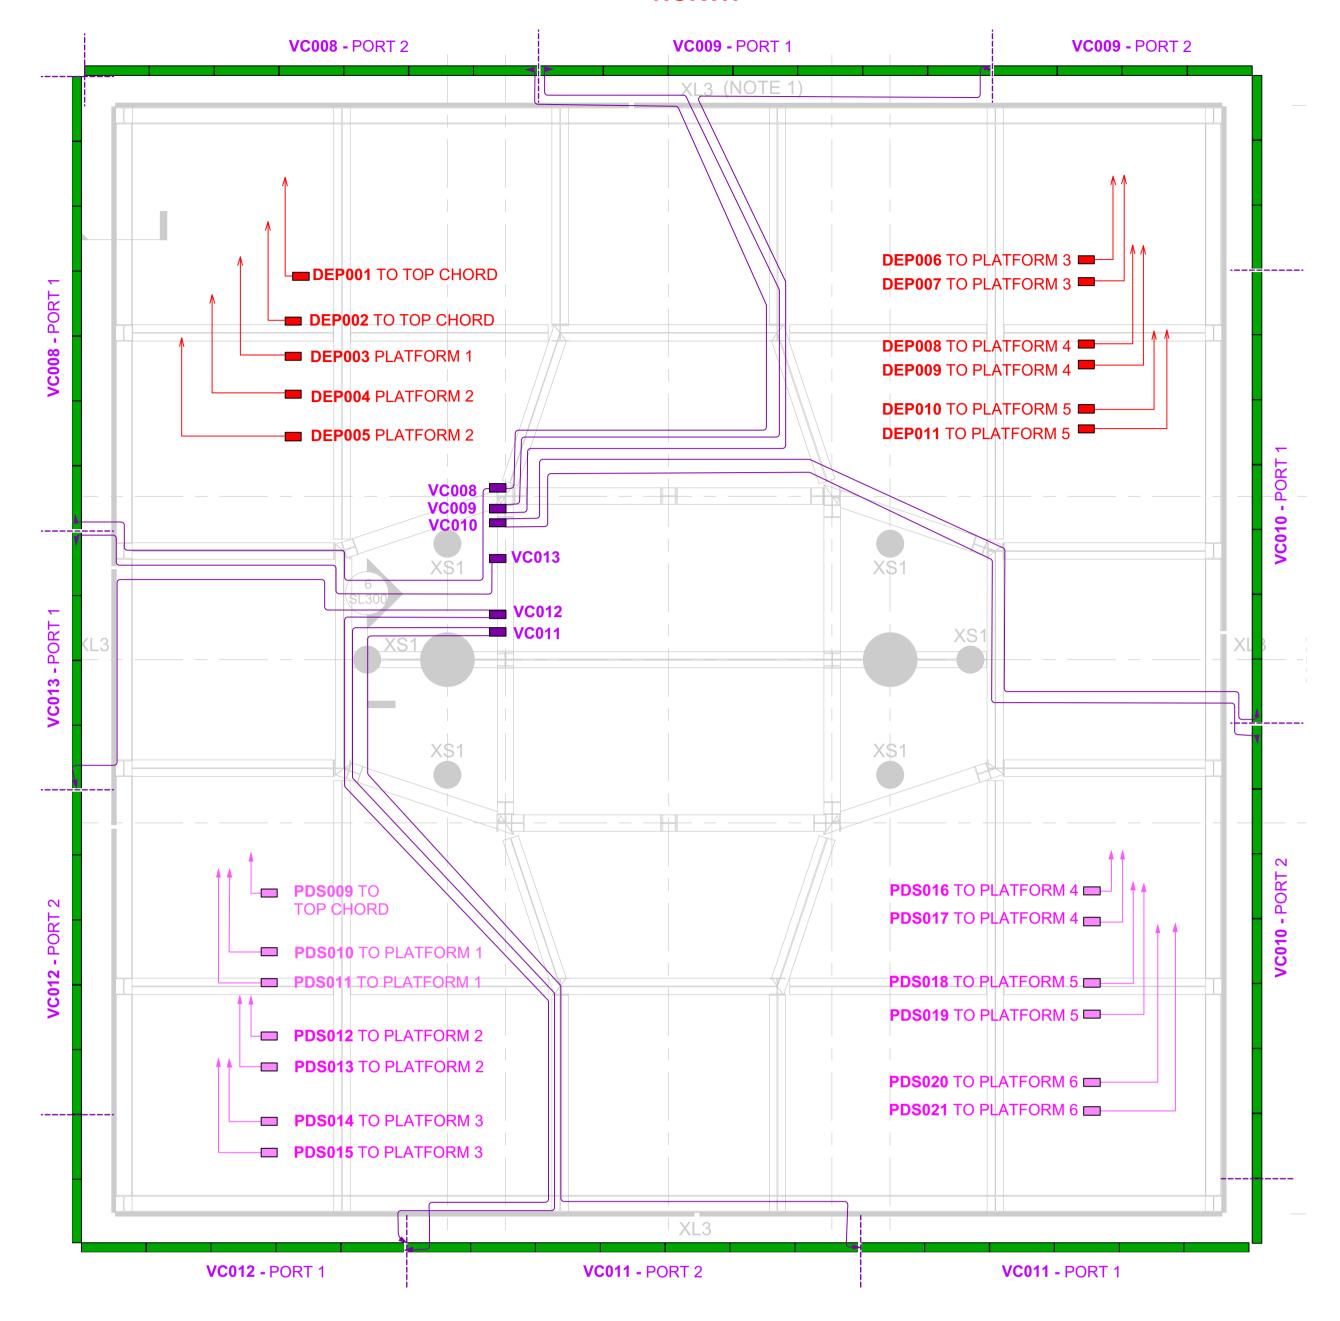

## **NORTH**

3920 POWER & DATA FROM **DEP002** L58 **POWER & DATA** FROM **DEP001** L58 1200 **POWER & DATA** FROM **PDS009** L58 -3920

NOT TO SCALE

PLAN - MAST TRUSS TOP CHORD

DETAIL - XL1 MIN. FIXTURE DISTANCES NOT TO SCALE

PLAN - MAST TRUSS BOTTOM CHORD L58
NOT TO SCALE

1. FIXTURES MUST BE INSTALLED IN CORRECT ORIENTATION TO CONNECT MALE / FEMALE PLUGS AND SOCKETS 2. DISTANCE FROM CONTROL TO FIRST FIXTURE MUST NOT EXCEED 30M