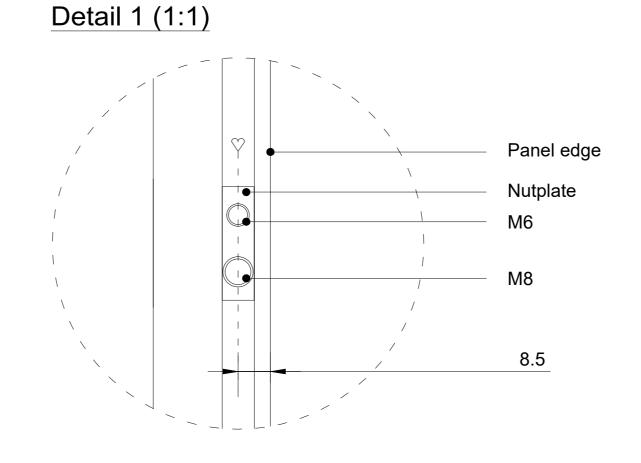

# Detail 1 (1:1)

Project : OneSpace Prefab

Title: 900x900mm

Scale:
Size:

1:10/1:1

Size: A2 Sheet: 1 