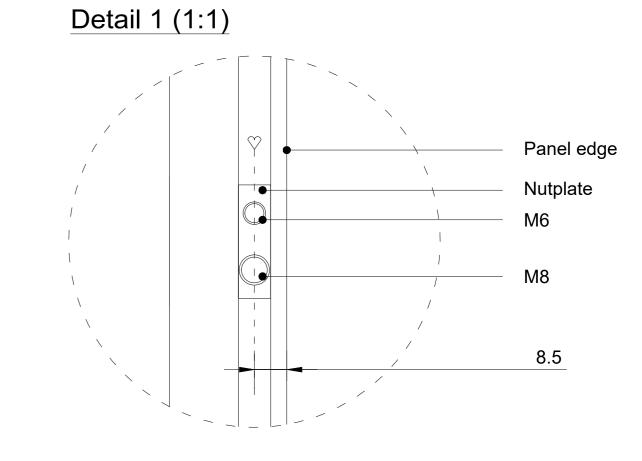

# Detail 1 (1:1)

Project : OneSpace Prefab

Title: 900x900mm

Scale:
Size:

1:10/1:1

Size: A2 Sheet: 1 

## Sideview 1 - mounting position (1:10)

Section A-A (1:10)

Detail 1 (1:1)

Project : OneSpace Prefab

Title: 900x1200mm

Scale:
Size:
Sheet:

1:10/1:1

A2