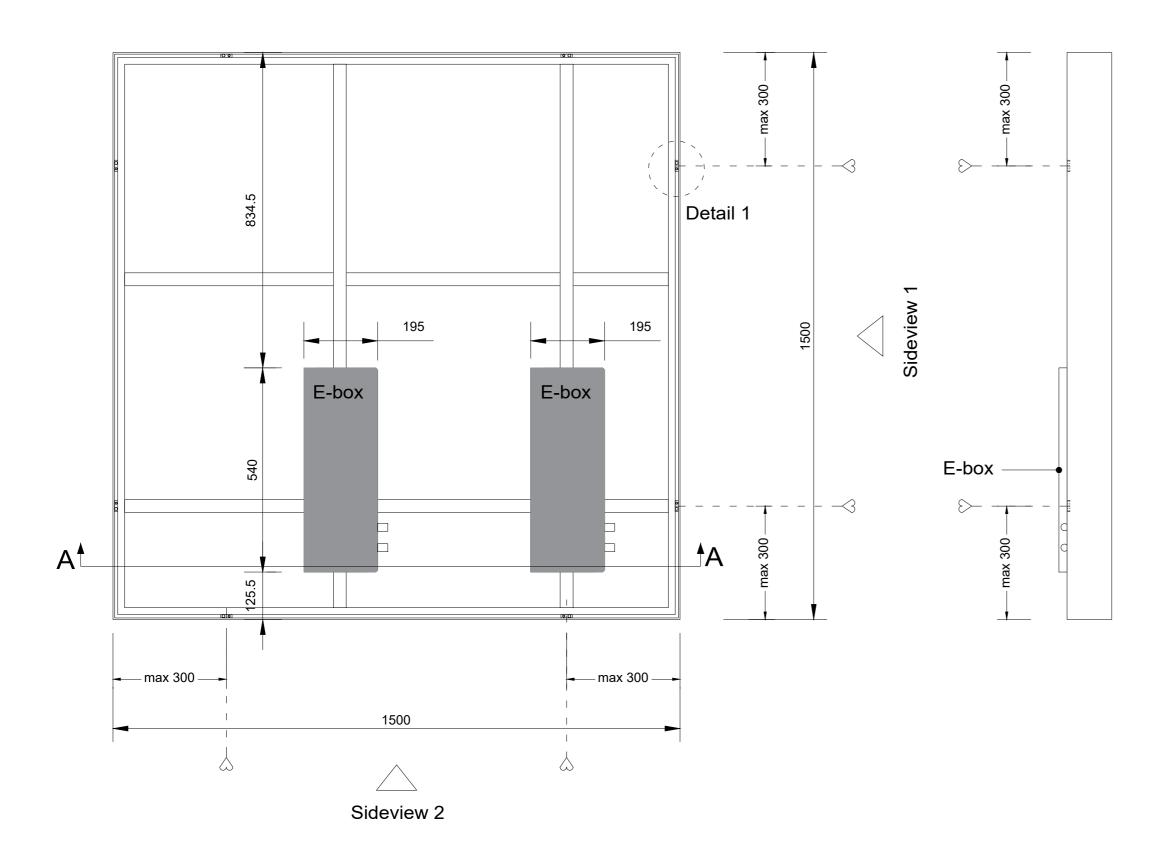

## Sideview 1 - mounting position (1:10)

Section A-A (1:10)

Detail 1 (1:1)

Project : OneSpace Prefab

Title: 900x1200mm

Scale:
Size:
Sheet:

1:10/1:1

A2

Title: 900x1500mm

Scale:
Size:
Sheet:

1:10/1:1

Title: 900x1800mm

Scale:
Size:
Sheet:

1:10/1:1

A2

Title: 900x2100mm Tunable White