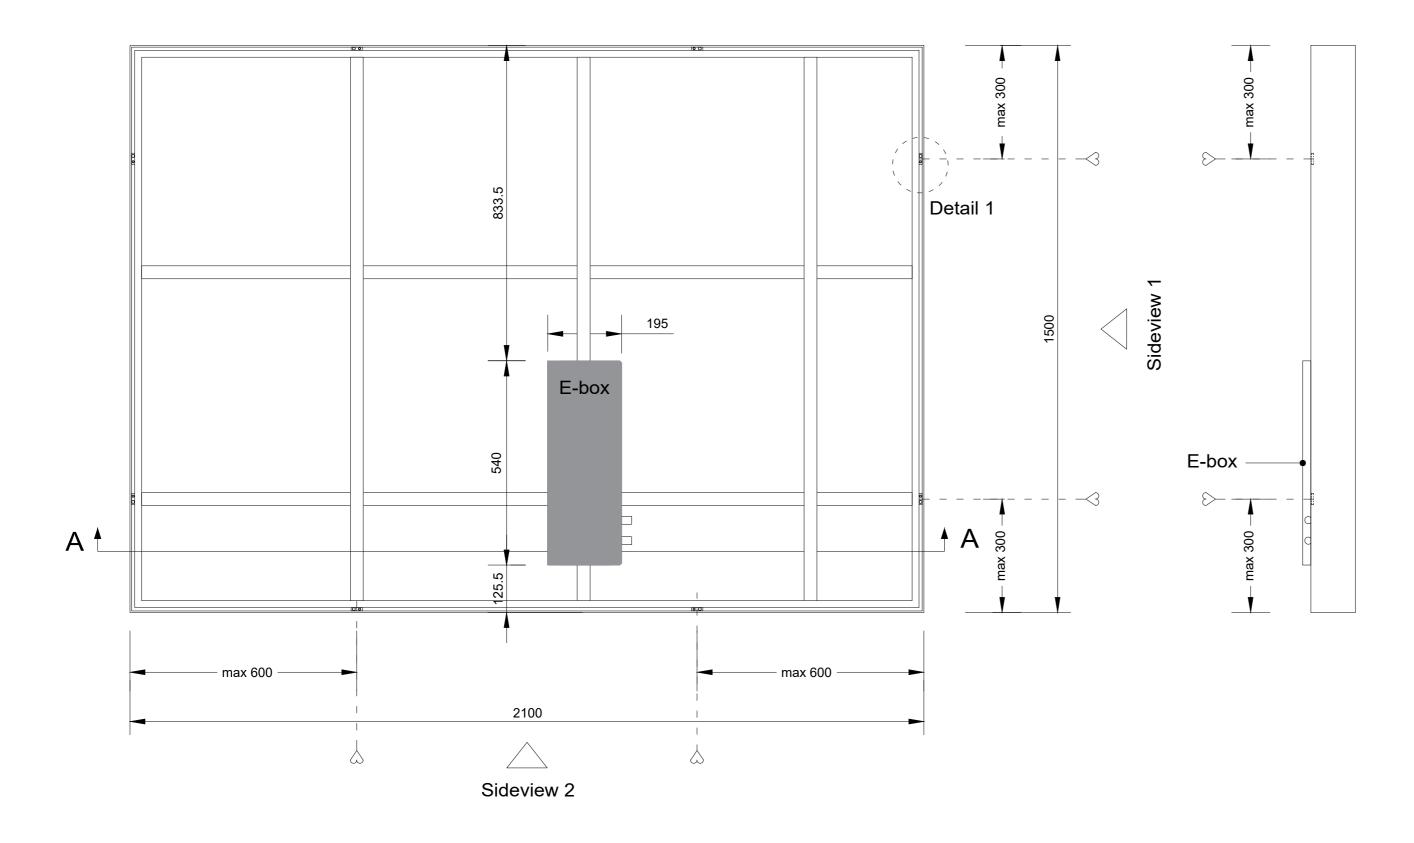

Title: 900x1500mm

Scale:
Size:
Sheet:

1:10/1:1

Title: 900x1800mm

Scale:
Size:
Sheet:

1:10/1:1

A2

Title: 900x2100mm Tunable White