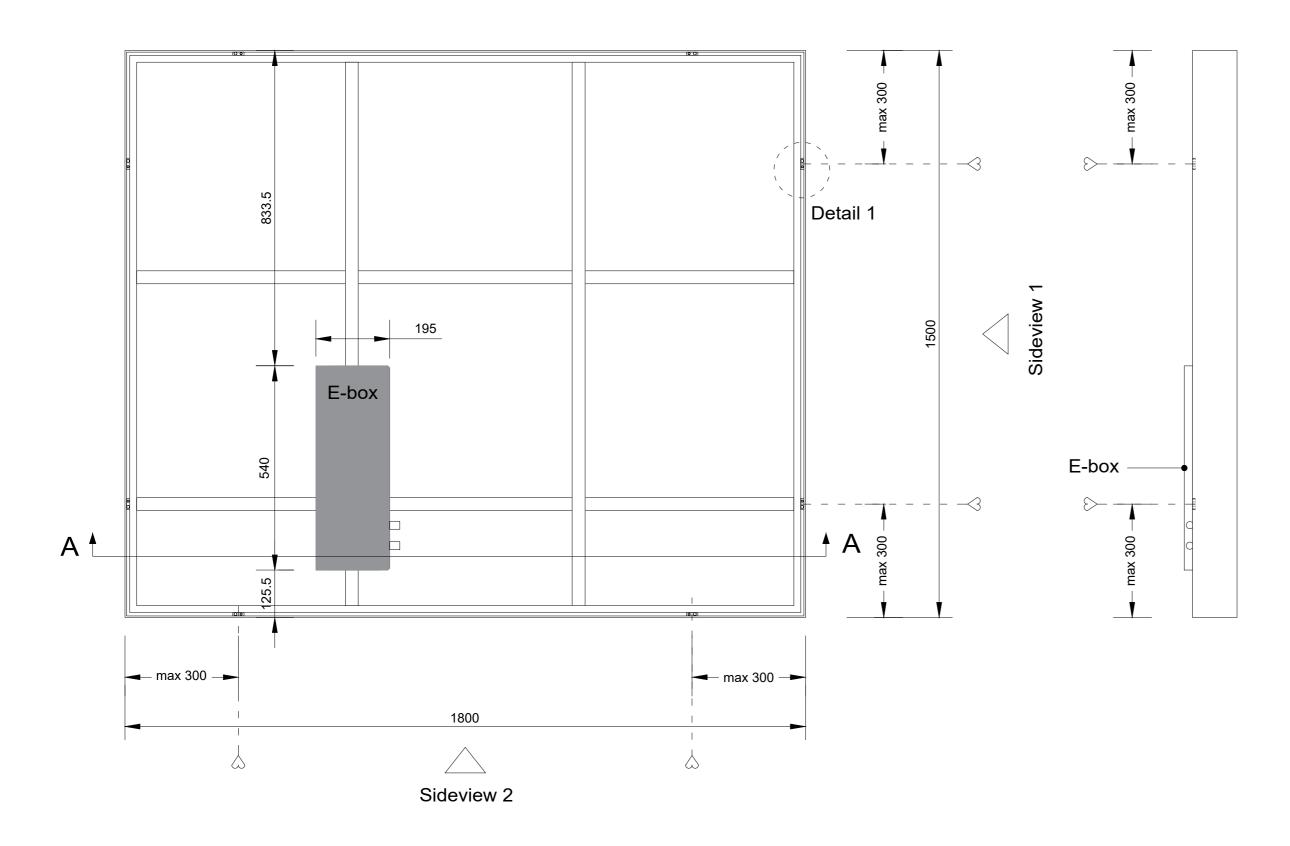

## Sideview 1 - mounting position (1:10)

Section A-A (1:10)

Detail 1 (1:1)

Project : OneSpace Prefab

Title: 900x1200mm

Scale:
Size:
Sheet:

1:10/1:1

A2