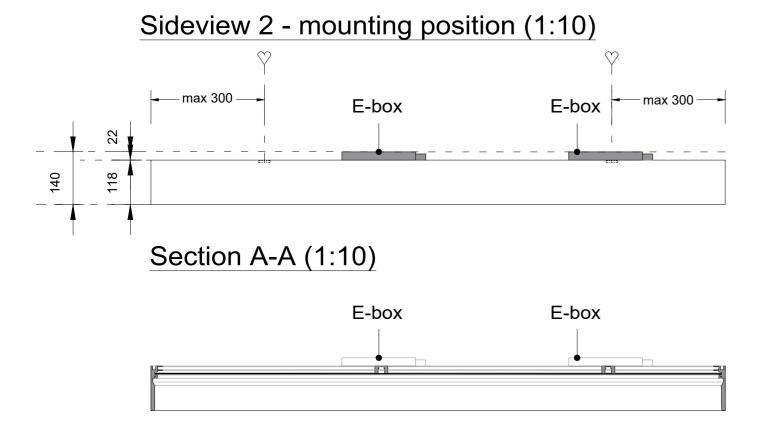

## Sideview 1 - mounting position (1:10)

Section A-A (1:10)

Detail 1 (1:1)

Project : OneSpace Prefab

Title: 900x1200mm

Scale:
Size:
Sheet:

1:10/1:1

A2