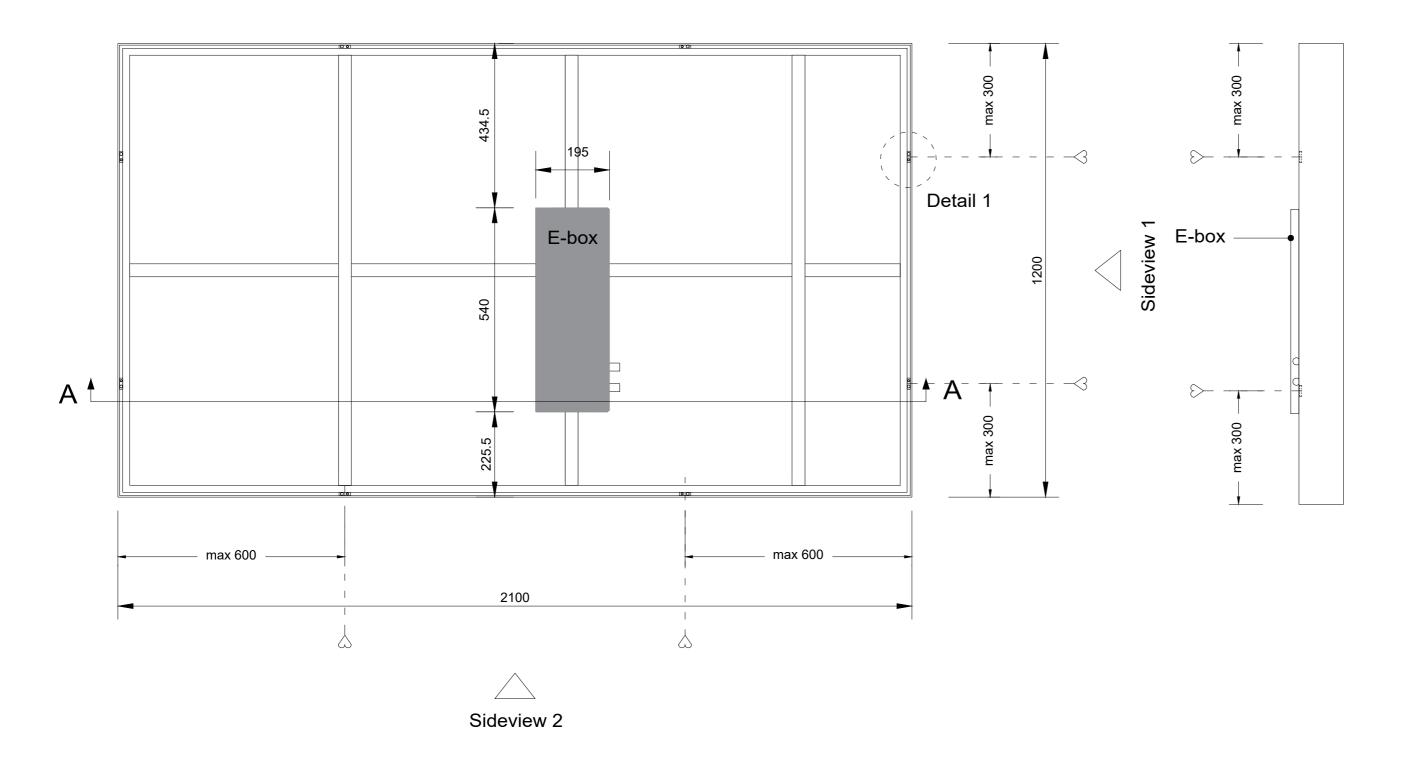

## Backview (1:10)

## Sideview 1 - mounting position (1:10)

Section A-A (1:10)

Detail 1 (1:1)

Project : OneSpace Prefab

Title: 900x1200mm

Scale:
Size:
Sheet:

1:10/1:1

A2

Project : OneSpace Prefab

Title: 1200x1200mm

Scale:
Size:
Sheet:

1:10/1:1

A2