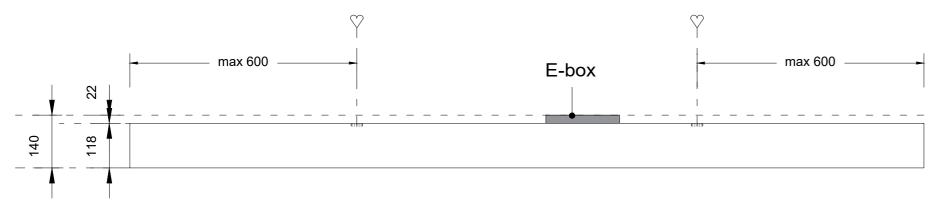

## Sideview 1 - mounting position (1:10)

Section A-A (1:10)

Detail 1 (1:1)

Project : OneSpace Prefab

Title: 900x1200mm

Scale:
Size:
Sheet:

1:10/1:1

A2

## Sideview 1 - mounting position (1:10)