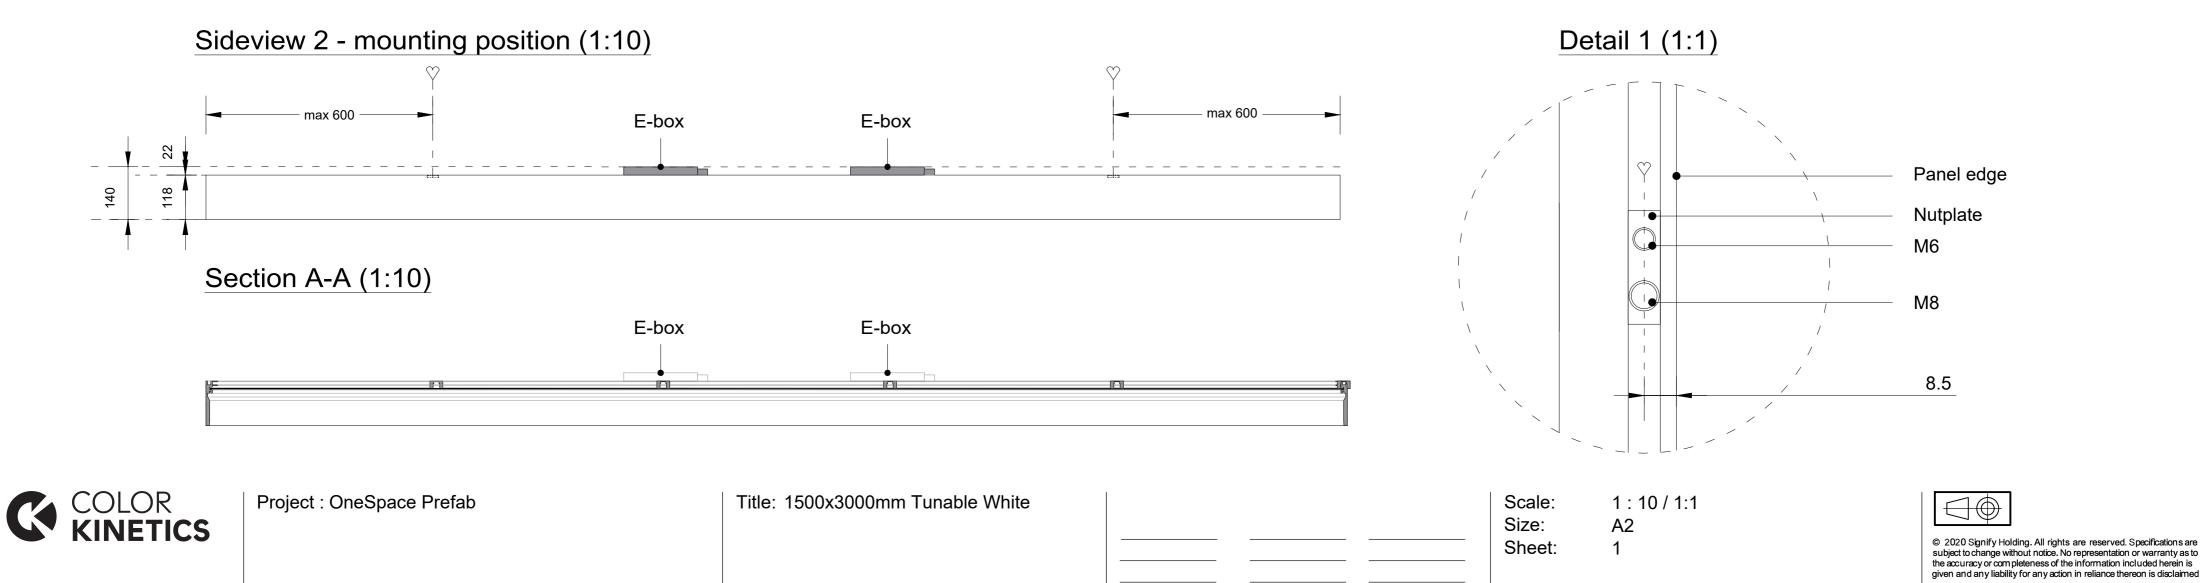

1:10/1:1

Title: 900x3000mm Tunable White

Scale:
Size:
Sheet:

1:10/1:1

Title: 900x3000mm

Scale:
Size:
Sheet:

1:10/1:1

Detail 1 (1:1)