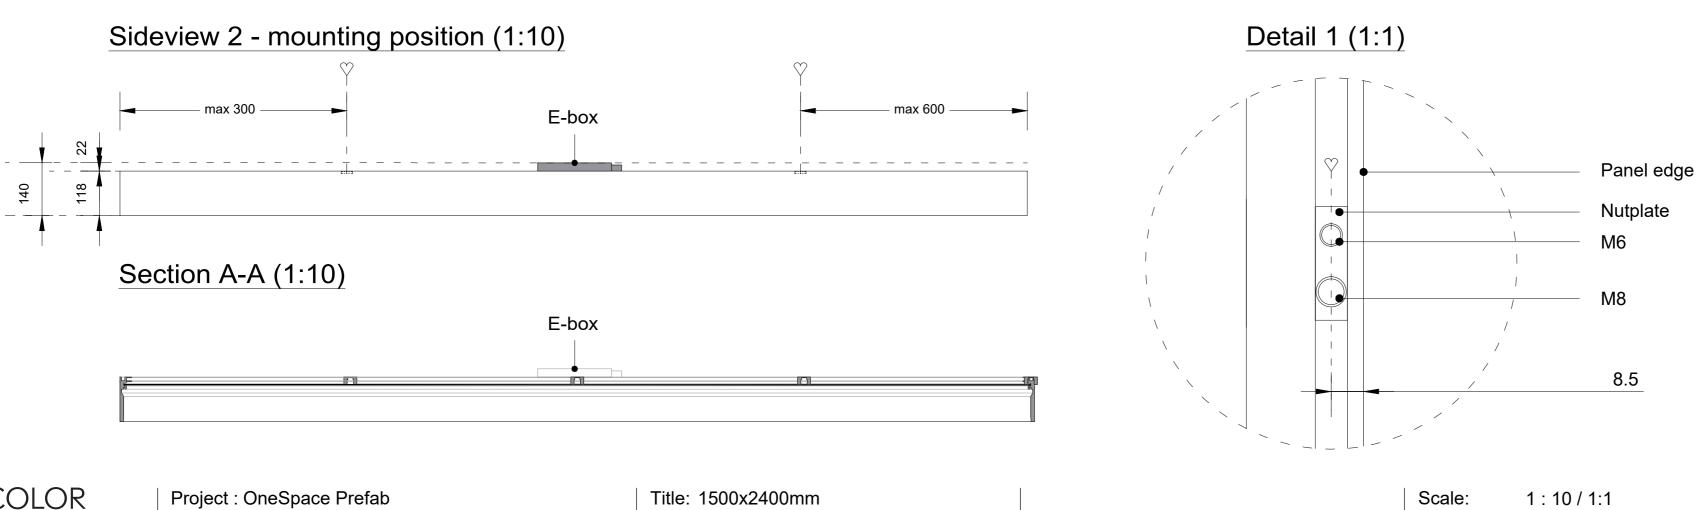

Title: 900x1500mm

Scale:
Size:
Sheet:

1:10/1:1

Title: 900x1800mm

Scale:
Size:
Sheet:

1:10/1:1

A2

Title: 900x2100mm Tunable White