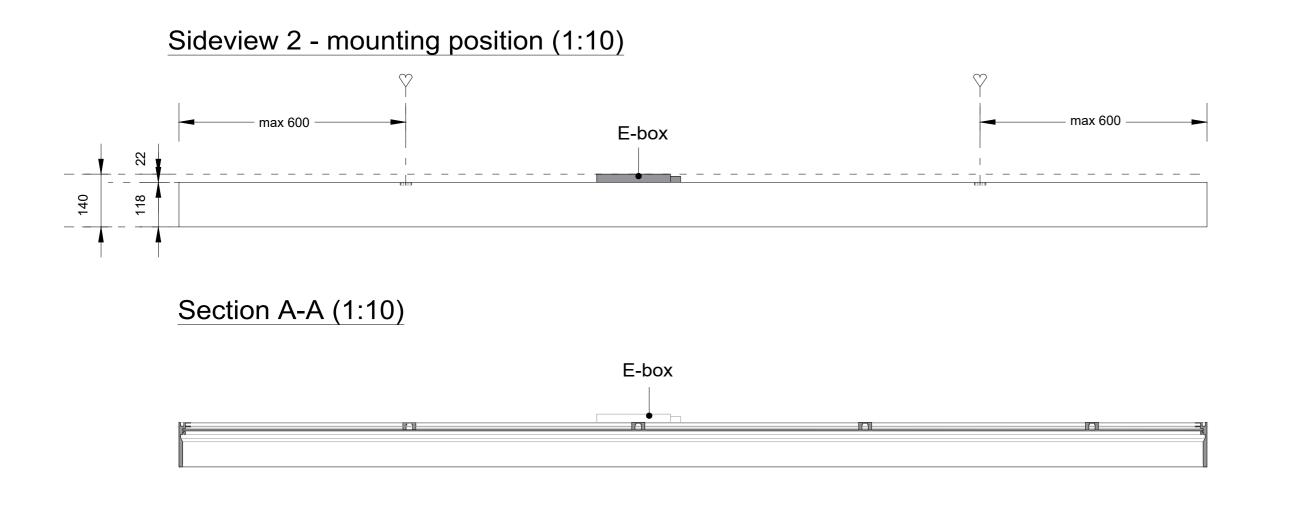

## Sideview 1 - mounting position (1:10)

Section A-A (1:10)

Detail 1 (1:1)

Project : OneSpace Prefab

Title: 900x1200mm

Scale:
Size:
Sheet:

1:10/1:1

A2

## Sideview 1 - mounting position (1:10)

### Section A-A (1:10)