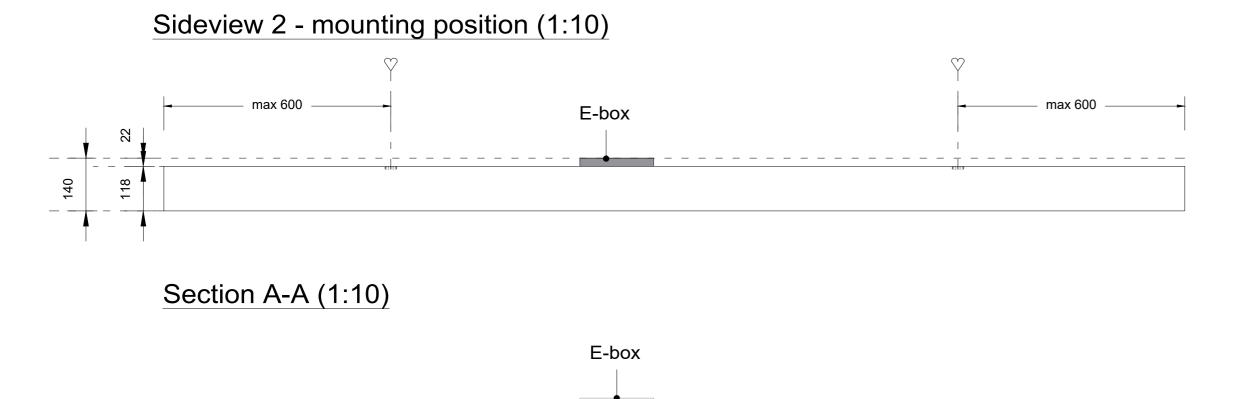

## Sideview 1 - mounting position (1:10)

Section A-A (1:10)

Detail 1 (1:1)

Project : OneSpace Prefab

Title: 900x1200mm

Scale:
Size:
Sheet:

1:10/1:1

A2

# Detail 1 (1:1)

Project : OneSpace Prefab

Title: 900x900mm

Scale:
Size:

1:10/1:1

Size: A2 Sheet: 1 