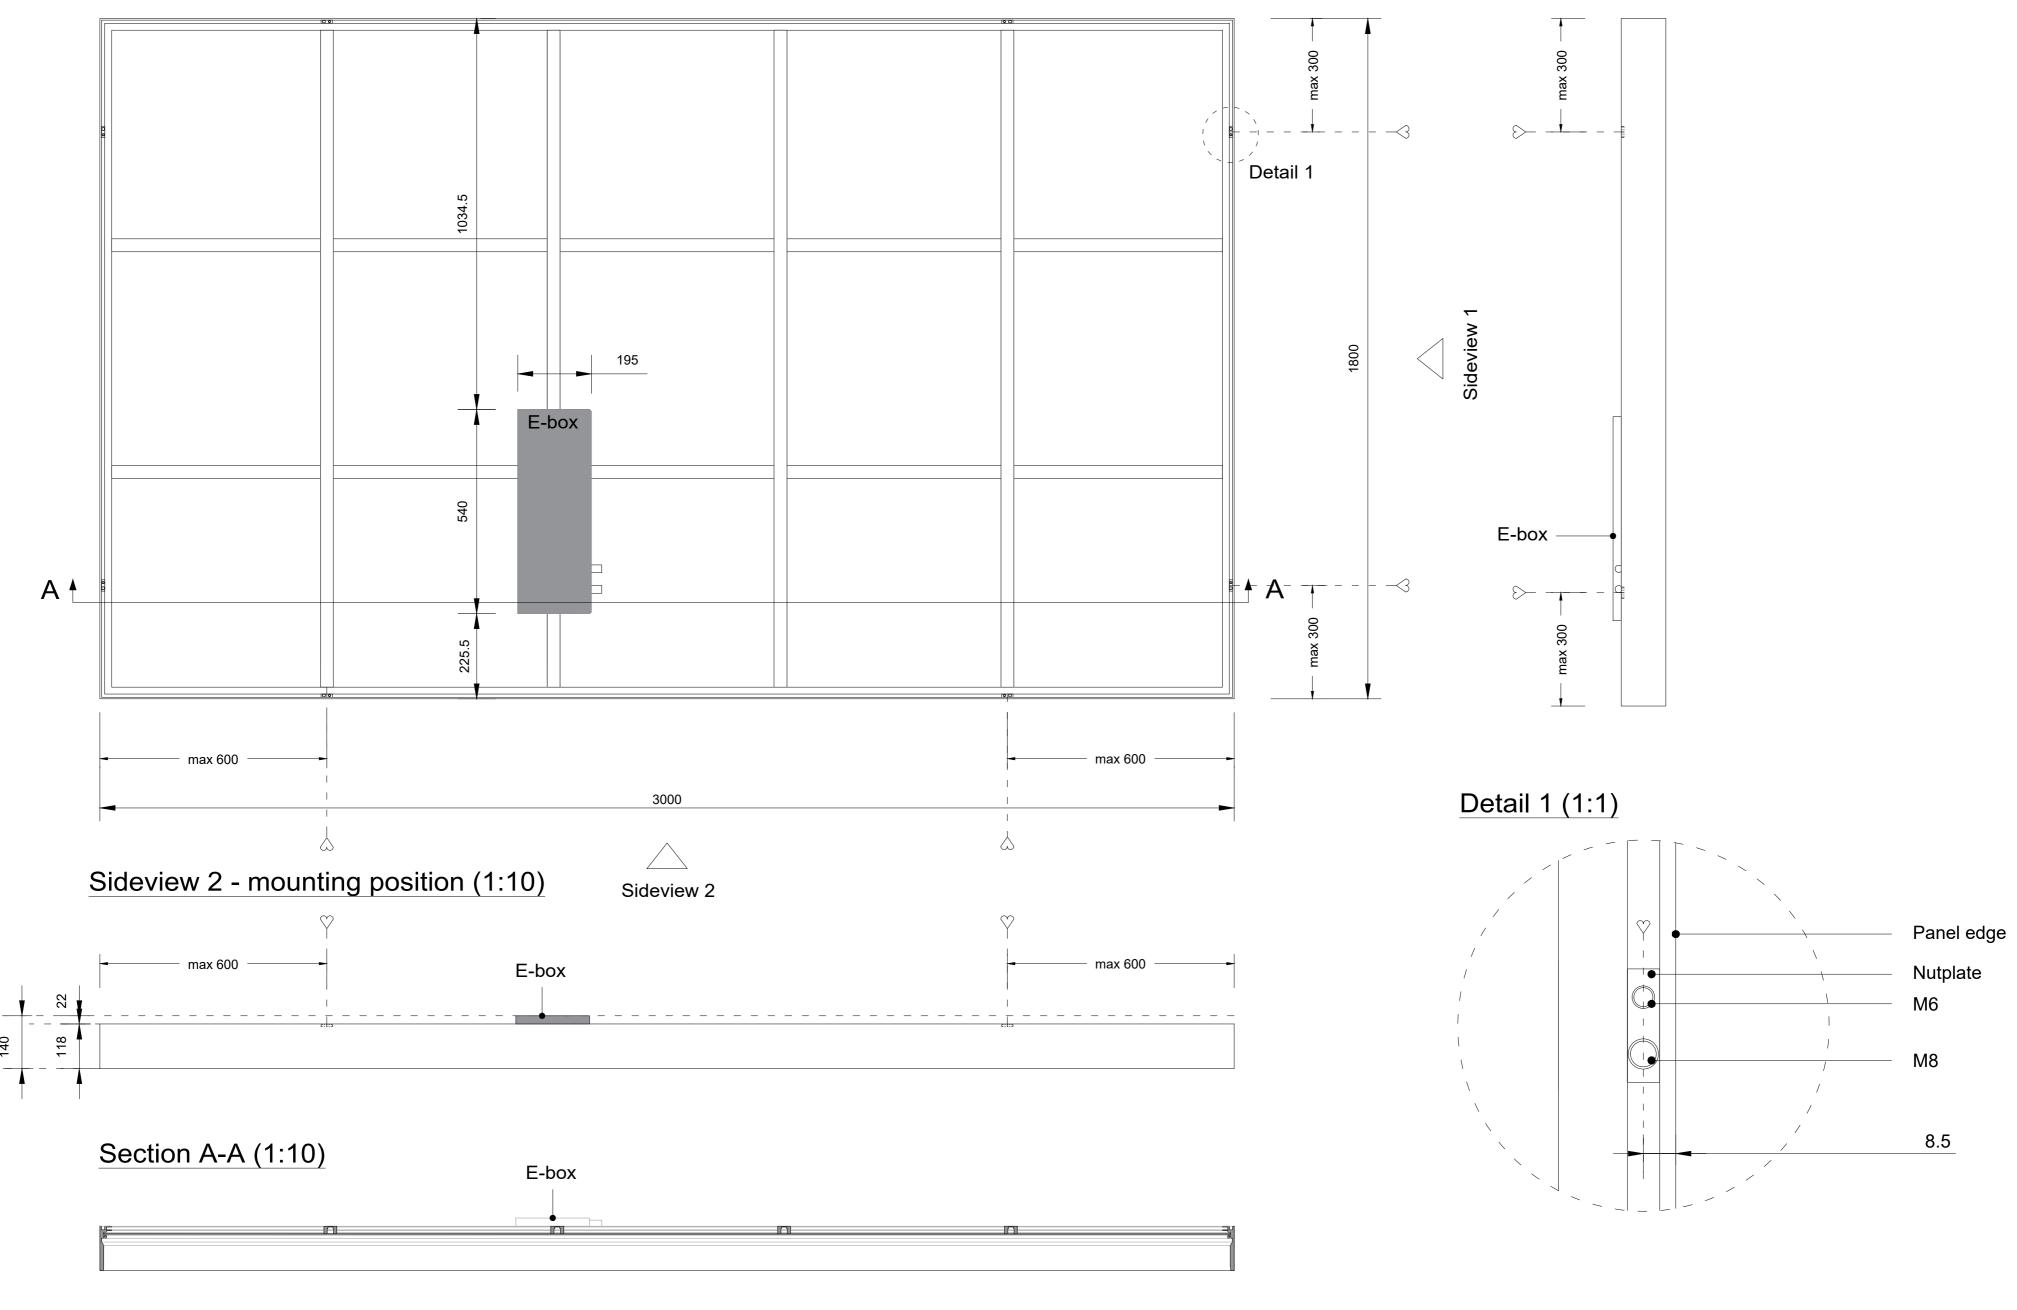

1:10/1:1

Title: 900x3000mm Tunable White

Scale:
Size:
Sheet:

1:10/1:1

Title: 900x3000mm

Scale:
Size:
Sheet:

1:10/1:1

Detail 1 (1:1)