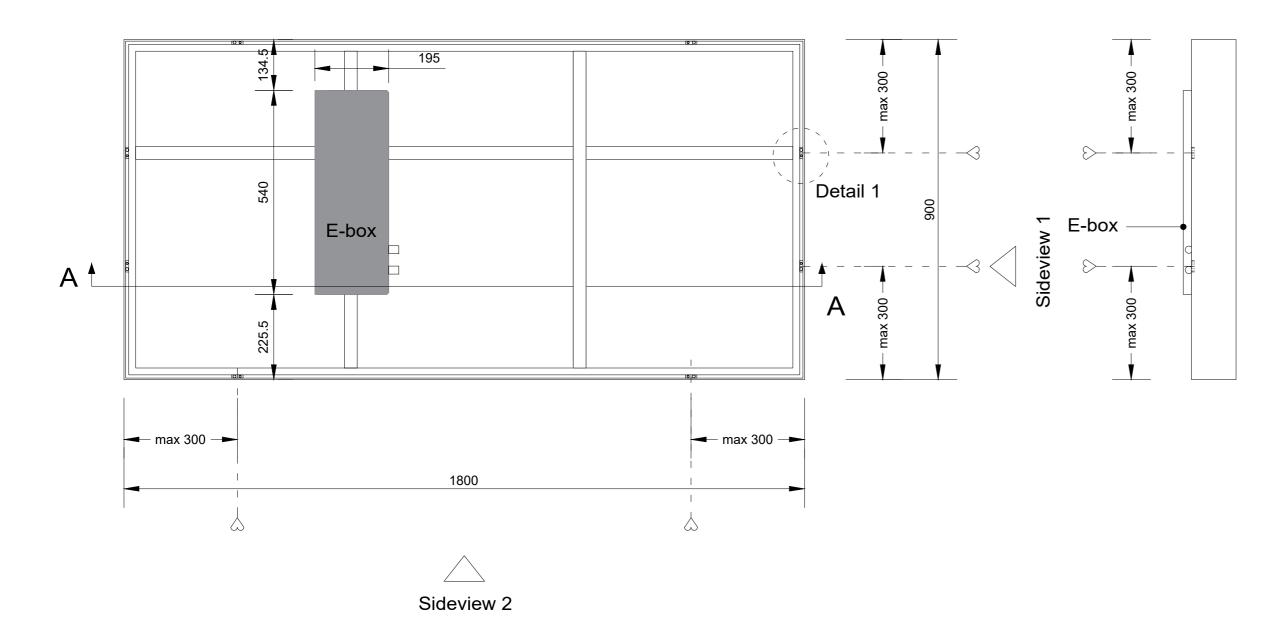

## Sideview 1 - mounting position (1:10)

Section A-A (1:10)

Detail 1 (1:1)

Project : OneSpace Prefab

Title: 900x1200mm

Scale:
Size:
Sheet:

1:10/1:1

A2