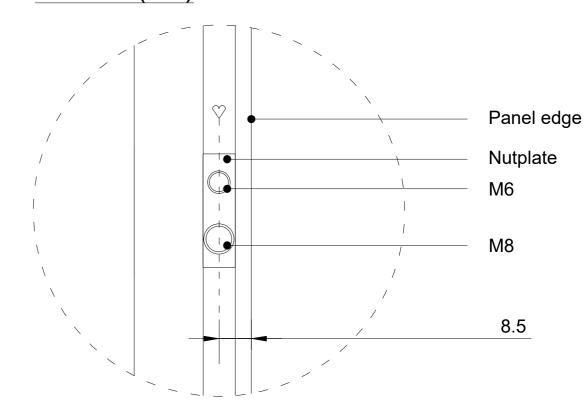

# Detail 1 (1:1)

Project : OneSpace Prefab

Title: 900x900mm

Scale:
Size:

1:10/1:1

Size: A2 Sheet: 1 