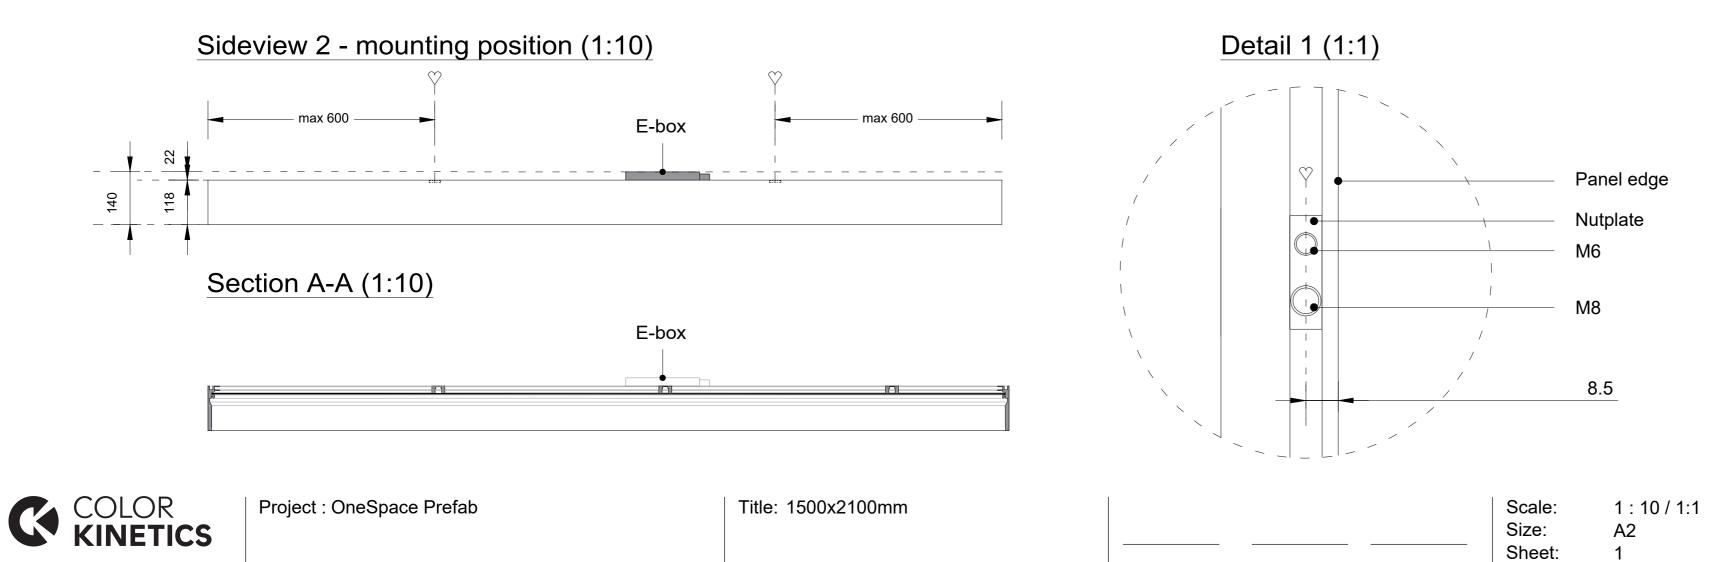

Title: 900x1500mm

Scale:
Size:
Sheet:

1:10/1:1

Title: 900x1800mm

Scale:
Size:
Sheet:

1:10/1:1

A2

Title: 900x2100mm Tunable White