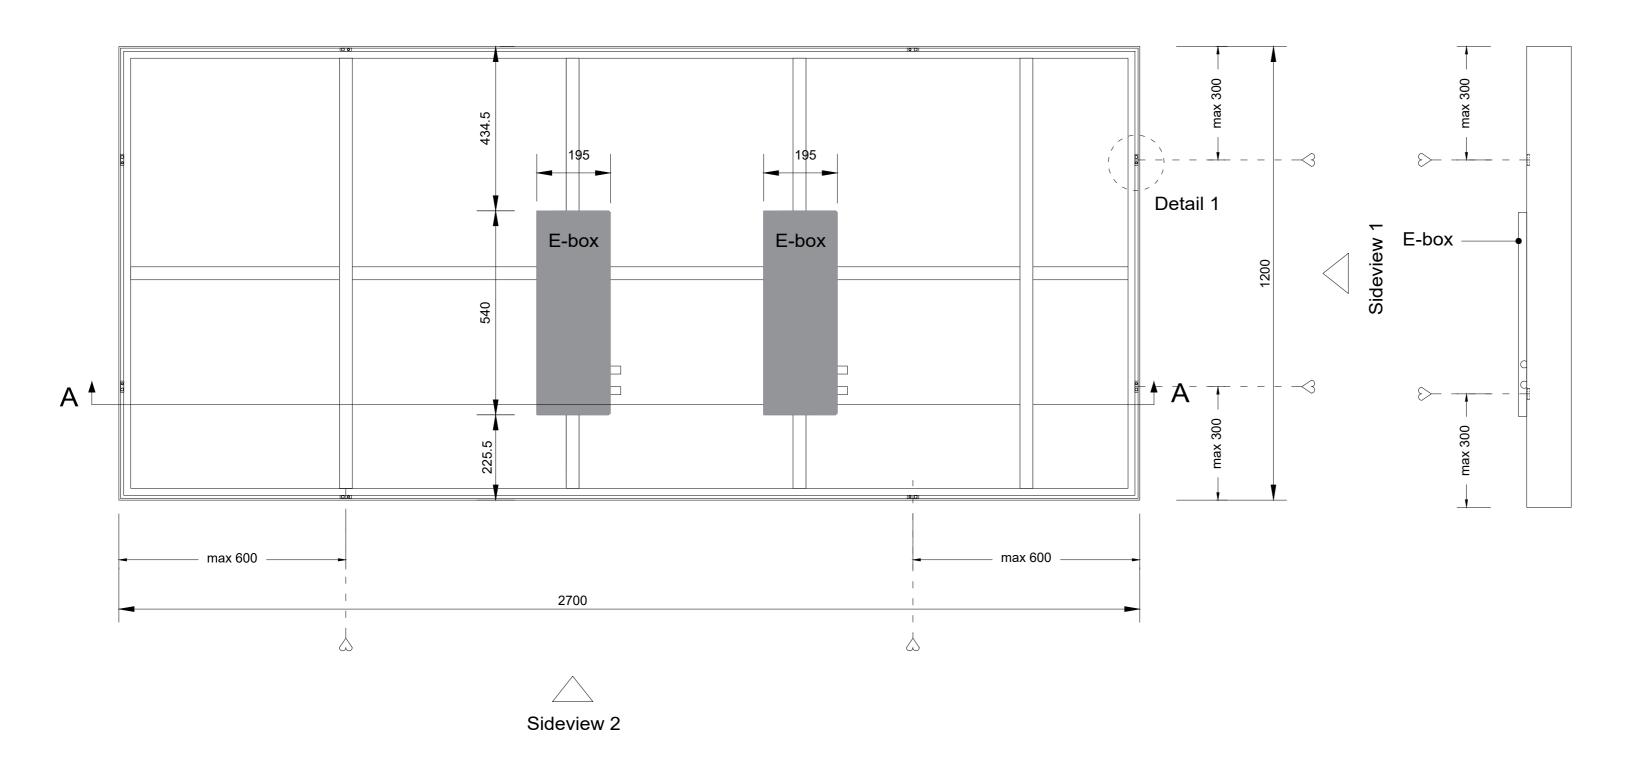

## Sideview 1 - mounting position (1:10)

Section A-A (1:10)

Detail 1 (1:1)

Project : OneSpace Prefab

Title: 900x1200mm

Scale:
Size:
Sheet:

1:10/1:1

A2