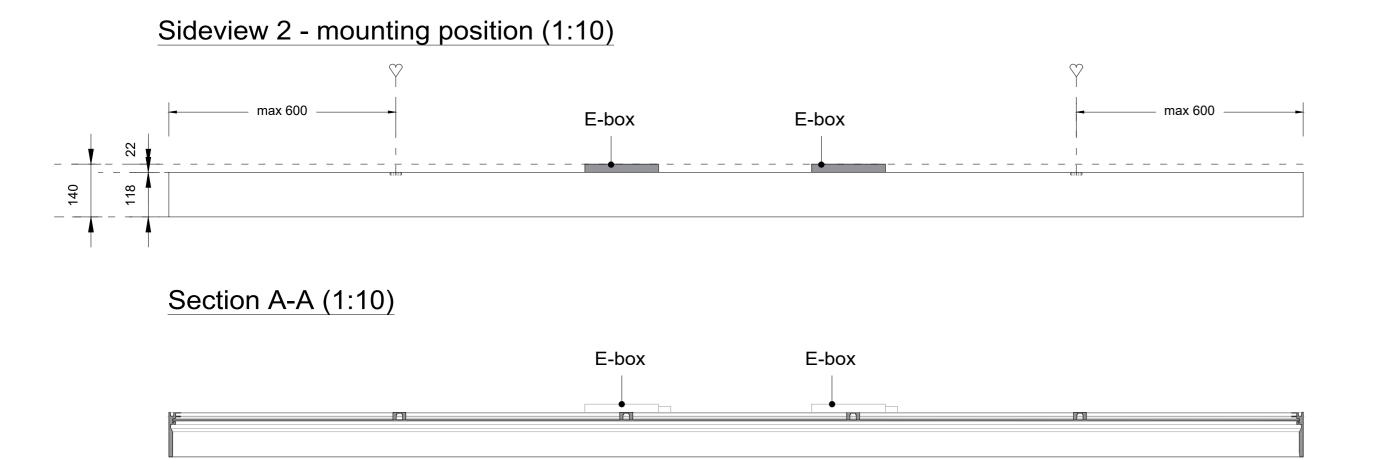

## Sideview 1 - mounting position (1:10)

Section A-A (1:10)

Detail 1 (1:1)

Project : OneSpace Prefab

Title: 900x1200mm

Scale:
Size:
Sheet:

1:10/1:1

A2

## Sideview 1 - mounting position (1:10)

### Section A-A (1:10)