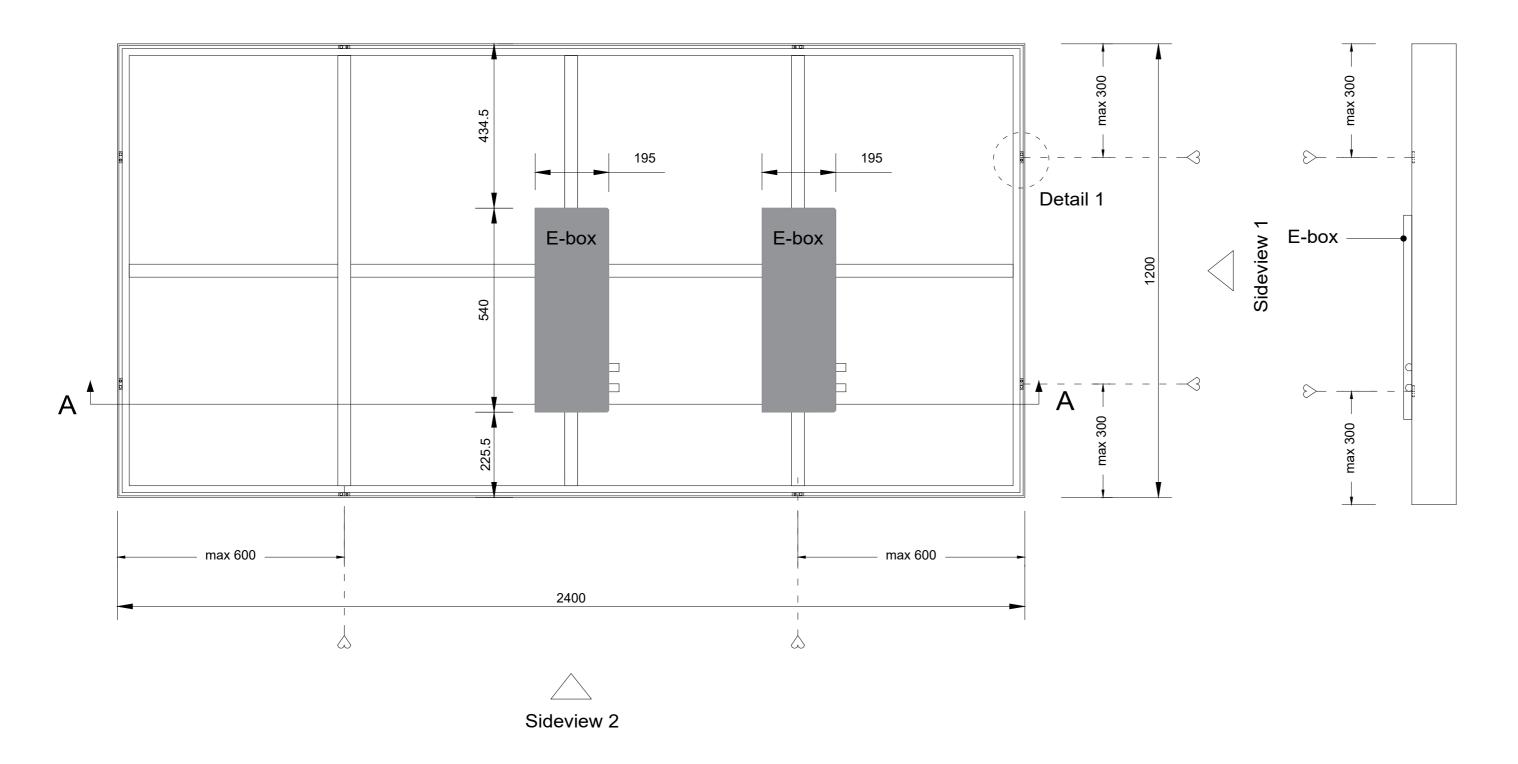

## Backview (1:10)

## Sideview 1 - mounting position (1:10)

Section A-A (1:10)

Detail 1 (1:1)

Project : OneSpace Prefab

Title: 900x1200mm

Scale:
Size:
Sheet:

1:10/1:1

A2

### Section A-A (1:10)