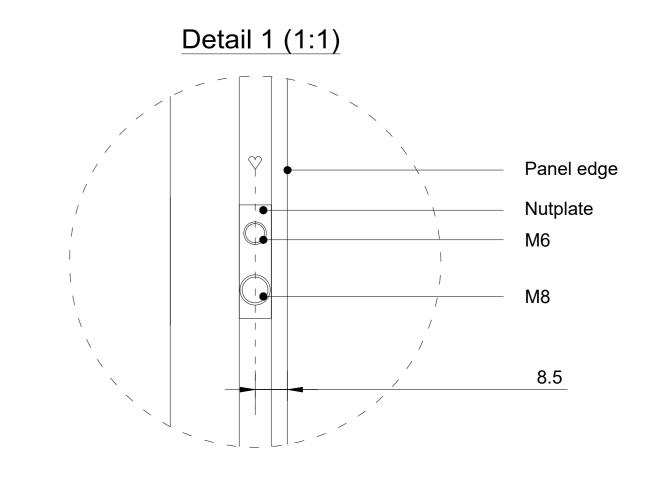

# Detail 1 (1:1)

Project : OneSpace Prefab

Title: 900x900mm

Scale:
Size:

1:10/1:1

Size: A2 Sheet: 1 

1:10/1:1

Title: 900x3000mm Tunable White

Scale:
Size:
Sheet:

1:10/1:1

Title: 900x3000mm

Scale:
Size:
Sheet:

1:10/1:1

Detail 1 (1:1)

## Detail 1 (1:1)

Project : OneSpace Prefab

Title: 1200x1500mm

Scale:
Size:
Sheet:

A2 .t· 1

1:10/1:1