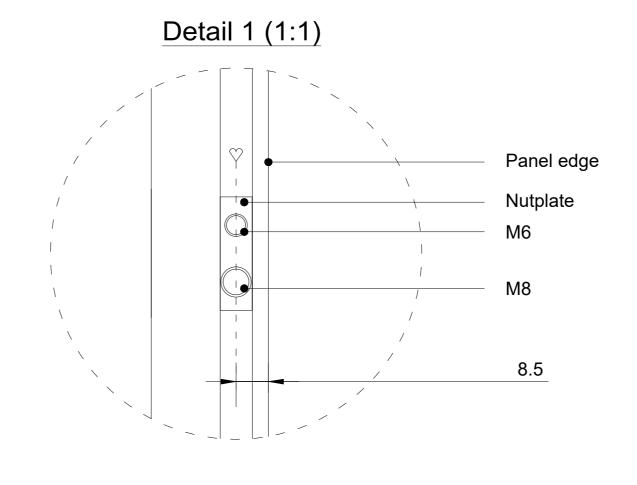

# Detail 1 (1:1)

Project : OneSpace Prefab

Title: 900x900mm

Scale:
Size:

1:10/1:1

Size: A2 Sheet: 1 