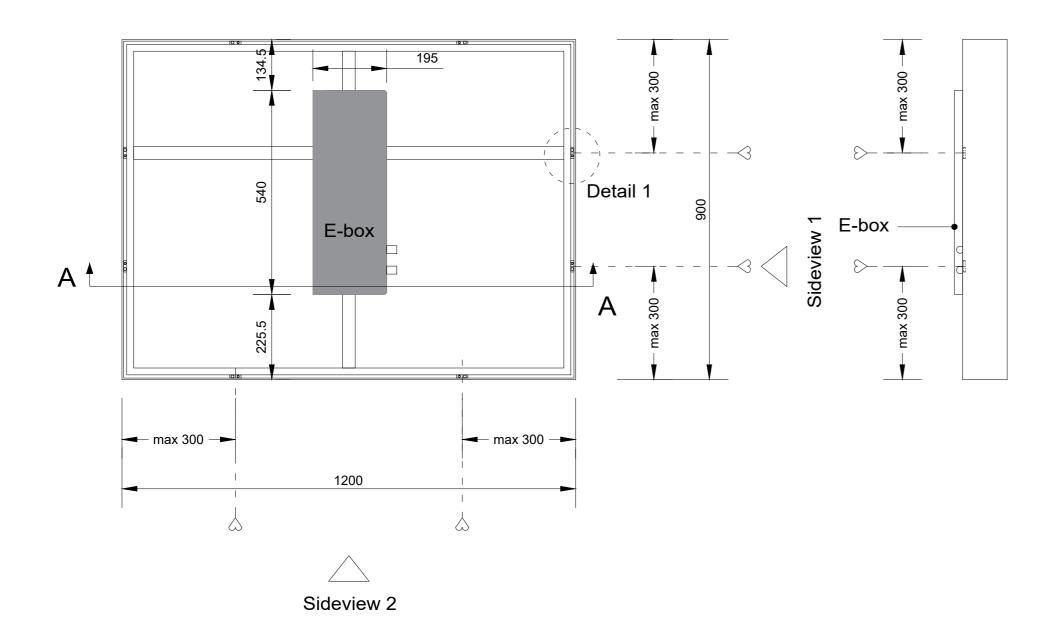

## Backview (1:10)

## Sideview 1 - mounting position (1:10)

Section A-A (1:10)

Detail 1 (1:1)

Project : OneSpace Prefab

Title: 900x1200mm

Scale:
Size:
Sheet:

1:10/1:1

A2

### Section A-A (1:10)