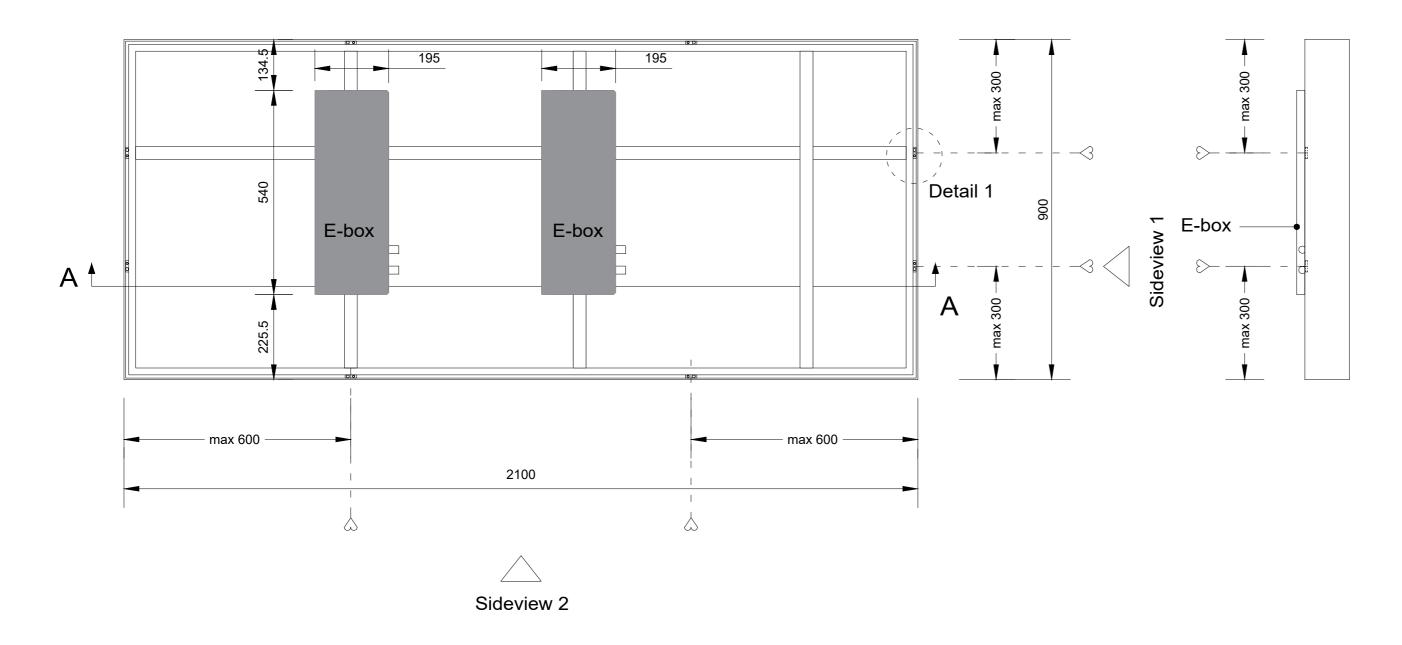

## Sideview 1 - mounting position (1:10)

Section A-A (1:10)

Detail 1 (1:1)

Project : OneSpace Prefab

Title: 900x1200mm

Scale:
Size:
Sheet:

1:10/1:1

A2

## Sideview 1 - mounting position (1:10)

### Section A-A (1:10)