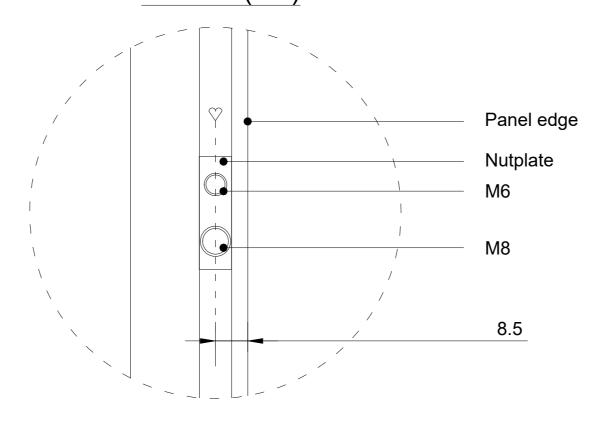

# Detail 1 (1:1)

Project : OneSpace Prefab

Title: 900x900mm

Scale:
Size:

1:10/1:1

Size: A2 Sheet: 1 