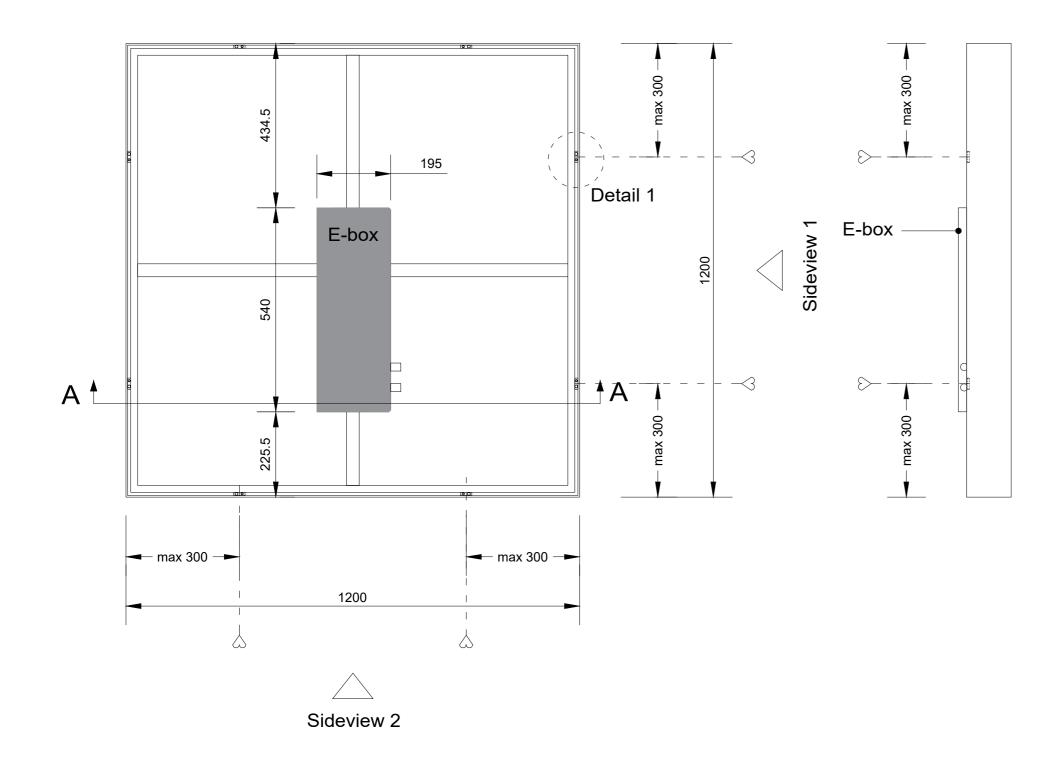

Project : OneSpace Prefab

Title: 1200x1200mm

Scale:
Size:
Sheet:

1:10/1:1

A2

## Backview (1:10)

## Sideview 1 - mounting position (1:10)

### Section A-A (1:10)

## Detail 1 (1:1)

Project : OneSpace Prefab

Title: 1200x1500mm

Scale:
Size:
Sheet:

A2 .t· 1

1:10/1:1