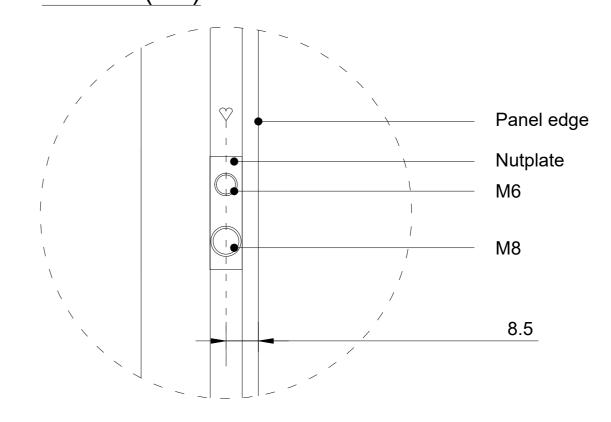

# Detail 1 (1:1)

Project : OneSpace Prefab

Title: 900x900mm

Scale:
Size:

1:10/1:1

Size: A2 Sheet: 1 