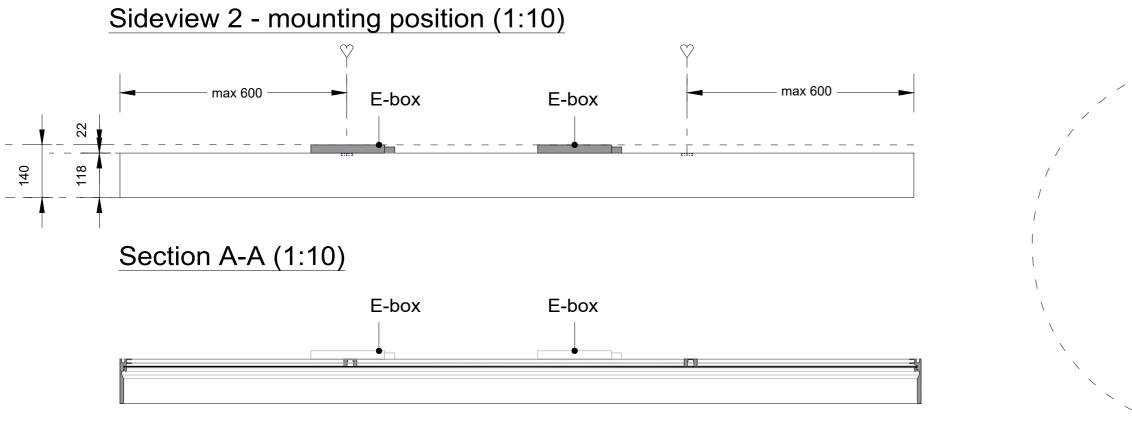

## Sideview 1 - mounting position (1:10)

Section A-A (1:10)

Detail 1 (1:1)

Project : OneSpace Prefab

Title: 900x1200mm

Scale:
Size:
Sheet:

1:10/1:1

A2

## Sideview 1 - mounting position (1:10)

### Section A-A (1:10)