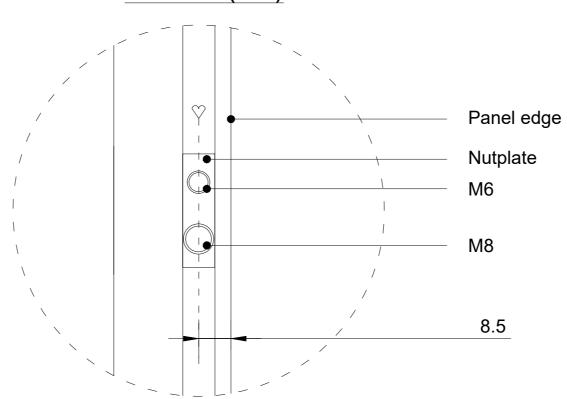

# Detail 1 (1:1)

Project : OneSpace Prefab

Title: 900x900mm

Scale:
Size:

1:10/1:1

Size: A2 Sheet: 1 