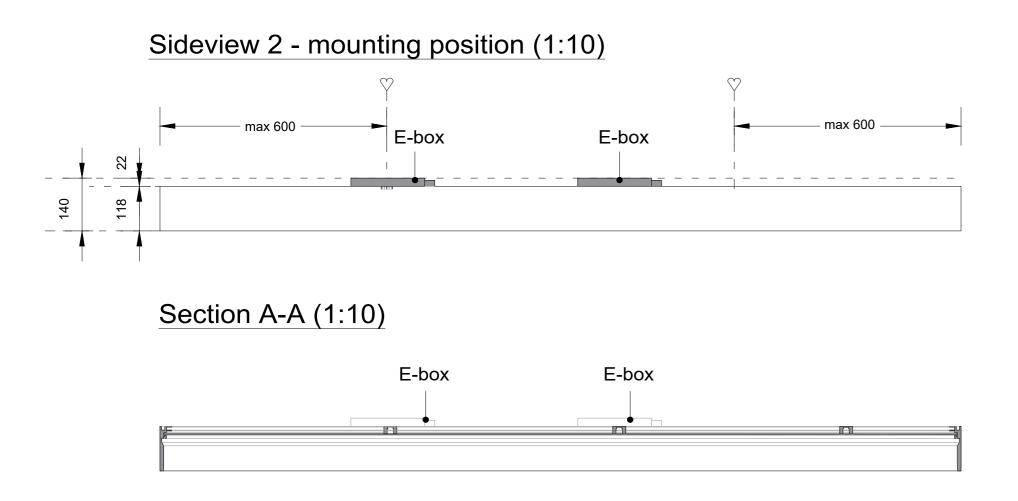

# Detail 1 (1:1)



Project : OneSpace Prefab

Title: 900x900mm

Scale:
Size:

1:10/1:1

Size: A2 Sheet: 1 

## Backview (1:10)

## Sideview 1 - mounting position (1:10)







Section A-A (1:10)



Detail 1 (1:1)





Project : OneSpace Prefab

Title: 900x1200mm

Scale:
Size:
Sheet:



1:10/1:1

A2









Title: 900x1500mm

Scale:
Size:
Sheet:

1:10/1:1











Title: 900x1800mm

Scale:
Size:
Sheet:



1:10/1:1

A2









Title: 900x2100mm Tunable White

Scale:
Size:
Sheet:

1:10/1:1











Title: 900x2100mm

Scale:
Size:
Sheet:

1:10/1:1











Title: 900x2400mm Tunable White

Scale:
Size:
Sheet:

1:10/1:1











Title: 900x2400mm

Scale:
Size:
Sheet:

1:10/1:1











Title: 900x2700mm Tunable White

\_\_\_\_\_

Scale: 1:10 / 1:1











Title: 900x2700mm

Scale:
Size:
Sheet:

1:10/1:1











Title: 900x3000mm Tunable White

Scale:
Size:
Sheet:

1:10/1:1











Title: 900x3000mm

Scale:
Size:
Sheet:

1:10/1:1











Detail 1 (1:1)





Project : OneSpace Prefab

Title: 1200x1200mm

Scale:
Size:
Sheet:



1:10/1:1

A2

## Backview (1:10)

## Sideview 1 - mounting position (1:10)







### Section A-A (1:10)



## Detail 1 (1:1)





Project : OneSpace Prefab

Title: 120