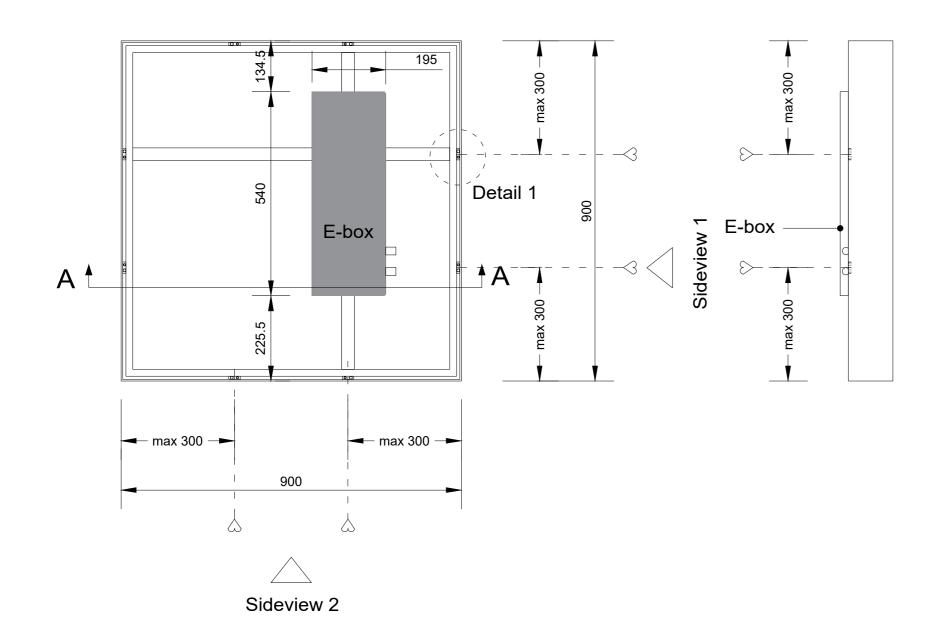

# Detail 1 (1:1)

Project : OneSpace Prefab

Title: 900x900mm

Scale:
Size:

1:10/1:1

Size: A2 Sheet: 1 

## Backview (1:10)

## Sideview 1 - mounting position (1:10)

Section A-A (1:10)

Detail 1 (1:1)

Project : OneSpace Prefab

Title: 900x1200mm

Scale:
Size:
Sheet:

1:10/1:1

A2