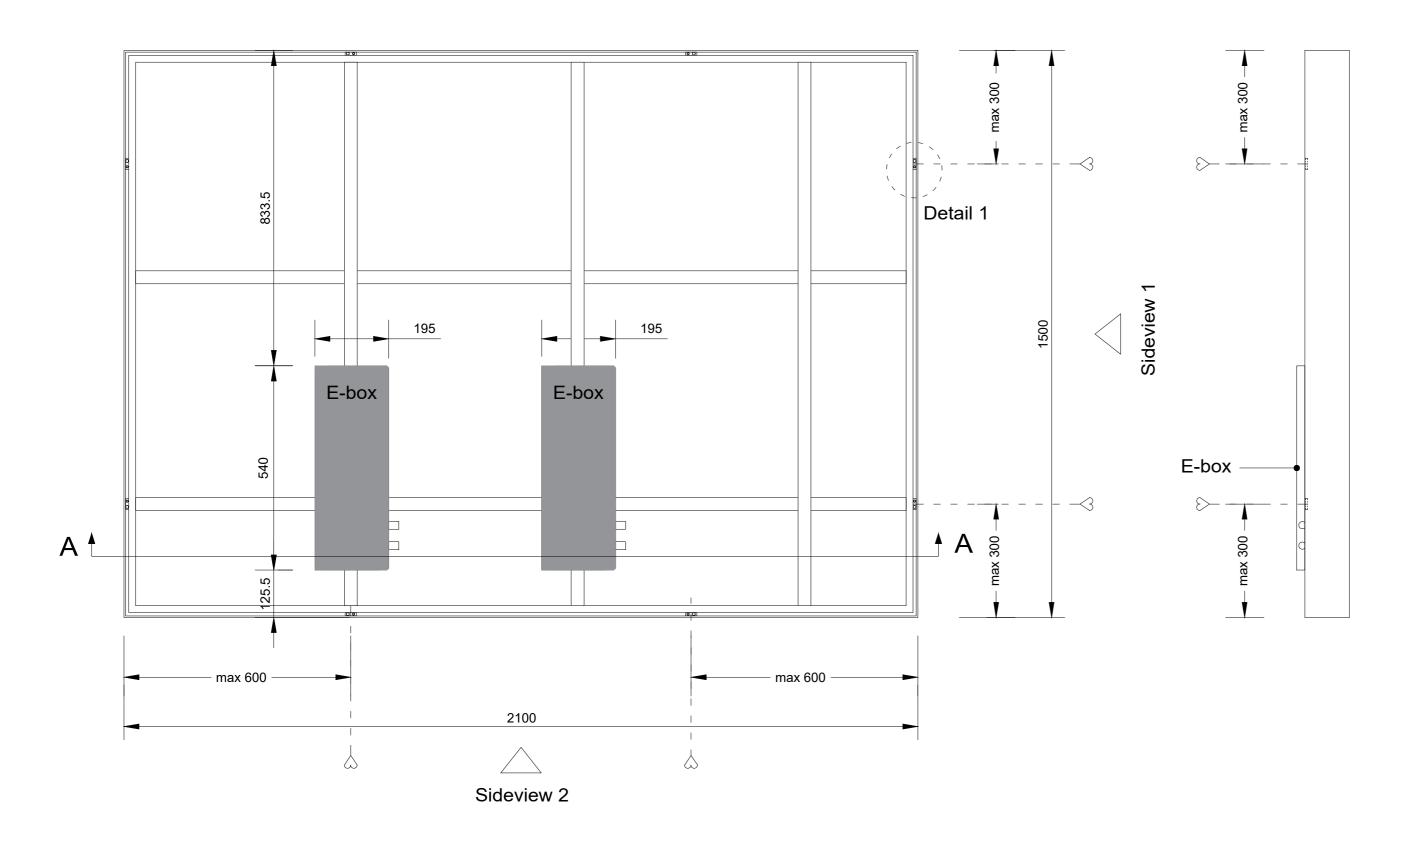

## Sideview 1 - mounting position (1:10)

Section A-A (1:10)

Detail 1 (1:1)

Project : OneSpace Prefab

Title: 900x1200mm

Scale:
Size:
Sheet:

1:10/1:1

A2

Title: 900x1500mm

Scale:
Size:
Sheet:

1:10/1:1

Title: 900x1800mm

Scale:
Size:
Sheet:

1:10/1:1

A2

Title: 900x2100mm Tunable White