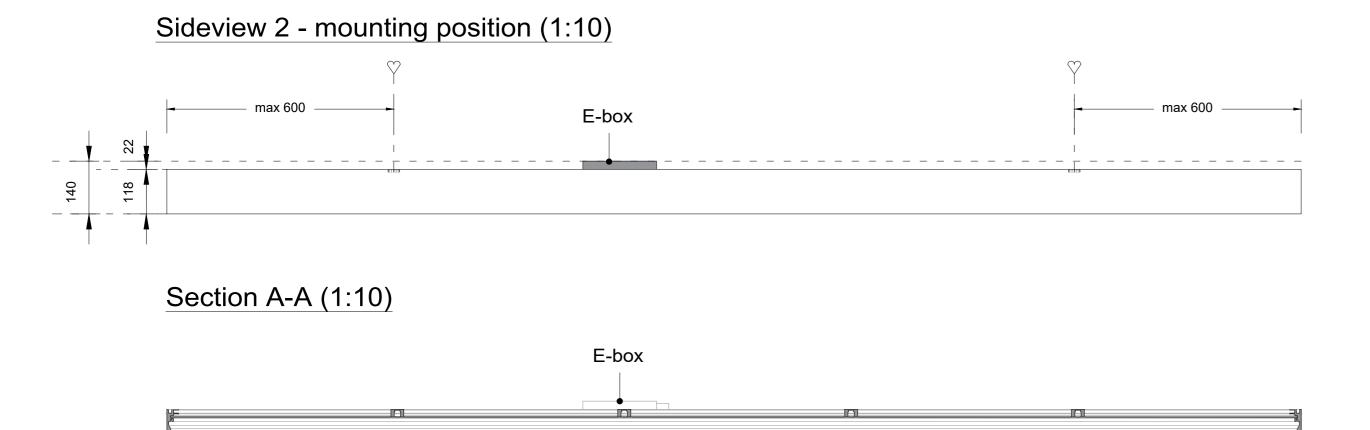

## Sideview 1 - mounting position (1:10)

Section A-A (1:10)

Detail 1 (1:1)

Project : OneSpace Prefab

Title: 900x1200mm

Scale:
Size:
Sheet:

1:10/1:1

A2

Title: 900x1500mm

Scale:
Size:
Sheet:

1:10/1:1

Title: 900x1800mm

Scale:
Size:
Sheet:

1:10/1:1

A2

Title: 900x2100mm Tunable White