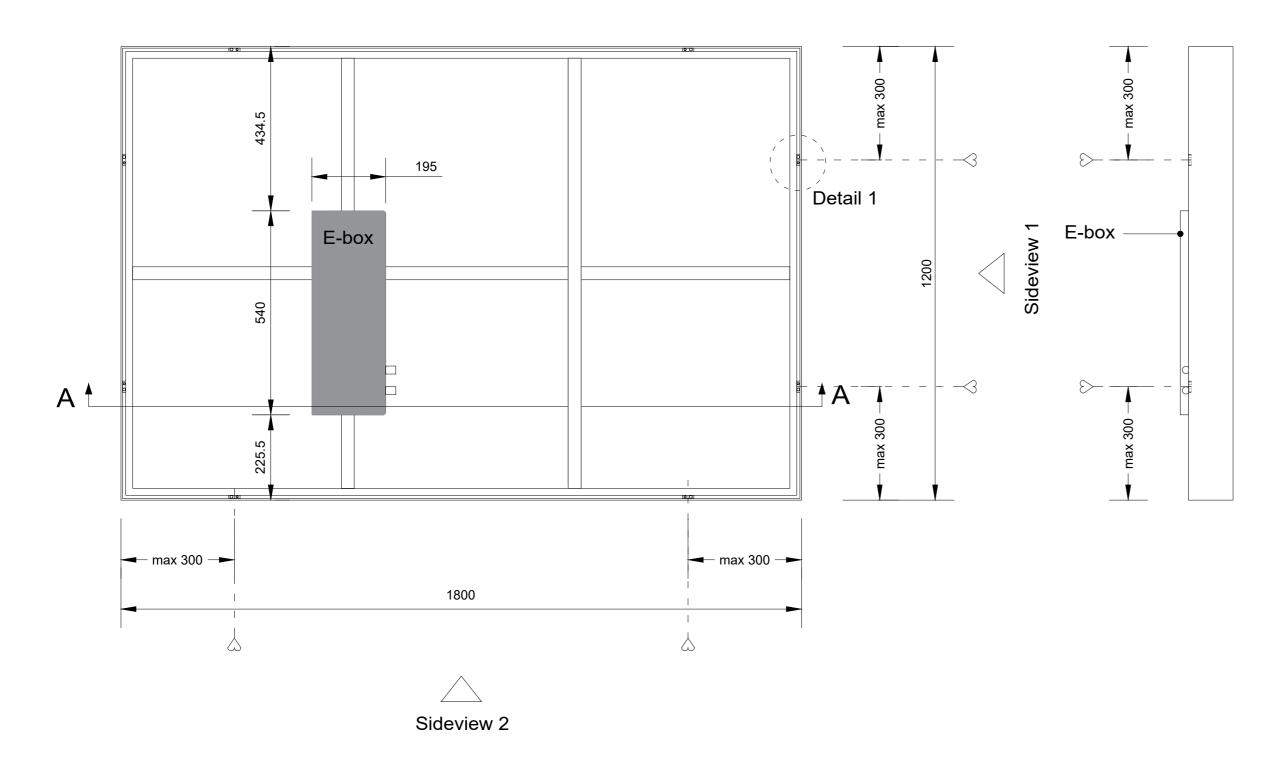

## Sideview 1 - mounting position (1:10)

Section A-A (1:10)

Detail 1 (1:1)

Project : OneSpace Prefab

Title: 900x1200mm

Scale:
Size:
Sheet:

1:10/1:1

A2

## Sideview 1 - mounting position (1:10)

### Section A-A (1:10)