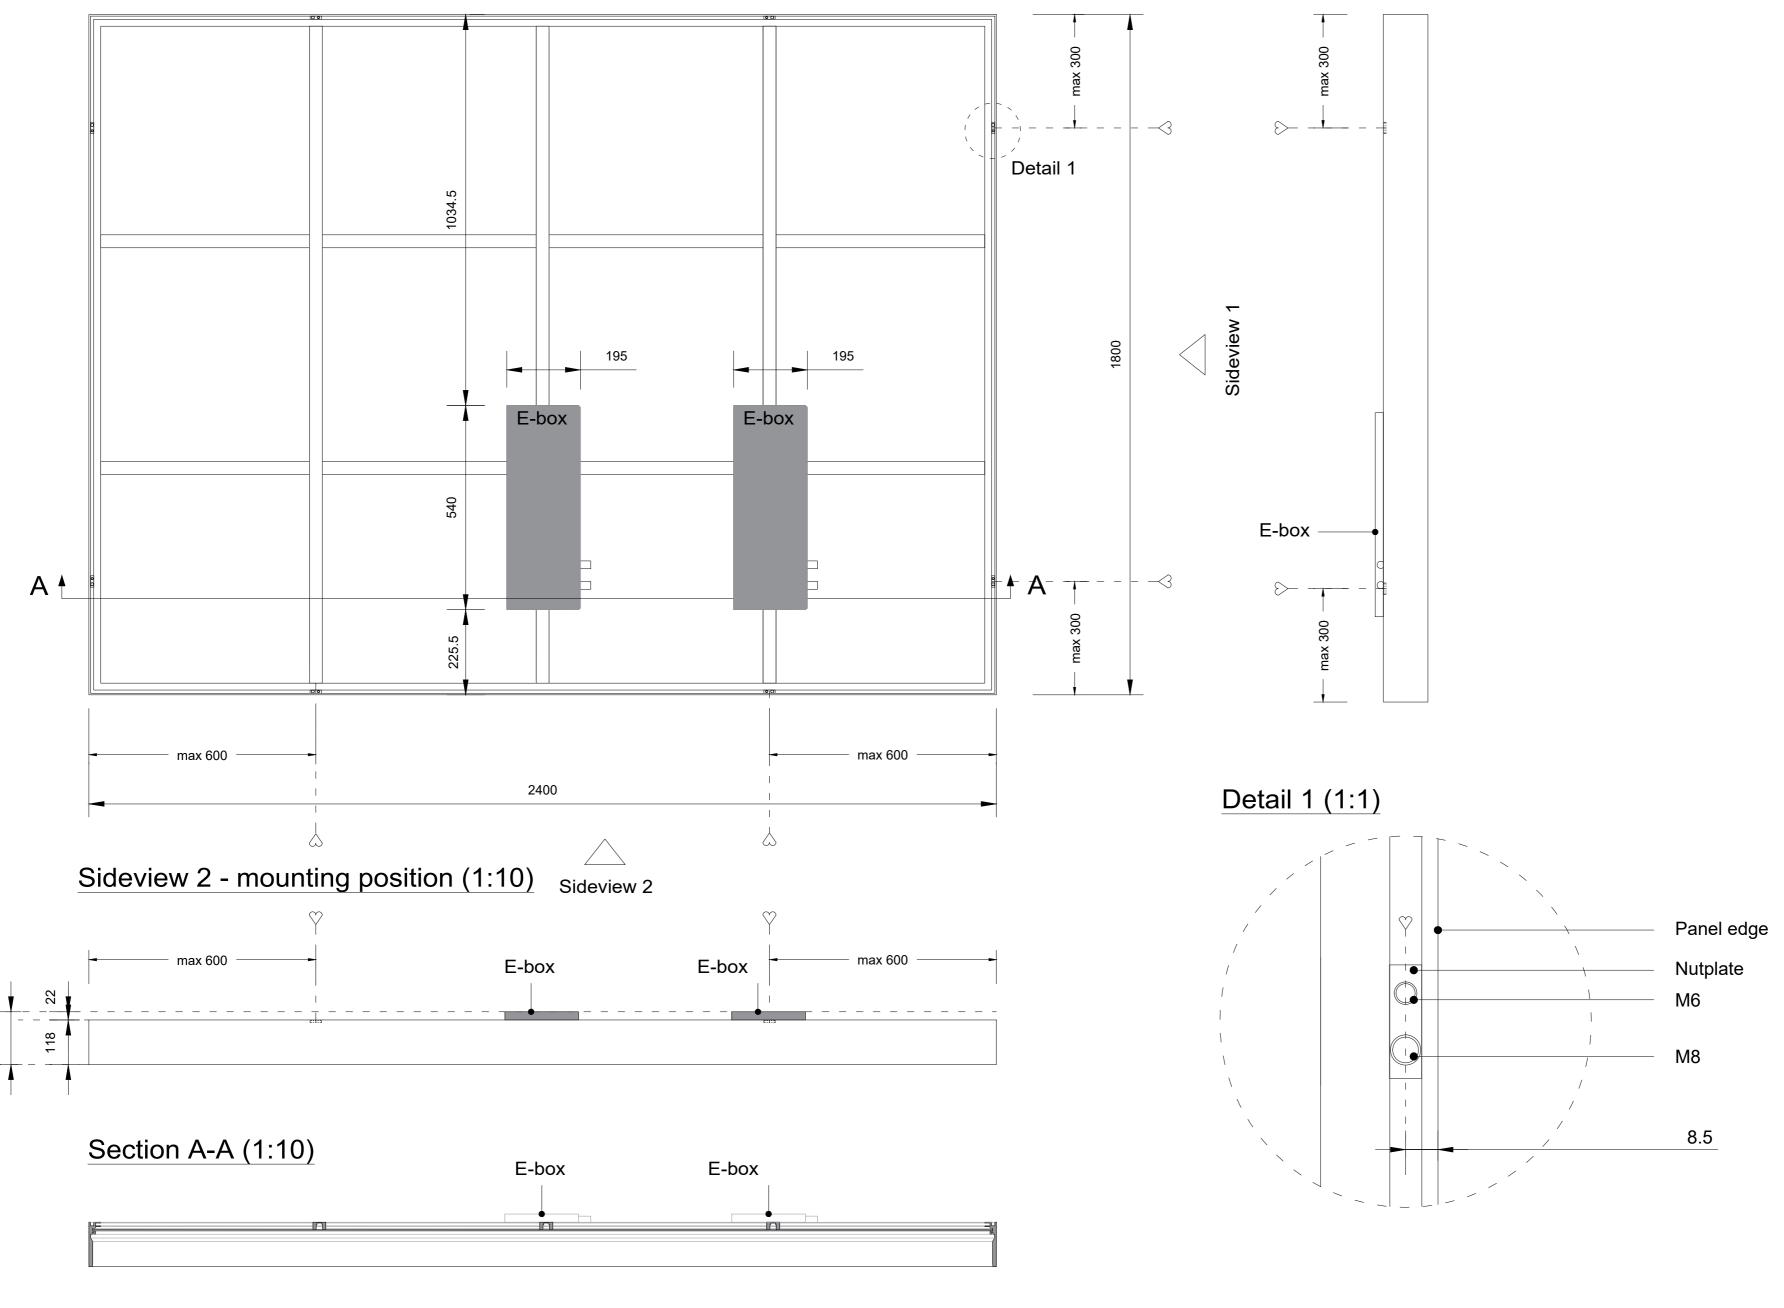

Scale:
Size:
Sheet:

1:10/1:1

Title: 900x2100mm

Scale:
Size:
Sheet:

1:10/1:1

Title: 900x2400mm Tunable White

Scale:
Size:
Sheet:

1:10/1:1