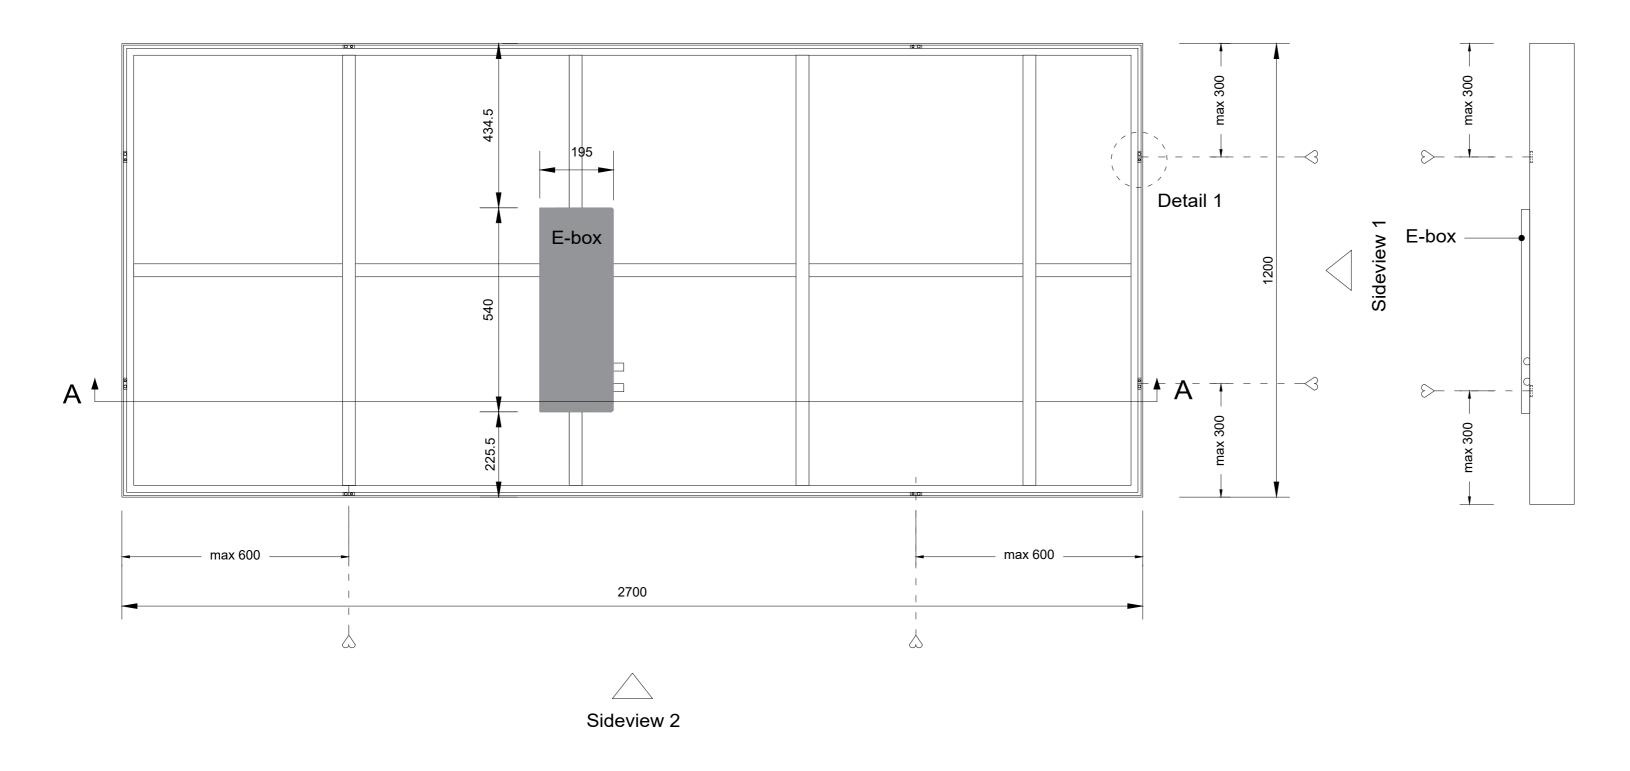

Title: 900x2400mm

Scale:
Size:
Sheet:

1:10/1:1

Title: 900x2700mm Tunable White

\_\_\_\_\_

Scale: 1:10 / 1:1

Title: 900x2700mm

Scale:
Size:
Sheet: