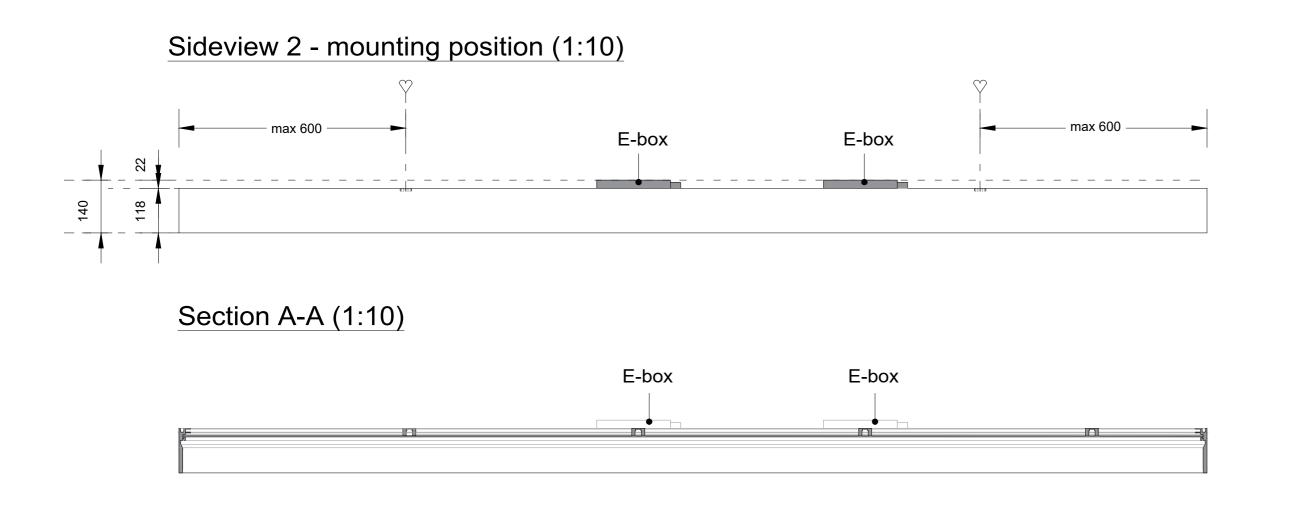

## Sideview 1 - mounting position (1:10)

Section A-A (1:10)

Detail 1 (1:1)

Project : OneSpace Prefab

Title: 900x1200mm

Scale:
Size:
Sheet:

1:10/1:1

A2

## Sideview 1 - mounting position (1:10)

### Section A-A (1:10)