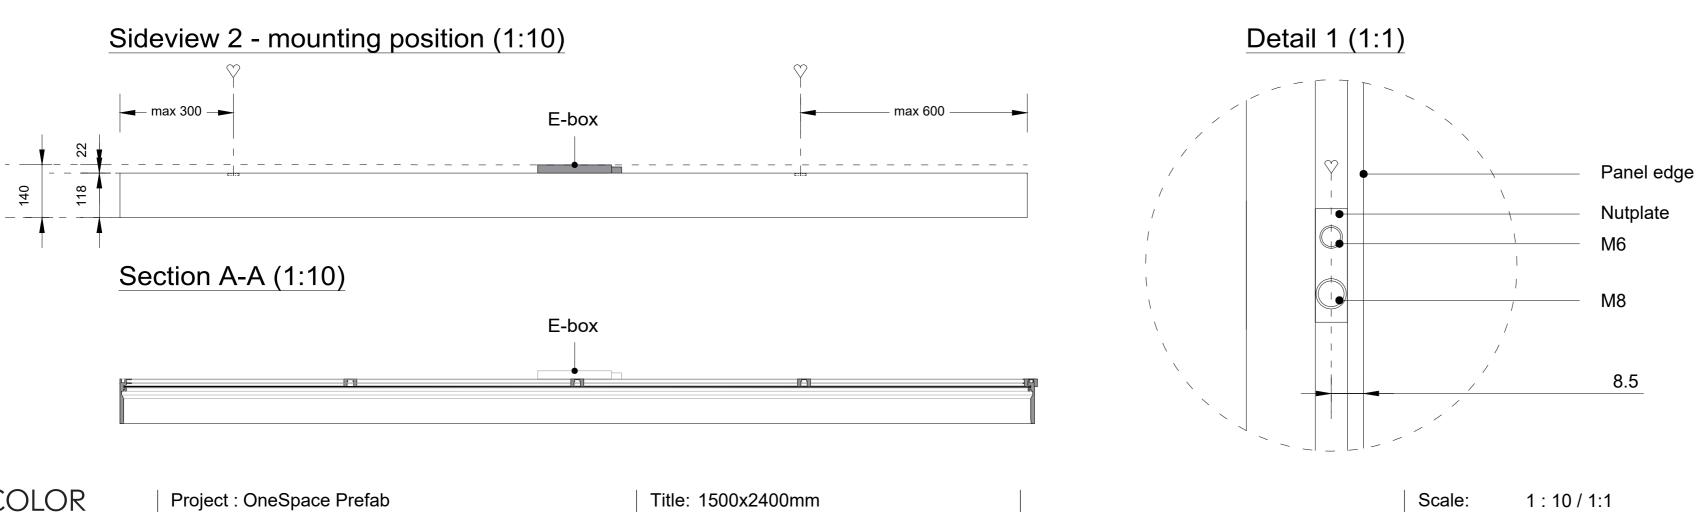

Title: 900x1500mm

Scale:
Size:
Sheet:

1:10/1:1

Title: 900x1800mm

Scale:
Size:
Sheet:

1:10/1:1

A2

Title: 900x2100mm Tunable White