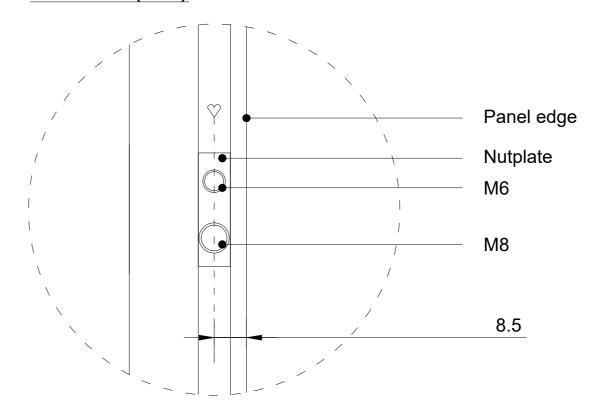

# Detail 1 (1:1)

Project : OneSpace Prefab

Title: 900x900mm

Scale:
Size:

1:10/1:1

Size: A2 Sheet: 1 