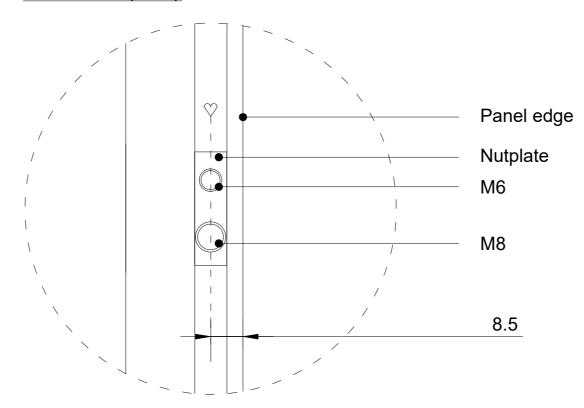

# Detail 1 (1:1)

Project : OneSpace Prefab

Title: 900x900mm

Scale:
Size:

1:10/1:1

Size: A2 Sheet: 1 