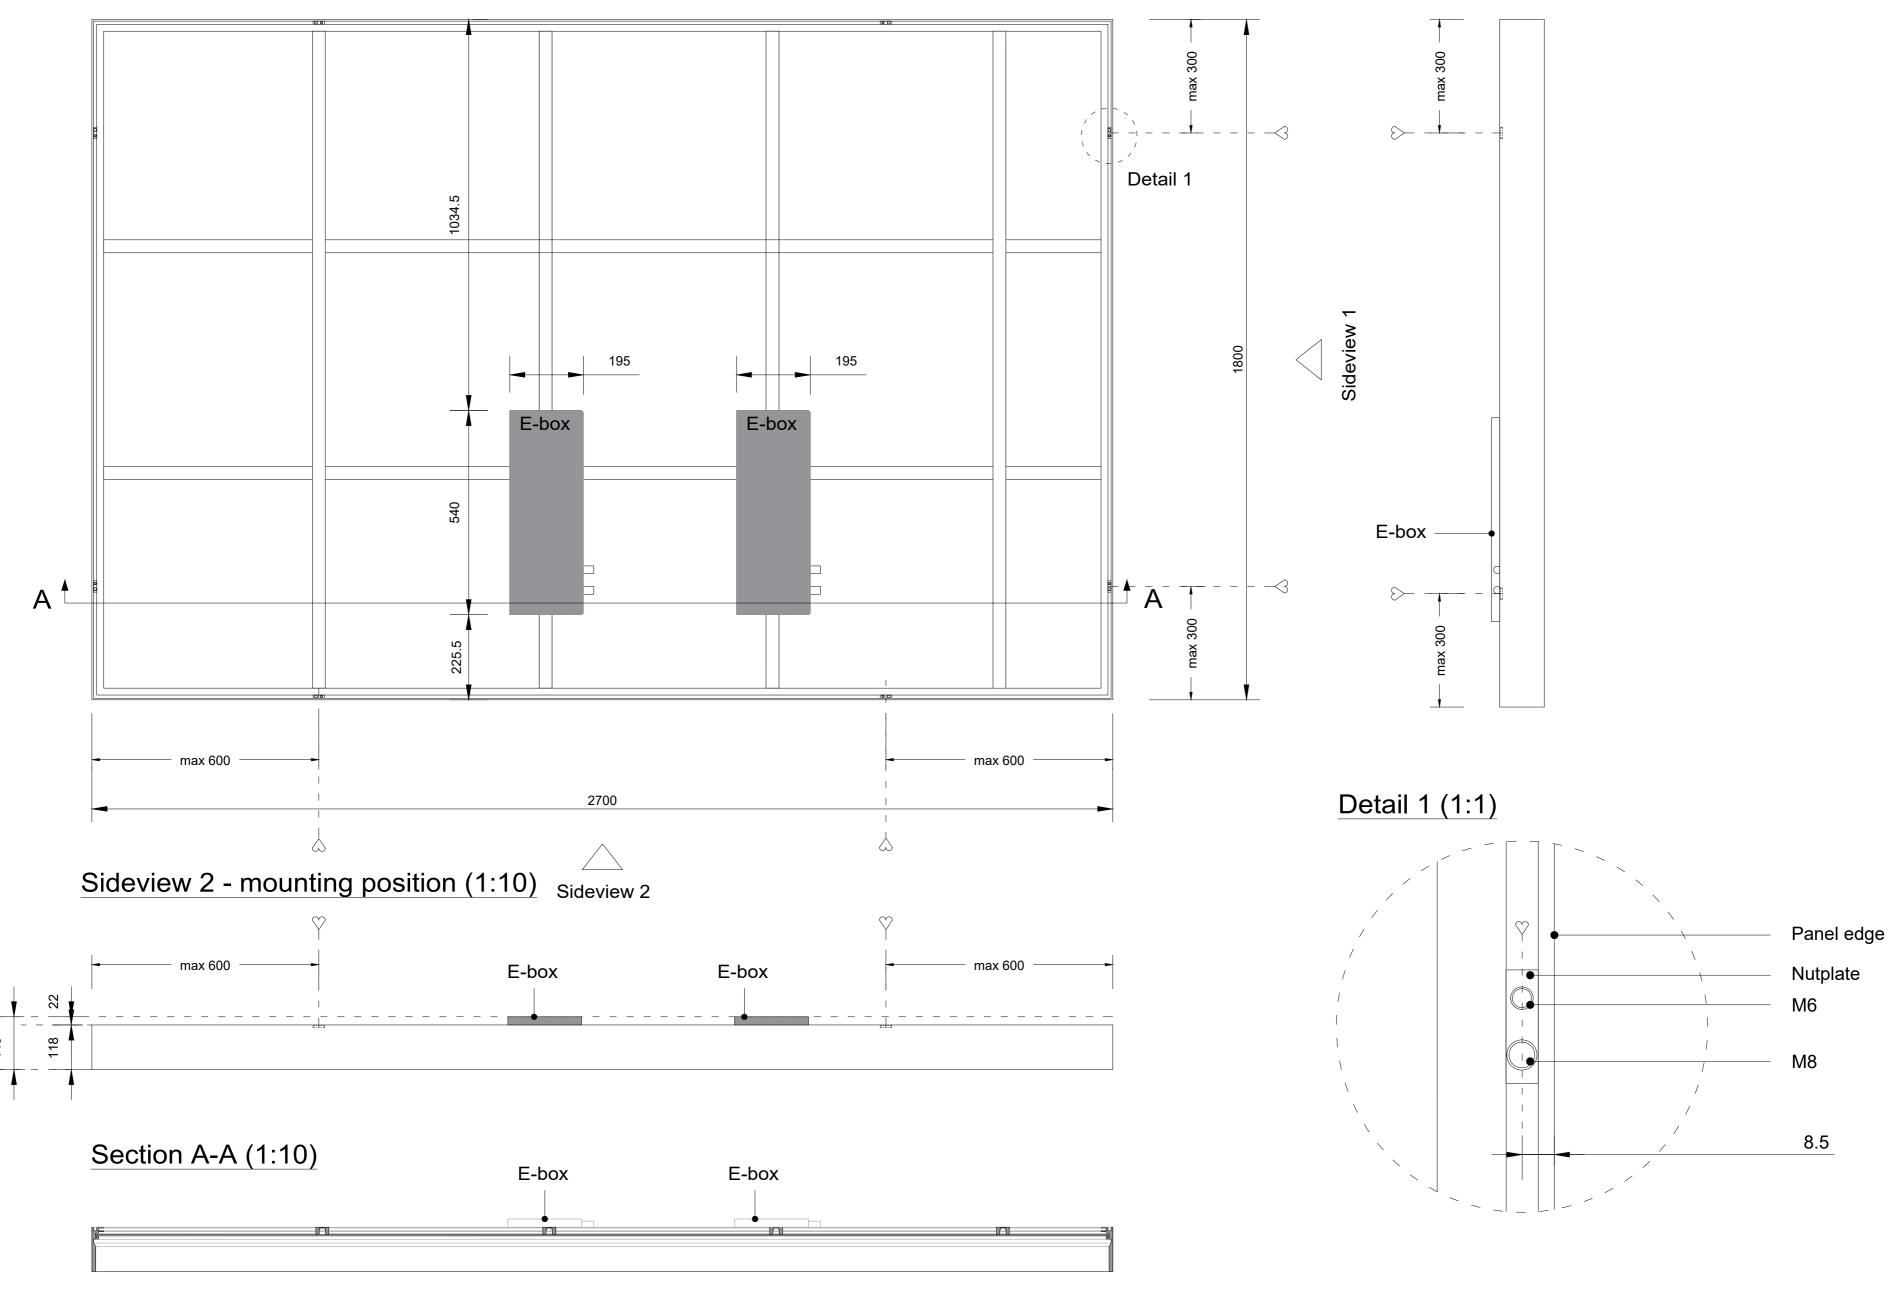

Title: 900x2400mm

Scale:
Size:
Sheet:

1:10/1:1

Title: 900x2700mm Tunable White

\_\_\_\_\_

Scale: 1:10 / 1:1

Title: 900x2700mm

Scale:
Size:
Sheet: