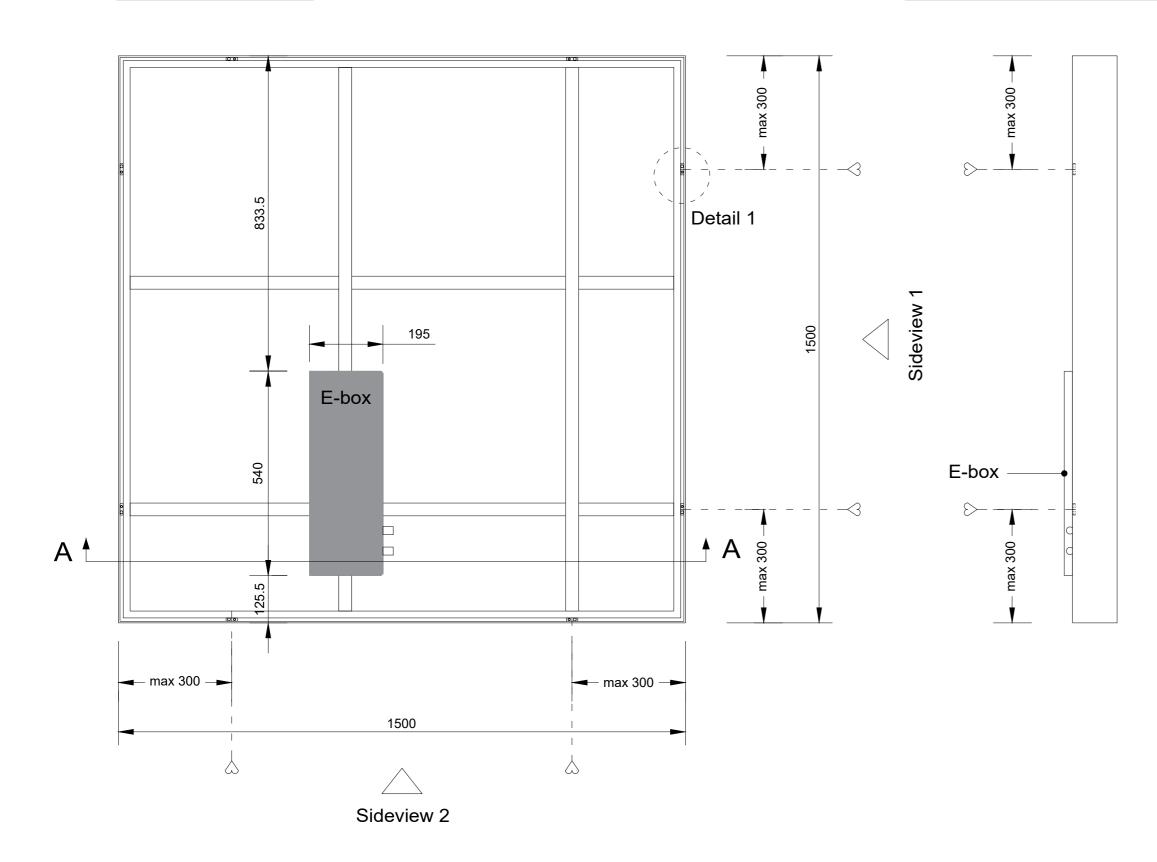

## Sideview 1 - mounting position (1:10)

Section A-A (1:10)

Detail 1 (1:1)

Project : OneSpace Prefab

Title: 900x1200mm

Scale:
Size:
Sheet:

1:10/1:1

A2