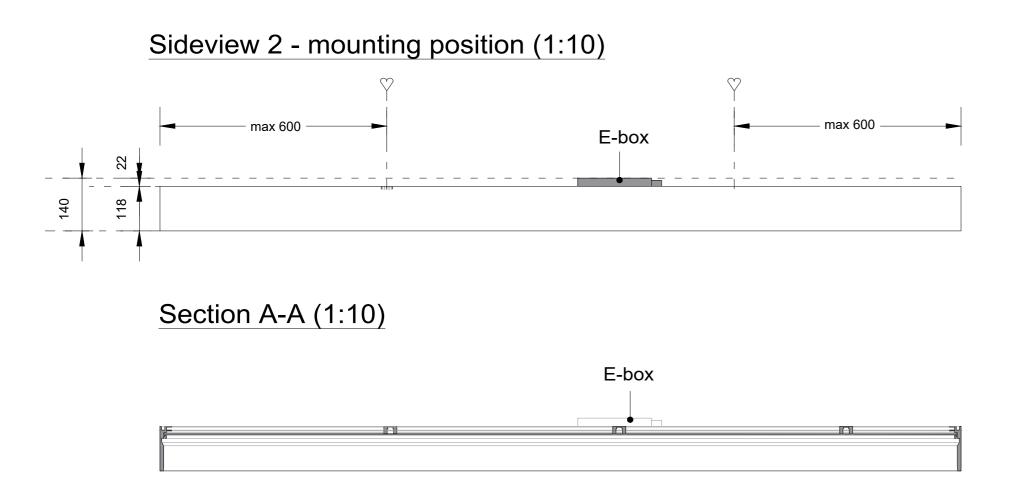

## Sideview 1 - mounting position (1:10)

Section A-A (1:10)

Detail 1 (1:1)

Project : OneSpace Prefab

Title: 900x1200mm

Scale:
Size:
Sheet:

1:10/1:1

A2

## Sideview 1 - mounting position (1:10)

### Section A-A (1:10)