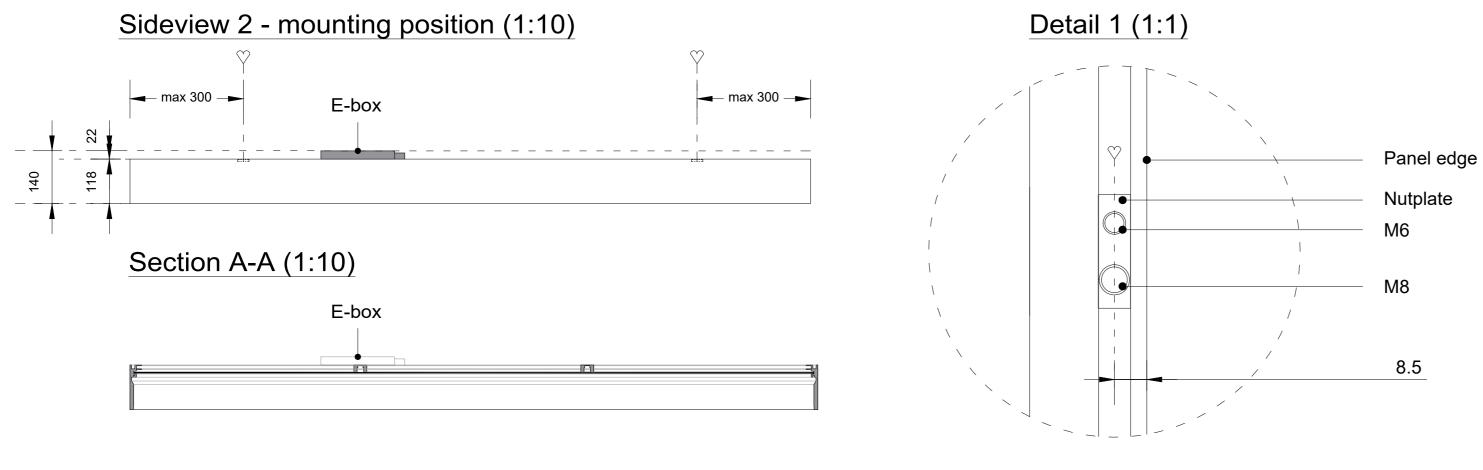

## Sideview 1 - mounting position (1:10)

Section A-A (1:10)

Detail 1 (1:1)

Project : OneSpace Prefab

Title: 900x1200mm

Scale:
Size:
Sheet:

1:10/1:1

A2