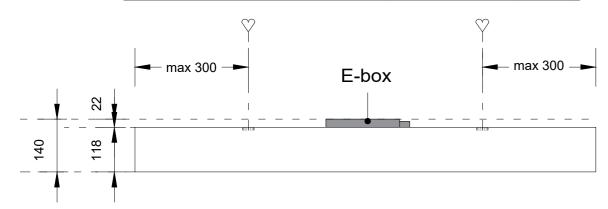

10)







Section A-A (1:10)



Detail 1 (1:1)





Project : OneSpace Prefab

Title: 900x1200mm

Scale:
Size:
Sheet:



1:10/1:1

A2









Title: 900x1500mm

Scale:
Size:
Sheet:

1:10/1:1











Title: 900x1800mm

Scale:
Size:
Sheet:



1:10/1:1

A2









Title: 900x2100mm Tunable White

Scale:
Size:
Sheet:

1:10/1:1











Title: 900x2100mm

Scale:
Size:
Sheet:

1:10/1:1











Title: 900x2400mm Tunable White

Scale:
Size:
Sheet:

1:10/1:1











Title: 900x2400mm

Scale:
Size:
Sheet:

1:10/1:1











Title: 900x2700mm Tunable White

\_\_\_\_\_

Scale: 1:10 / 1:1











Title: 900x2700mm

Scale:
Size:
Sheet:

1:10/1:1











Title: 900x3000mm Tunable White

Scale:
Size:
Sheet:

1:10/1:1











Title: 900x3000mm

Scale:
Size:
Sheet:

1:10/1:1











Detail 1 (1:1)





Project : OneSpace Prefab

Title: 1200x1200mm

Scale:
Size:
Sheet:



1:10/1:1

A2

## Backview (1:10)

## Sideview 1 - mounting position (1:10)







### Section A-A (1:10)



## Detail 1 (1:1)





Project : OneSpace Prefab

Title: 1200x1500mm

Scale:
Size:
Sheet:

A2 .t· 1

1:10/1:1









### Detail 1 (1:1)





Project : OneSpace Prefab

Title: 1200x1800mm Tunable White



1 : 10 / 1:1 A2 







### Detail 1 (1:1)





Project : OneSpace Prefab

Title: 1200x1800mm



1:10/1:1

Size: A2 Sheet: 1











### Detail 1 (1:1)



1:10/1:1

A2



Project : OneSpace Prefab

Title: 1200x2100mm Tunable White

Scale:
Size:
Sheet:











### Detail 1 (1:1)





Project : OneSpace Prefab

Title: 1200x2100mm

Scale:
Size:
Sheet:

1:10/1:1











### Detail 1 (