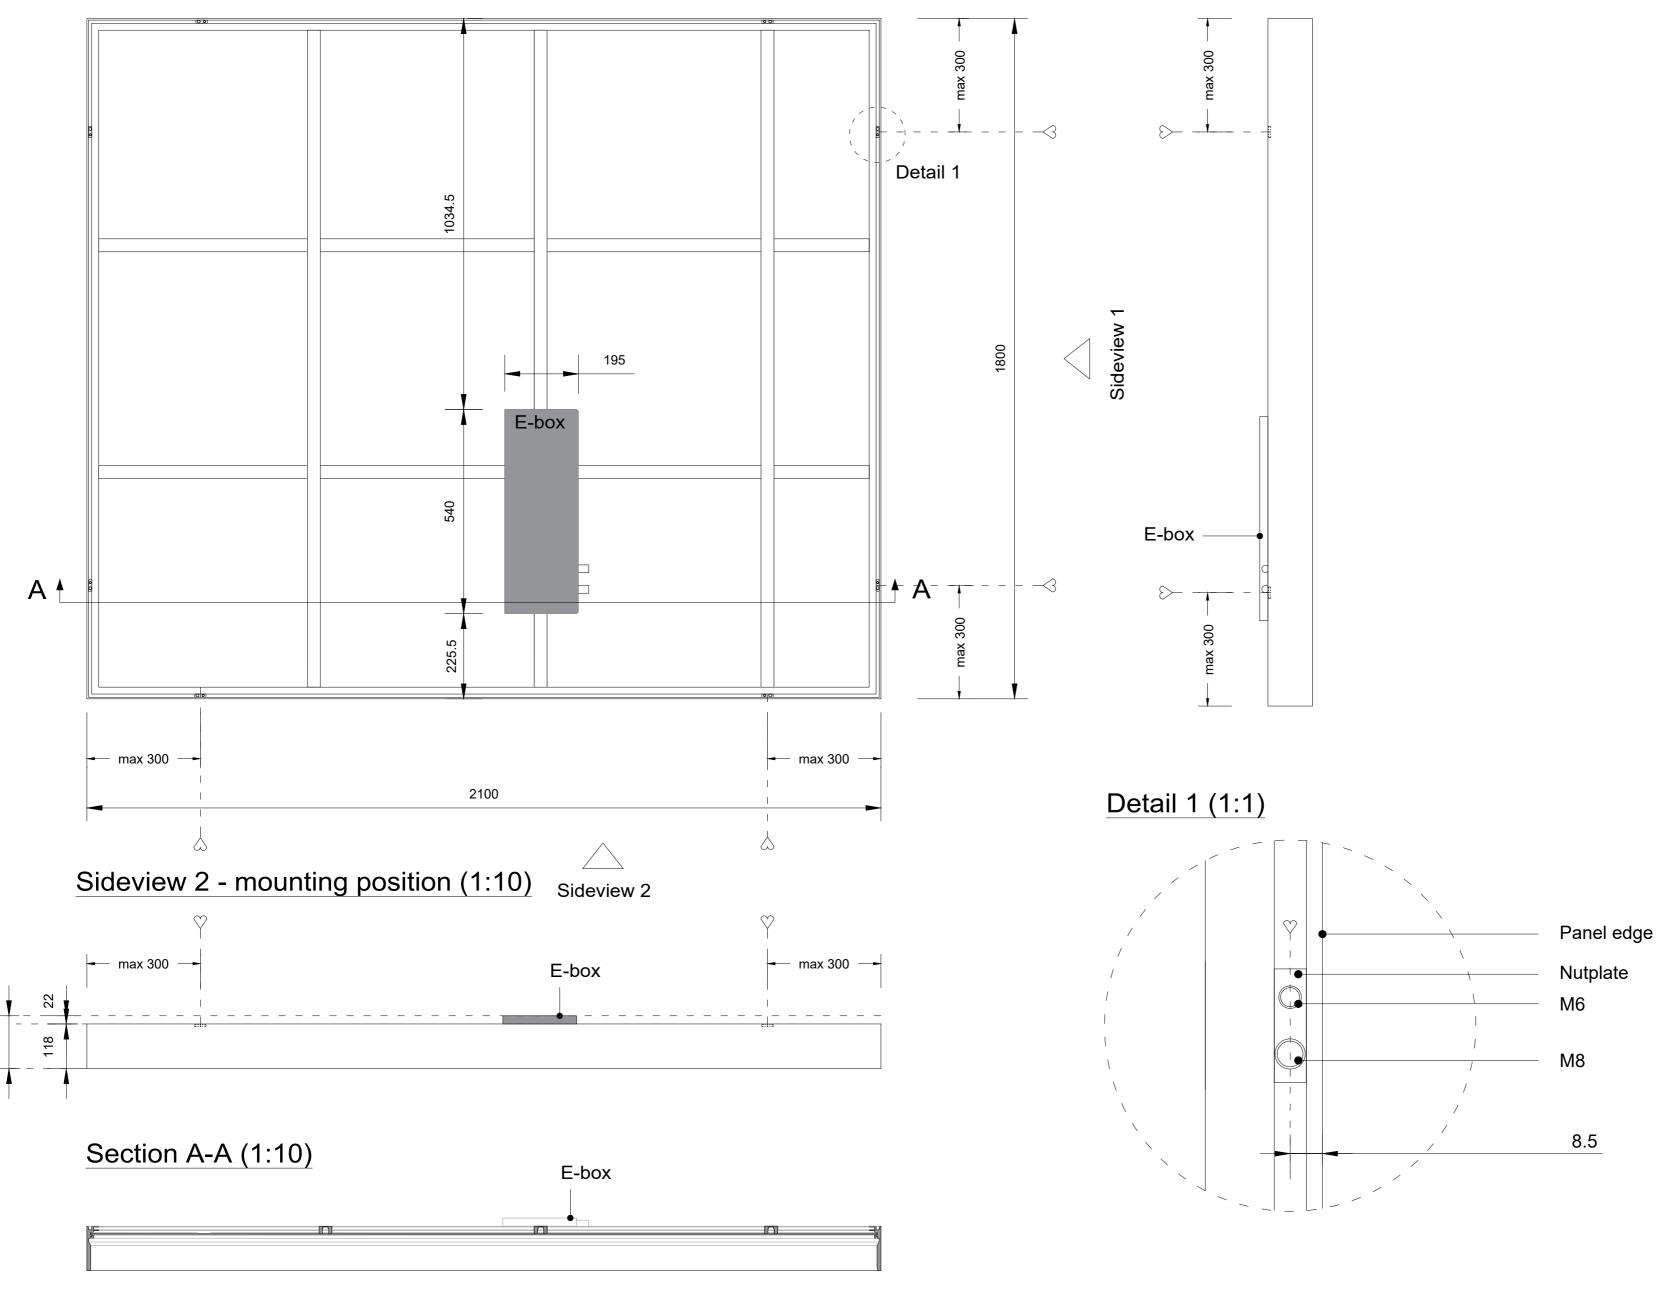

Title: 900x1500mm

Scale:
Size:
Sheet:

1:10/1:1

Title: 900x1800mm

Scale:
Size:
Sheet:

1:10/1:1

A2

Title: 900x2100mm Tunable White