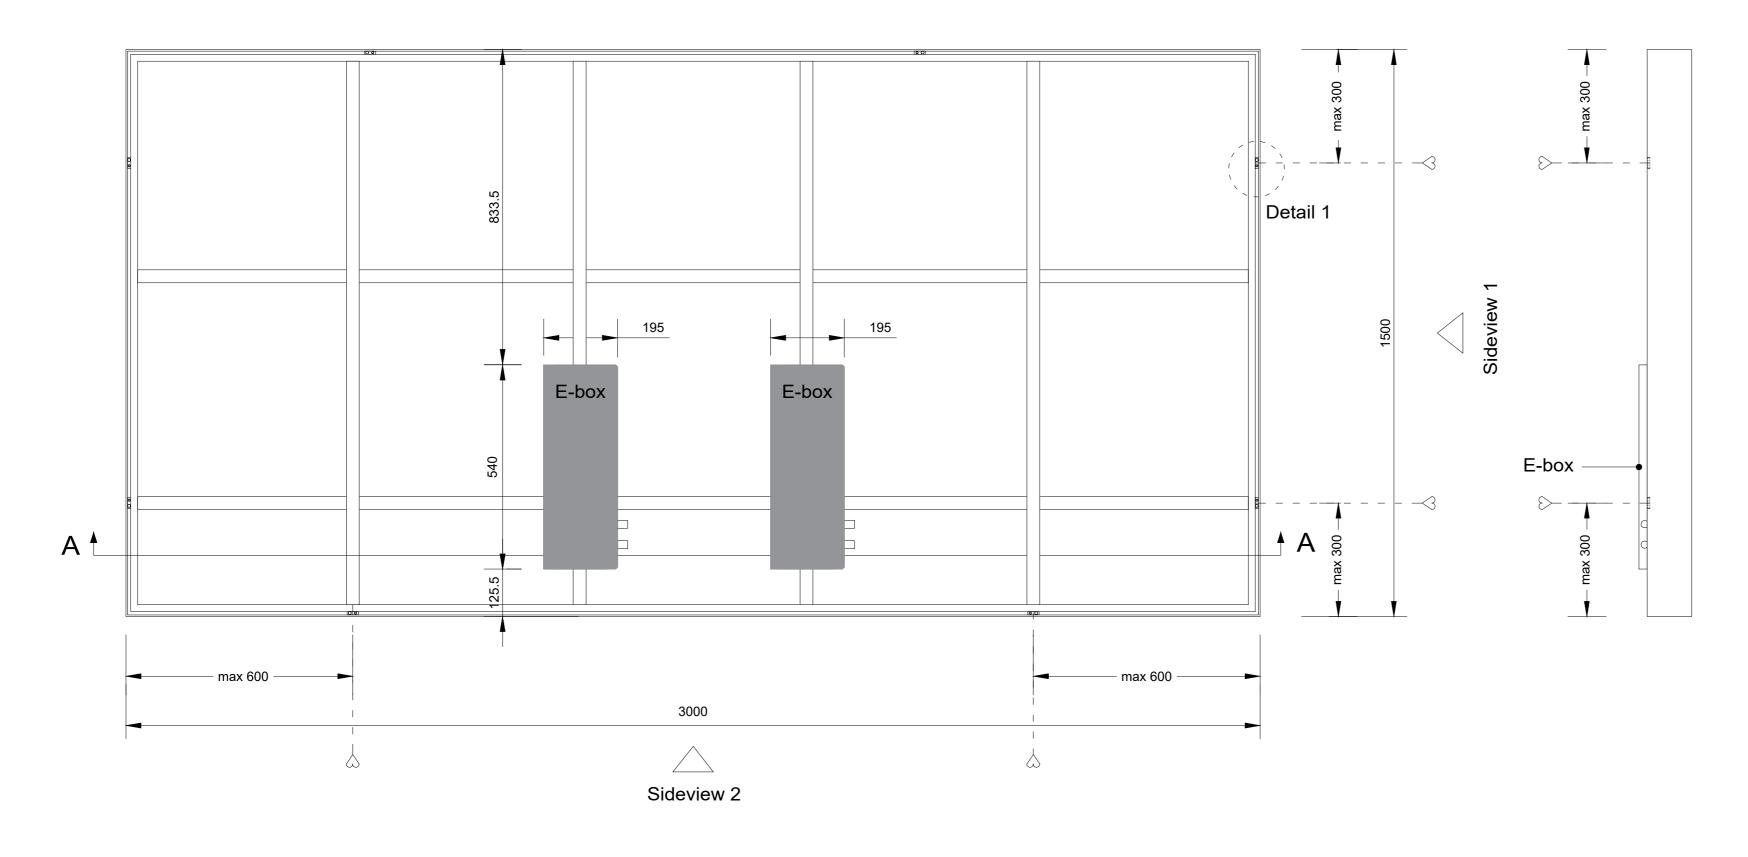

1:10/1:1

Title: 900x3000mm Tunable White

Scale:
Size:
Sheet:

1:10/1:1

Title: 900x3000mm

Scale:
Size:
Sheet:

1:10/1:1

Detail 1 (1:1)