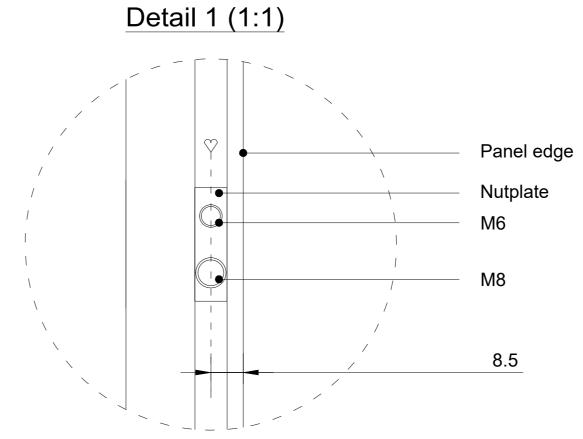

# Detail 1 (1:1)

Project : OneSpace Prefab

Title: 900x900mm

Scale:
Size:

1:10/1:1

Size: A2 Sheet: 1 