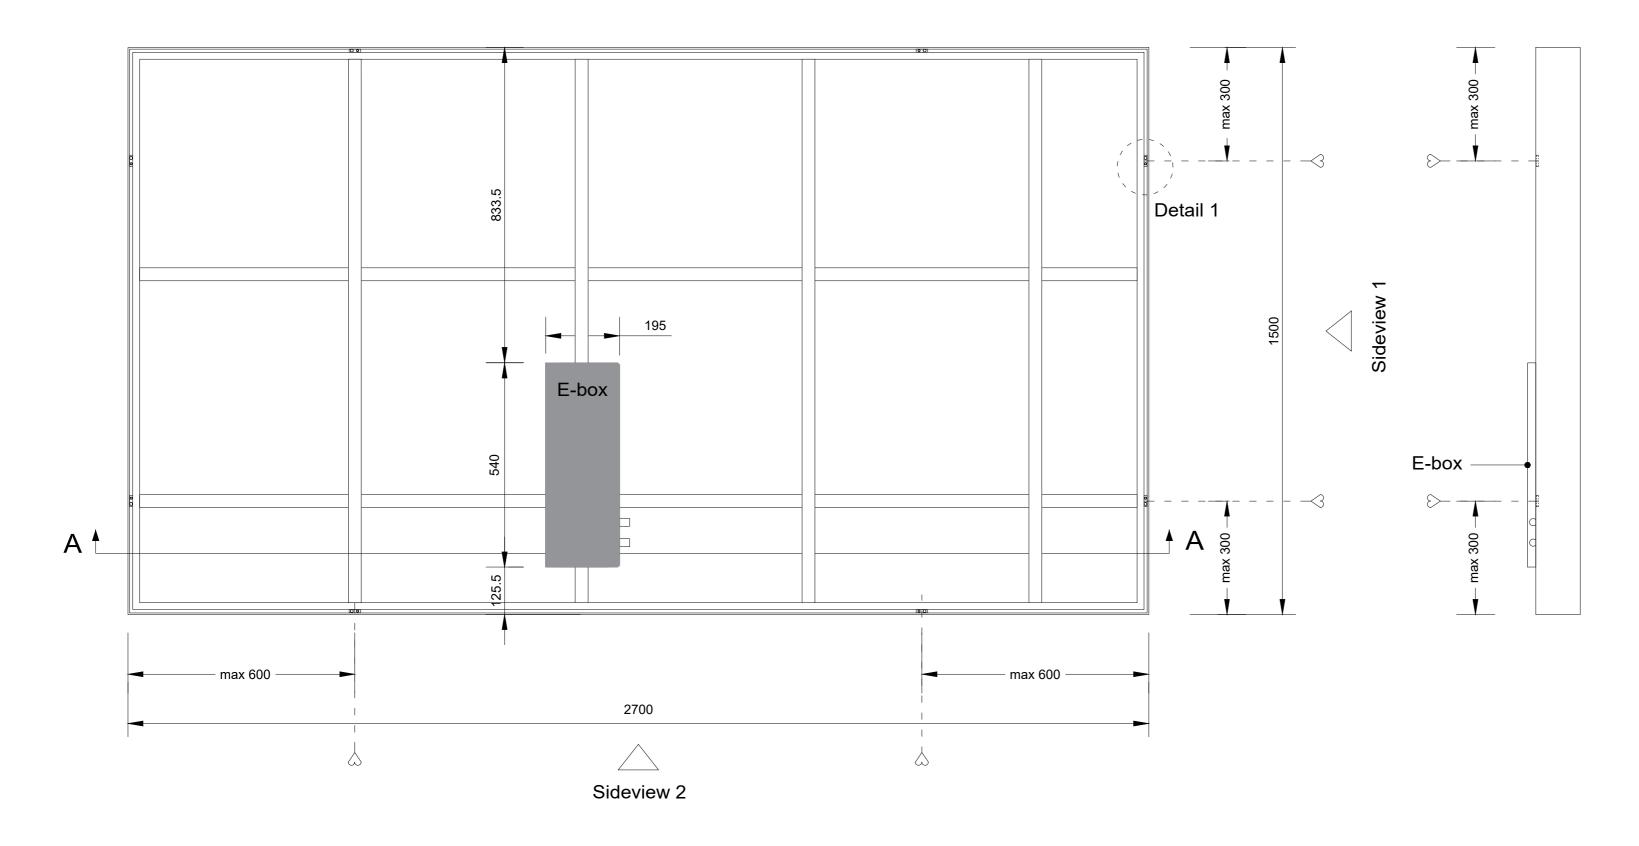

Title: 900x2400mm

Scale:
Size:
Sheet:

1:10/1:1

Title: 900x2700mm Tunable White

\_\_\_\_\_

Scale: 1:10 / 1:1

Title: 900x2700mm

Scale:
Size:
Sheet: