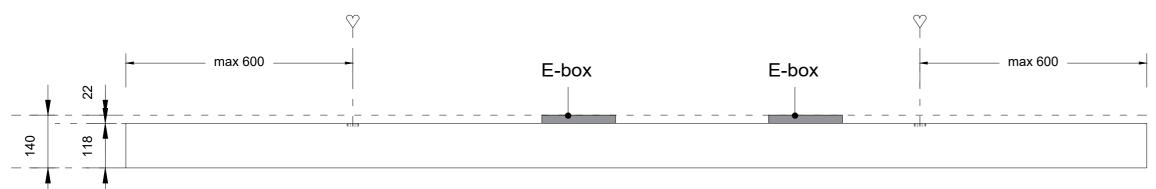

etail 1 (1:1)





Project : OneSpace Prefab

Title: 1200x1500mm

Scale:
Size:
Sheet:

A2 .t· 1

1:10/1:1









### Detail 1 (1:1)





Project : OneSpace Prefab

Title: 1200x1800mm Tunable White



1 : 10 / 1:1 A2 







### Detail 1 (1:1)





Project : OneSpace Prefab

Title: 1200x1800mm



1:10/1:1

Size: A2 Sheet: 1











### Detail 1 (1:1)



1:10/1:1

A2



Project : OneSpace Prefab

Title: 1200x2100mm Tunable White

Scale:
Size:
Sheet:











### Detail 1 (1:1)





Project : OneSpace Prefab

Title: 1200x2100mm

Scale:
Size:
Sheet:

1:10/1:1











### Detail 1 (1:1)



Project : OneSpace Prefab

Title: 1200x2400mm Tunable White

1:10/1:1 Scale:











## Detail 1 (1:1)





Project : OneSpace Prefab

Title: 1200x2400mm

Scale:

1:10/1:1

A2

Size: Sheet:









### Detail 1 (1:1)





Project : OneSpace Prefab

Title: 1200x2700mm Tunable White

Scale: 1:10 / 1:1

Size: A2 Sheet: 1











Title: 1200x2700mm

Scale:
Size:
Sheet

1:10/1:1

Size: A2 Sheet: 1











Title: 1200x3000mm Tunable White

Scale:
Size:
Sheet:

1:10/1:1











Title: 1200x3000mm

Scale:
Size:
Sheet:

1:10/1:1











Title: 1500x1500mm Tunable White

Scale:
Size:
Sheet:



1:10/1:1

A2









Title: 1500x1500mm

Scale:
Size:
Sheet:

1:10/1:1

Size: A2 Sheet: 1 





Title: 1500x1800mm Tunable White



1:10/1:1









Title: 1500x1800mm



1:10/1:1











Title: 1500x2100mm Tunable White

Scale:
Size:
Sheet:

1:10/1:1

A2











1:10/1:1































Title: 1800x1800mm Tunable White

Scale:
Size:
Sheet:

1:10/1:1







Title: 1