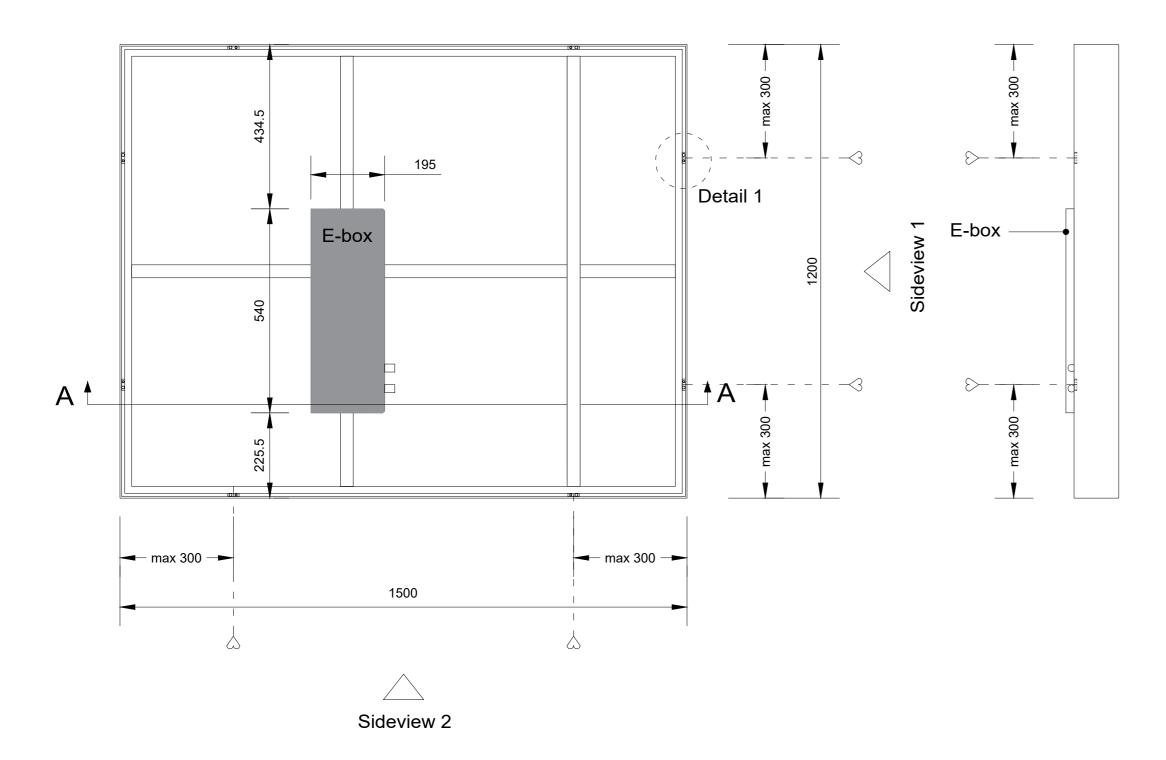

## Backview (1:10)

## Sideview 1 - mounting position (1:10)

Section A-A (1:10)

Detail 1 (1:1)

Project : OneSpace Prefab

Title: 900x1200mm

Scale:
Size:
Sheet:

1:10/1:1

A2