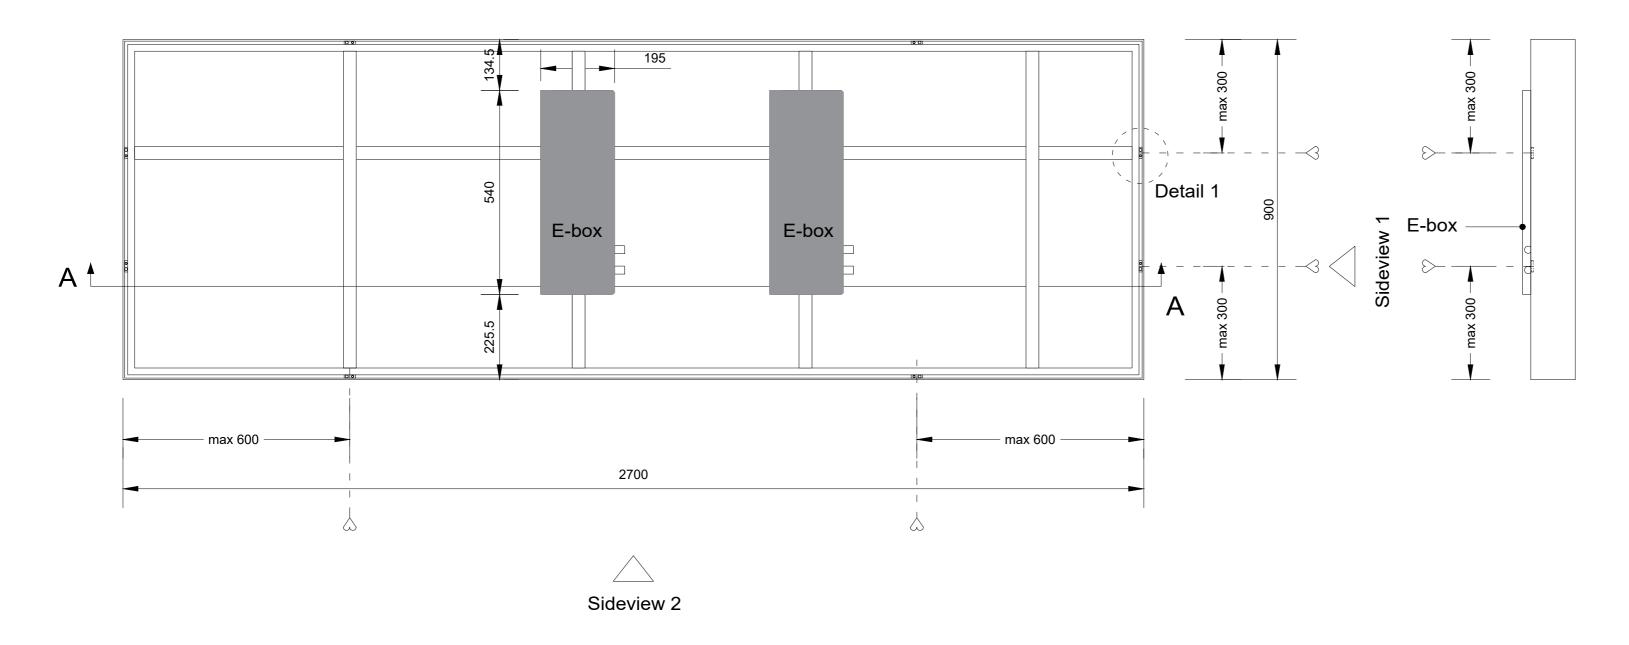

## Backview (1:10)

## Sideview 1 - mounting position (1:10)

Section A-A (1:10)

Detail 1 (1:1)

Project : OneSpace Prefab

Title: 900x1200mm

Scale:
Size:
Sheet:

1:10/1:1

A2

## Sideview 1 - mounting position (1:10)

### Section A-A (1:10)