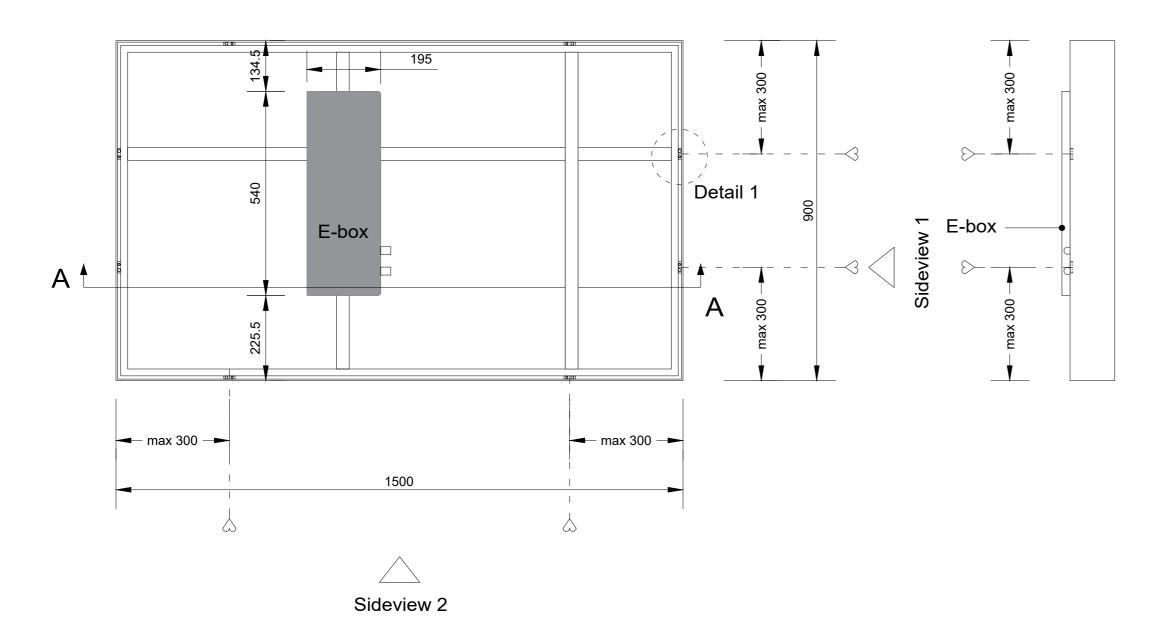

## Sideview 1 - mounting position (1:10)

Section A-A (1:10)

Detail 1 (1:1)

Project : OneSpace Prefab

Title: 900x1200mm

Scale:
Size:
Sheet:

1:10/1:1

A2

Title: 900x1500mm

Scale:
Size:
Sheet:

1:10/1:1

Title: 900x1800mm

Scale:
Size:
Sheet:

1:10/1:1

A2

Title: 900x2100mm Tunable White