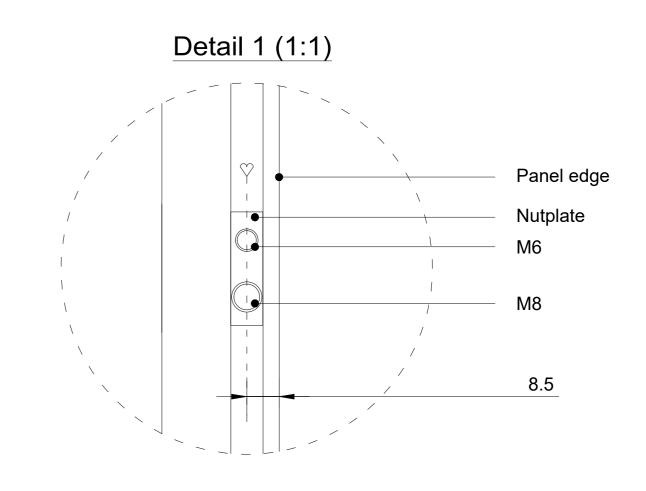

# Detail 1 (1:1)

Project : OneSpace Prefab

Title: 900x900mm

Scale:
Size:

1:10/1:1

Size: A2 Sheet: 1 

1:10/1:1

Title: 900x3000mm Tunable White

Scale:
Size:
Sheet:

1:10/1:1

Title: 900x3000mm

Scale:
Size:
Sheet:

1:10/1:1

Detail 1 (1:1)

## Detail 1 (1:1)

Project : OneSpace Prefab

Title: 1200x1500mm

Scale:
Size:
Sheet:

A2 .t· 1

1:10/1:1

### Detail 1 (1:1)

Project : OneSpace Prefab

Title: 1200x1800mm Tunable White

1 : 10 / 1:1 A2 

### Detail 1 (1:1)

Project : OneSpace Prefab

Title: 1200x1800mm

1:10/1:1

Size: A2 Sheet: 1

### Detail 1 (1:1)

1:10/1:1

A2

Project : OneSpace Prefab

Title: 1200x2100mm Tunable White

Scale:
Size:
Sheet:

### Detail 1 (1:1)

Project : OneSpace Prefab

Title: 1200x2100mm

Scale:
Size:
Sheet:

1:10/1:1

### Detail 1 (1:1)

Project : OneSpace Prefab

Title: 1200x2400mm Tunable White

1:10/1:1 Scale:

## Detail 1 (1:1)

Project : OneSpace Prefab

Title: 1200x2400mm

Scale:

1:10/1:1

A2

Size: Sheet: