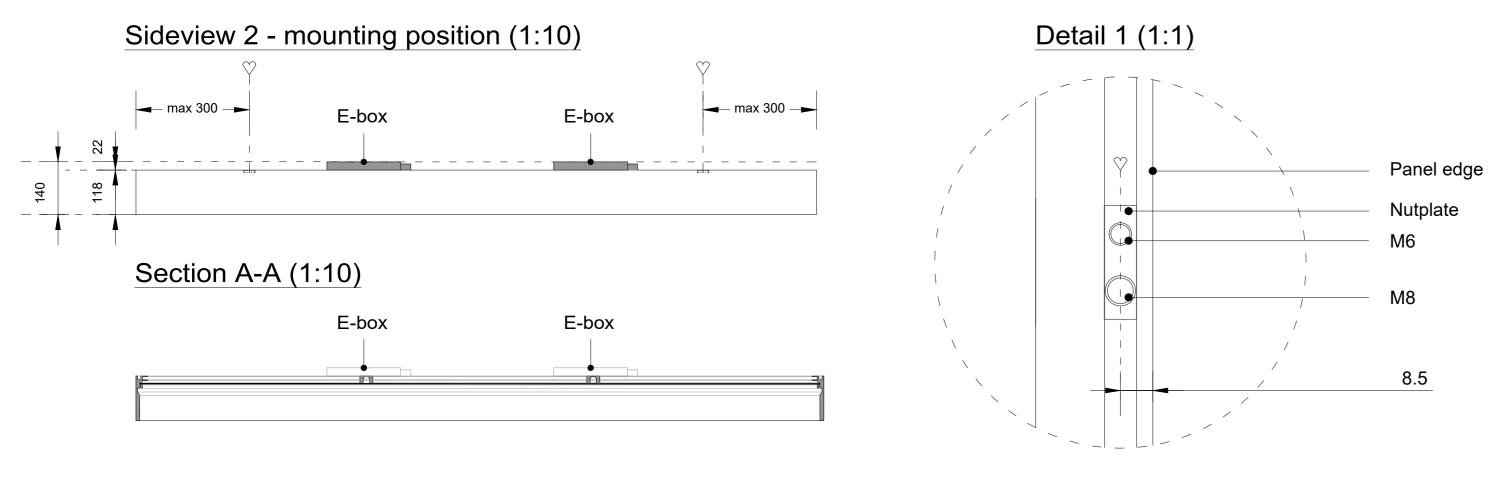

## Sideview 1 - mounting position (1:10)

Section A-A (1:10)

Detail 1 (1:1)

Project : OneSpace Prefab

Title: 900x1200mm

Scale:
Size:
Sheet:

1:10/1:1

A2

Title: 900x1500mm

Scale:
Size:
Sheet:

1:10/1:1

Title: 900x1800mm

Scale:
Size:
Sheet:

1:10/1:1

A2

Title: 900x2100mm Tunable White