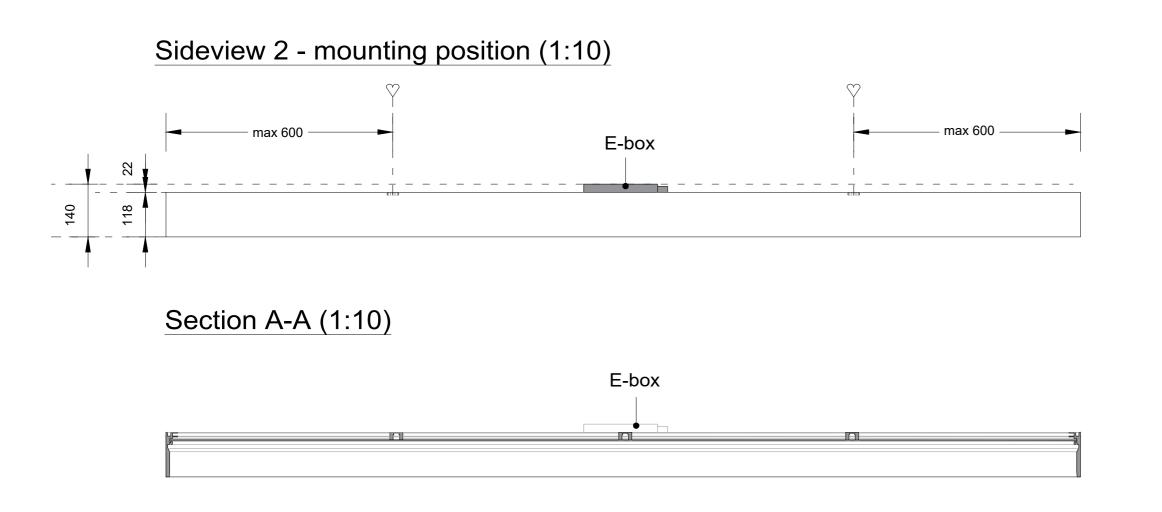

## Sideview 1 - mounting position (1:10)

Section A-A (1:10)

Detail 1 (1:1)

Project : OneSpace Prefab

Title: 900x1200mm

Scale:
Size:
Sheet:

1:10/1:1

A2

## Sideview 1 - mounting position (1:10)

### Section A-A (1:10)