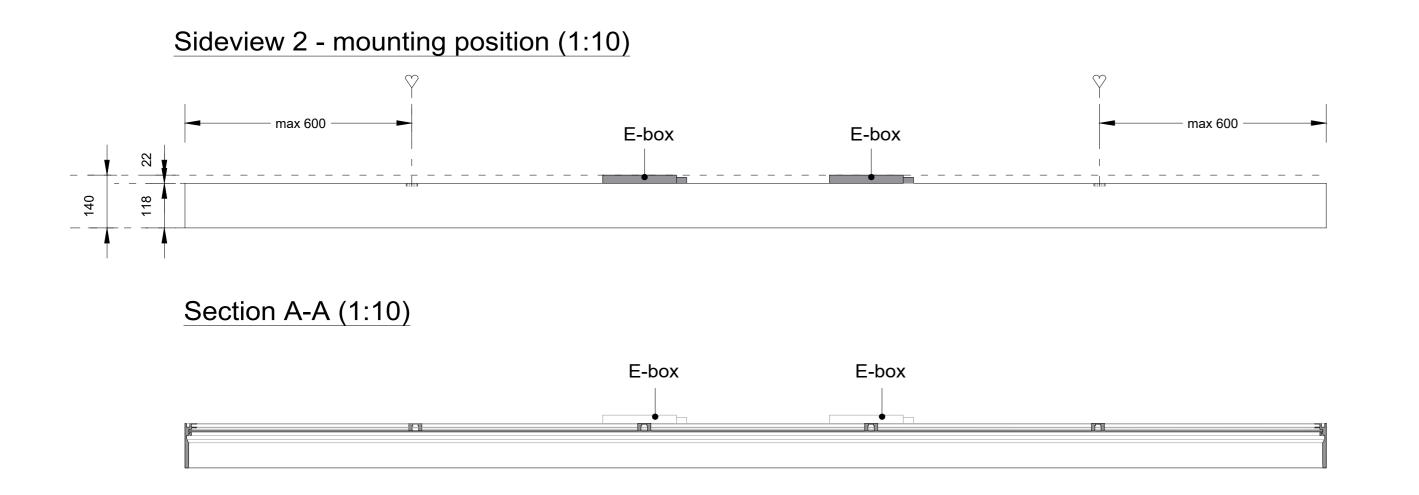

## Sideview 1 - mounting position (1:10)

Section A-A (1:10)

Detail 1 (1:1)

Project : OneSpace Prefab

Title: 900x1200mm

Scale:
Size:
Sheet:

1:10/1:1

A2

## Sideview 1 - mounting position (1:10)

### Section A-A (1:10)