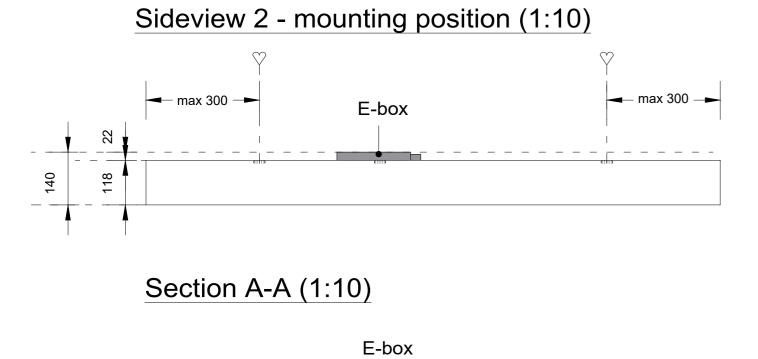

## Sideview 1 - mounting position (1:10)

Section A-A (1:10)

Detail 1 (1:1)

Project : OneSpace Prefab

Title: 900x1200mm

Scale:
Size:
Sheet:

1:10/1:1

A2