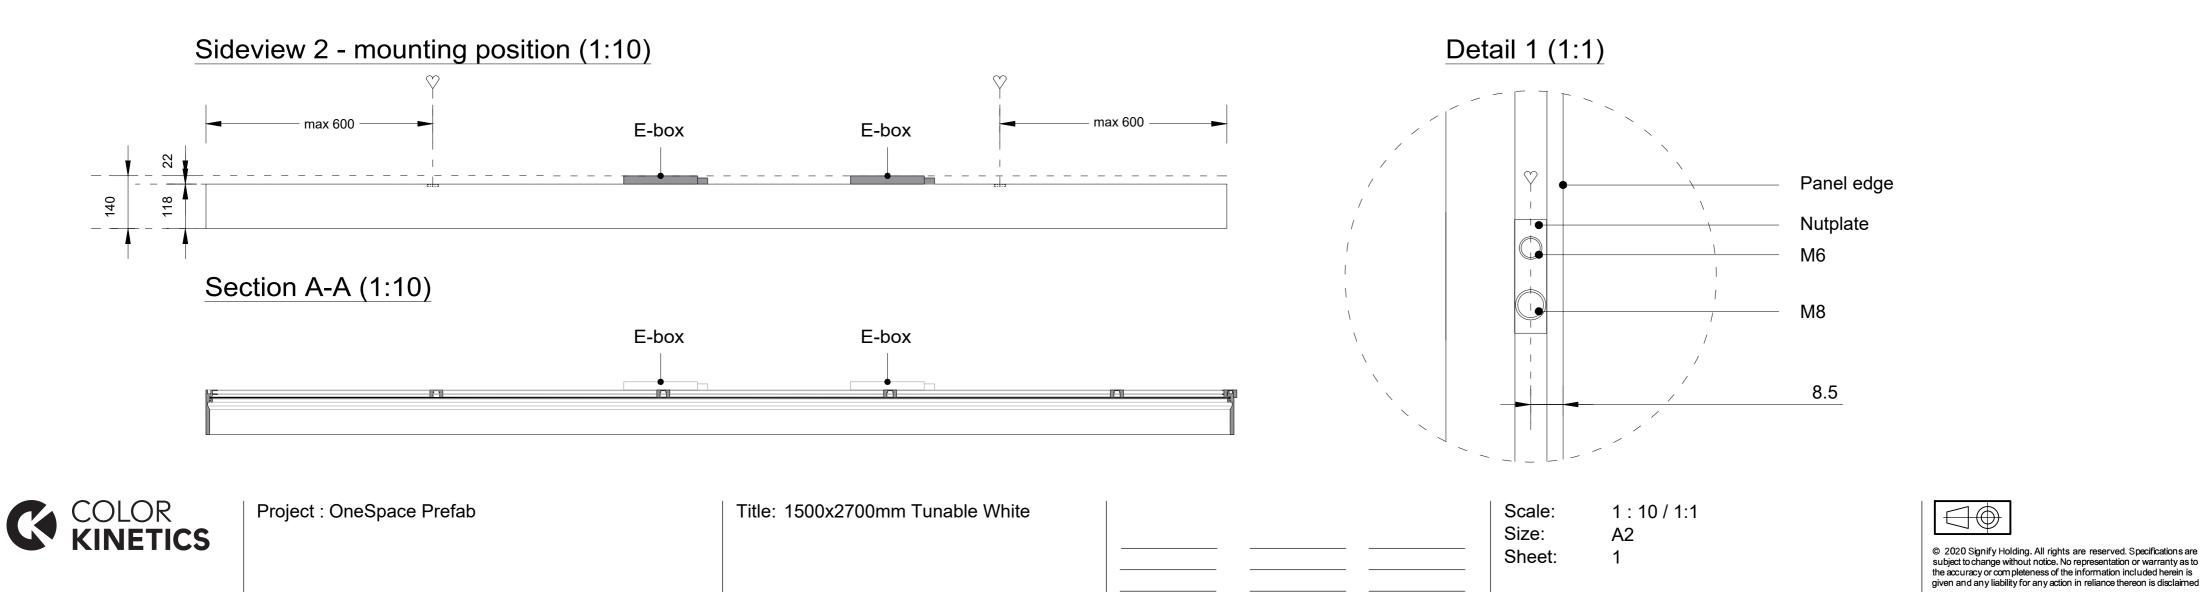

Title: 900x2400mm

Scale:
Size:
Sheet:

1:10/1:1

Title: 900x2700mm Tunable White

\_\_\_\_\_

Scale: 1:10 / 1:1

Title: 900x2700mm

Scale:
Size:
Sheet: