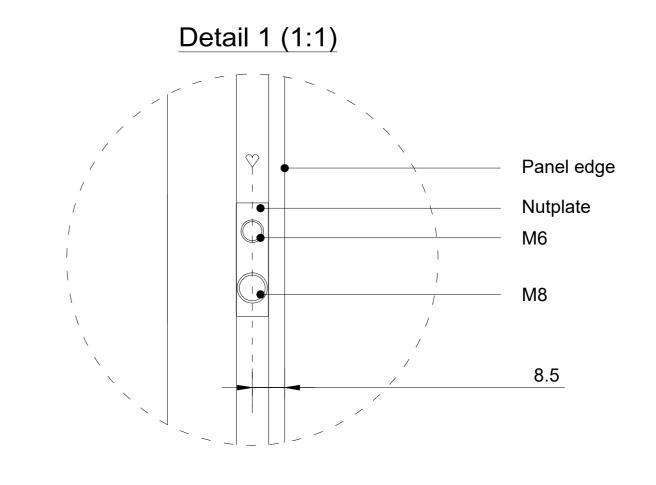

# Detail 1 (1:1)

Project : OneSpace Prefab

Title: 900x900mm

Scale:
Size:

1:10/1:1

Size: A2 Sheet: 1 