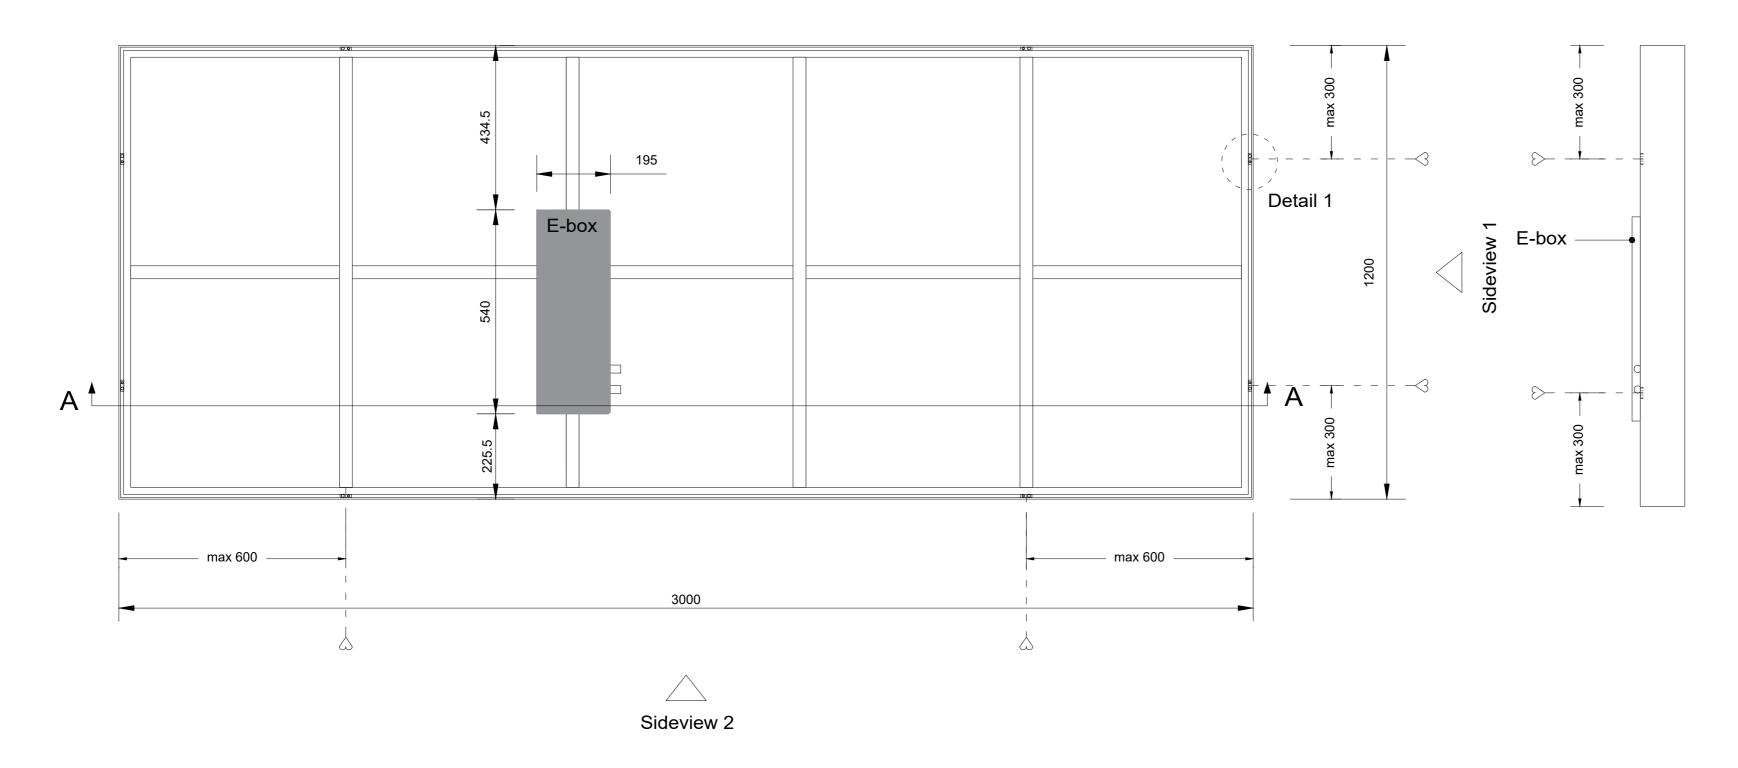

## Backview (1:10)

## Sideview 1 - mounting position (1:10)

Section A-A (1:10)

Detail 1 (1:1)

Project : OneSpace Prefab

Title: 900x1200mm

Scale:
Size:
Sheet:

1:10/1:1

A2

## Sideview 1 - mounting position (1:10)