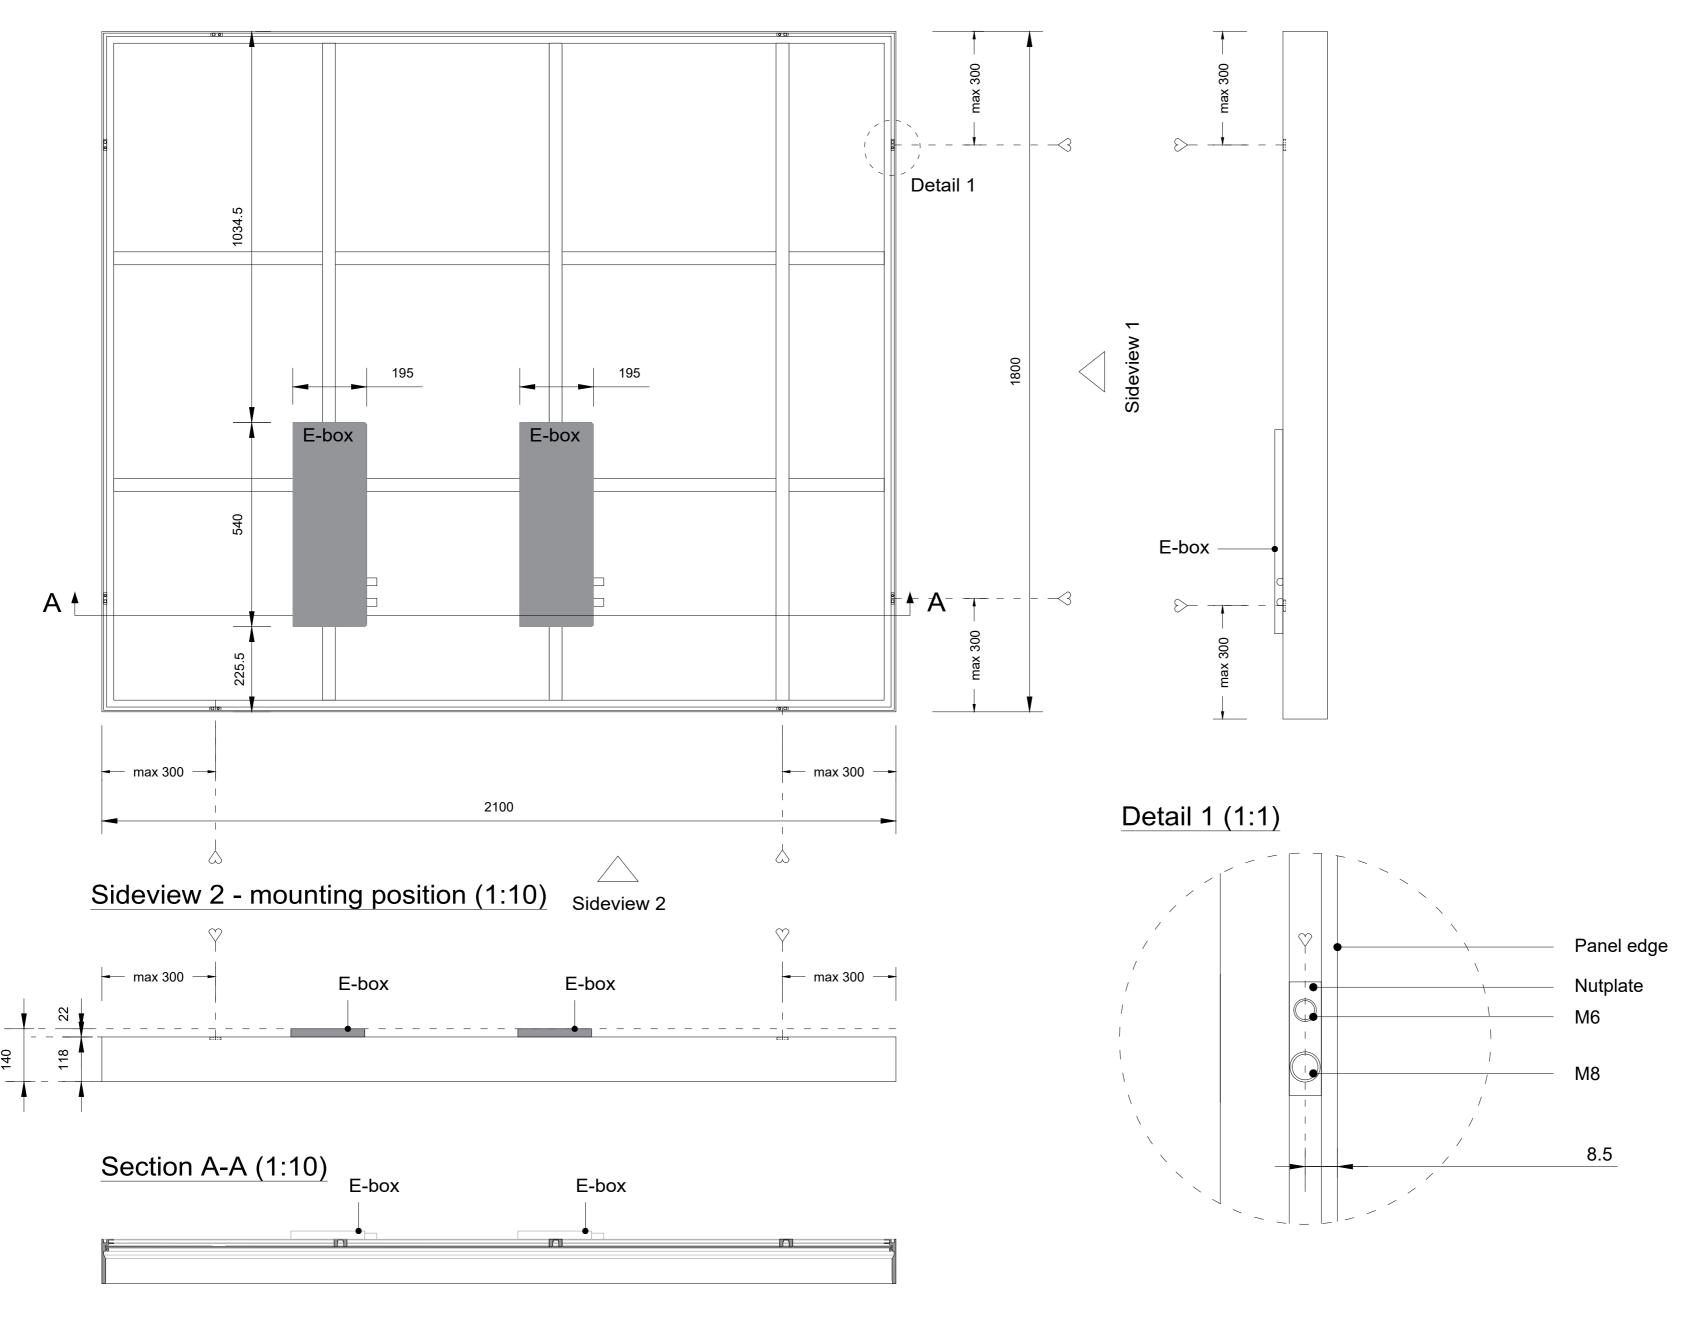

Size: A2 Sheet: 1

Scale:

Title: 1800x2100mm

Scale:
Size:
Sheet:

1:10/1:1

Title: 1800x2400mm Tunable White

Scale:
Size:
Sheet:

1:10/1:1