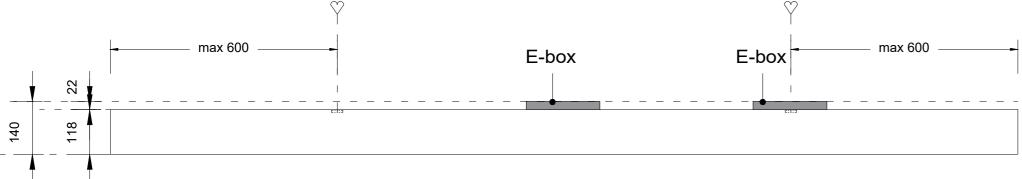

## Sideview 1 - mounting position (1:10)

Section A-A (1:10)

Detail 1 (1:1)

Project : OneSpace Prefab

Title: 900x1200mm

Scale:
Size:
Sheet:

1:10/1:1

A2

## Sideview 1 - mounting position (1:10)