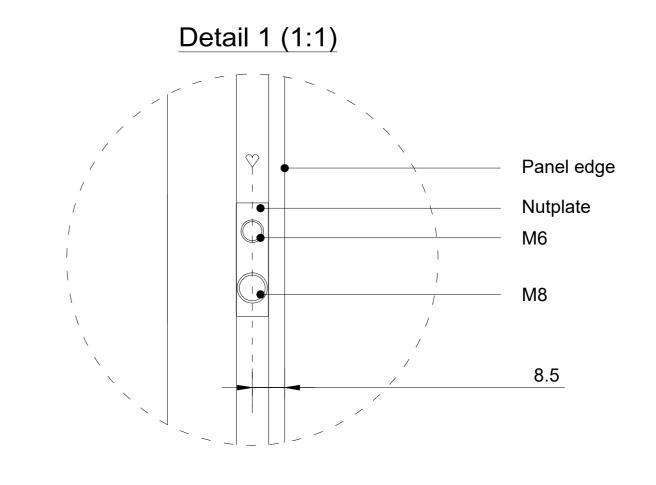

# Detail 1 (1:1)

Project : OneSpace Prefab

Title: 900x900mm

Scale:
Size:

1:10/1:1

Size: A2 Sheet: 1 

## Sideview 1 - mounting position (1:10)

Section A-A (1:10)

Detail 1 (1:1)

Project : OneSpace Prefab

Title: 900x1200mm

Scale:
Size:
Sheet:

1:10/1:1

A2