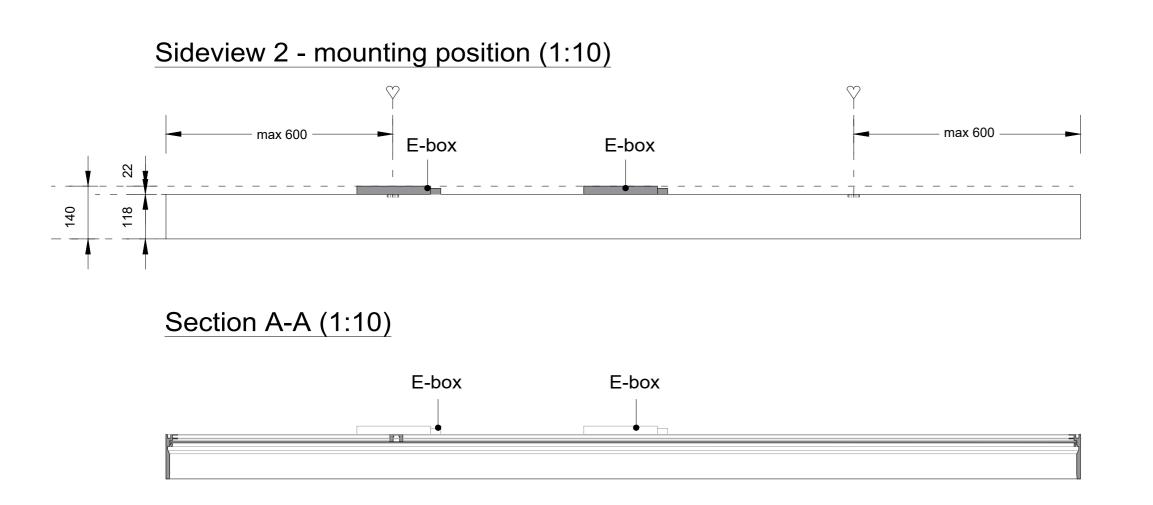

## Sideview 1 - mounting position (1:10)

Section A-A (1:10)

Detail 1 (1:1)

Project : OneSpace Prefab

Title: 900x1200mm

Scale:
Size:
Sheet:

1:10/1:1

A2