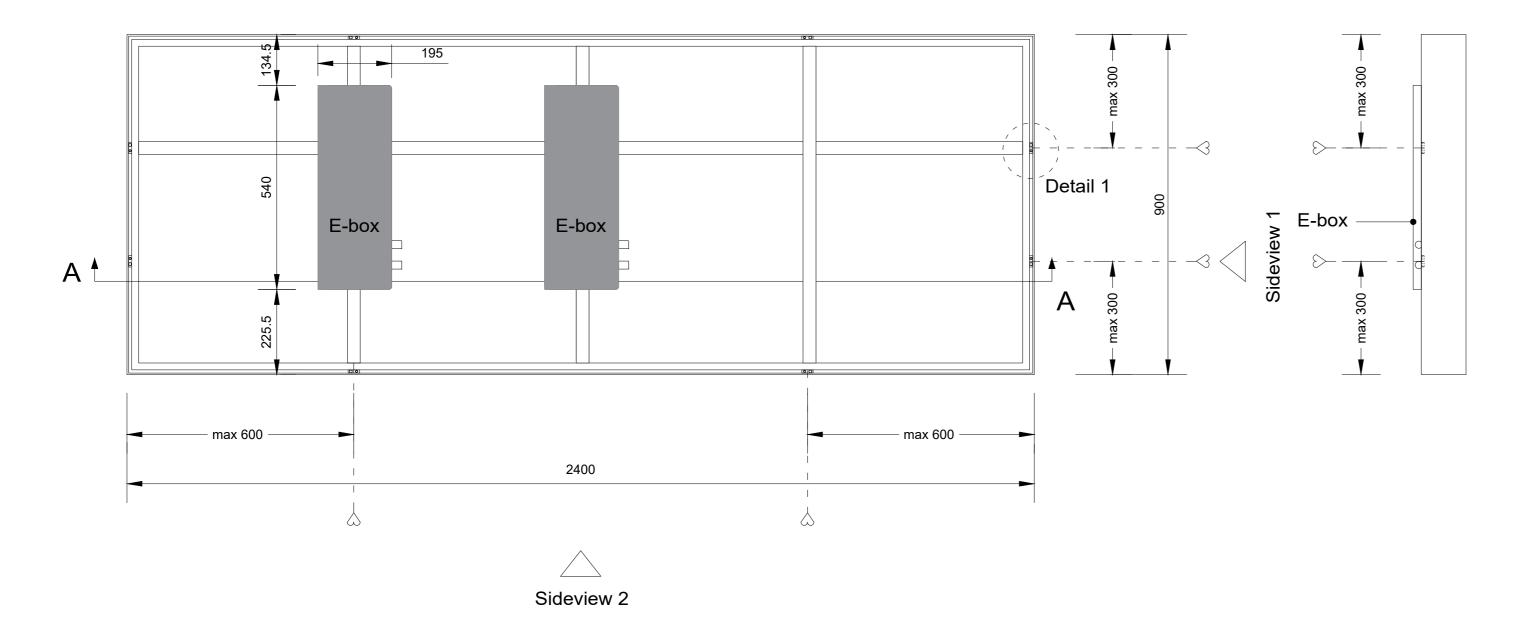

## Sideview 1 - mounting position (1:10)

Section A-A (1:10)

Detail 1 (1:1)

Project : OneSpace Prefab

Title: 900x1200mm

Scale:
Size:
Sheet:

1:10/1:1

A2