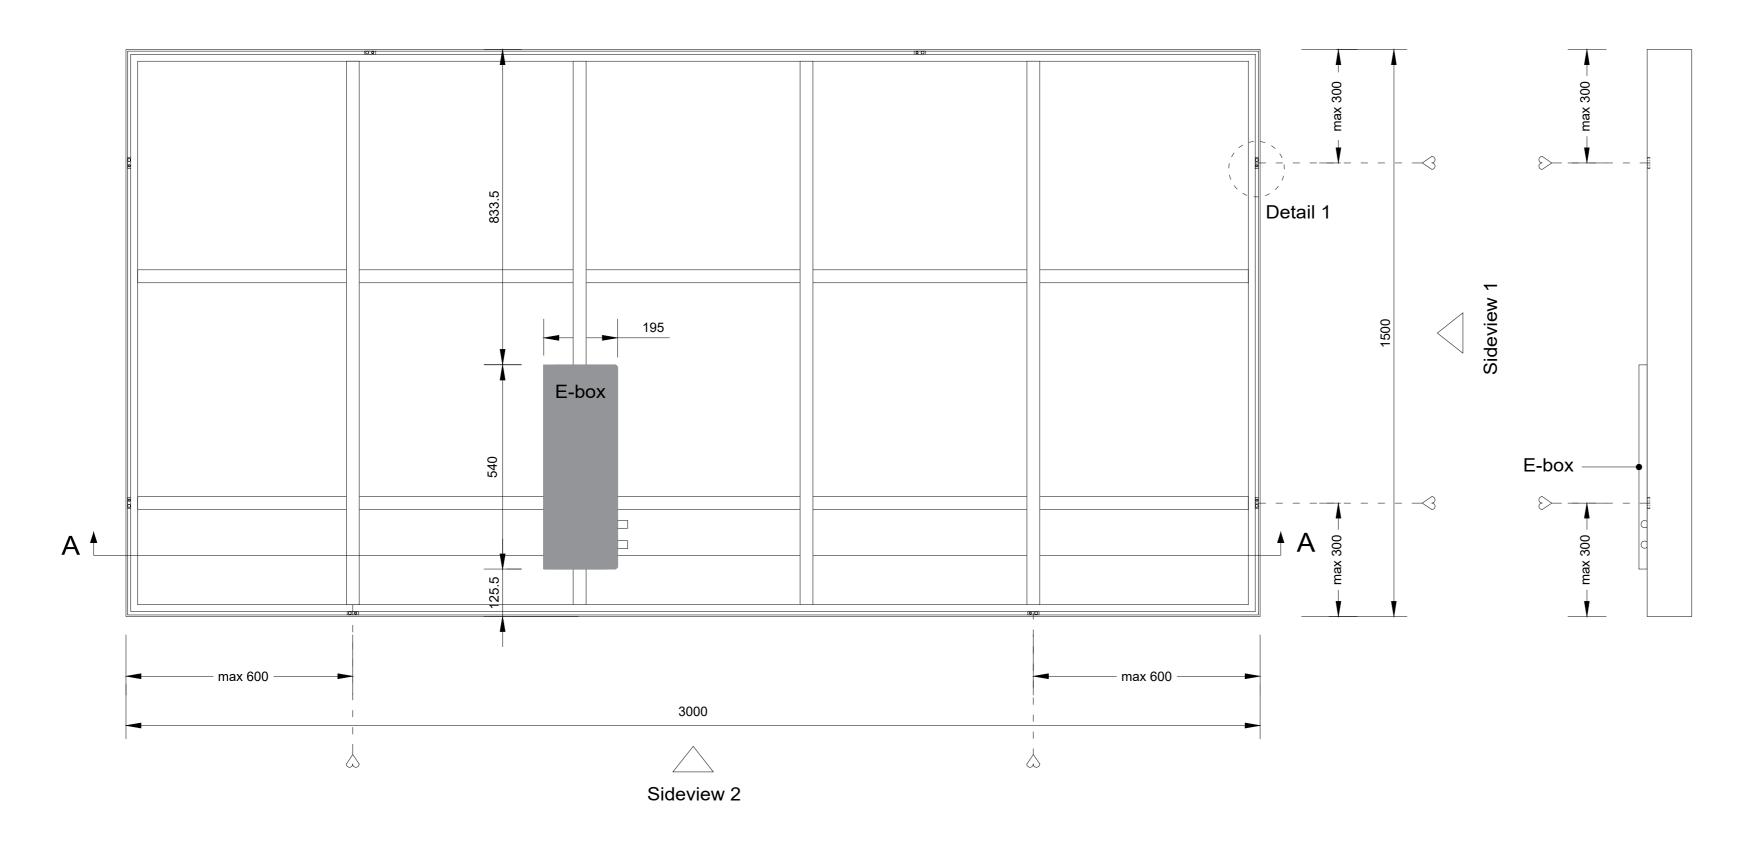

1:10/1:1

Title: 900x3000mm Tunable White

Scale:
Size:
Sheet:

1:10/1:1

Title: 900x3000mm

Scale:
Size:
Sheet:

1:10/1:1

Detail 1 (1:1)