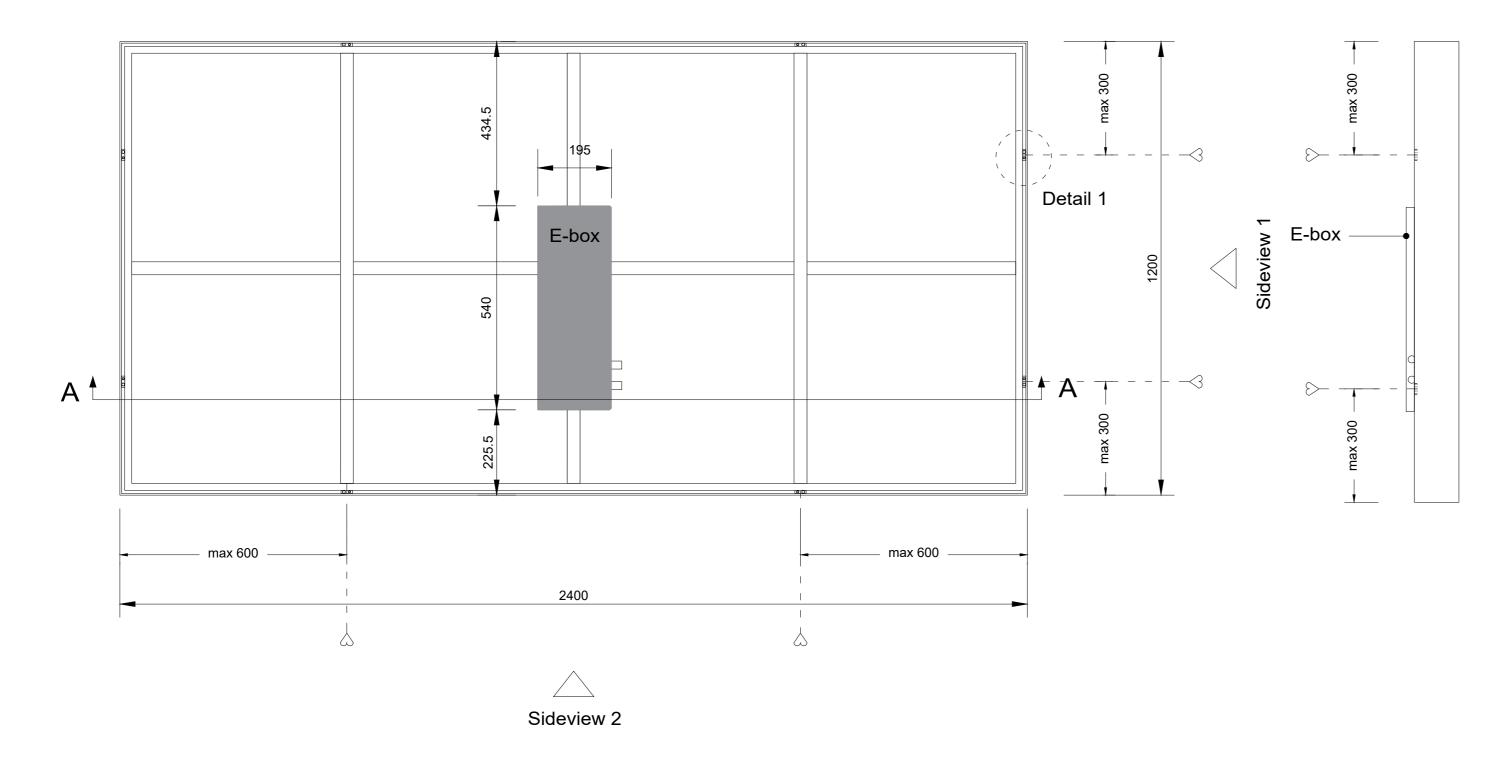

# Detail 1 (1:1)

Project : OneSpace Prefab

Title: 900x900mm

Scale:
Size:

1:10/1:1

Size: A2 Sheet: 1 

## Backview (1:10)

## Sideview 1 - mounting position (1:10)

Section A-A (1:10)

Detail 1 (1:1)

Project : OneSpace Prefab

Title: 900x1200mm

Scale:
Size:
Sheet:

1:10/1:1

A2