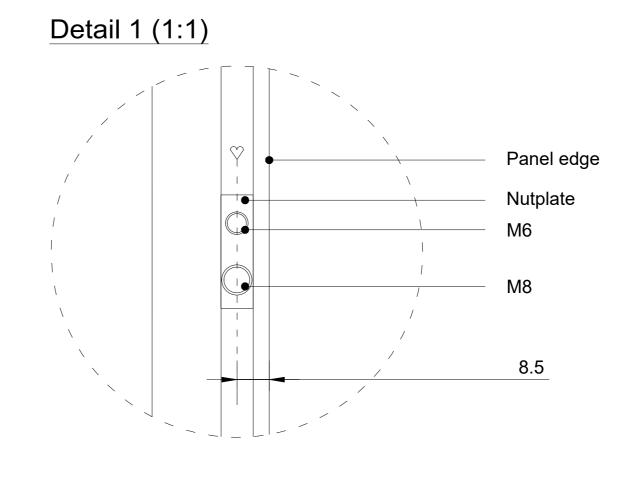

# Detail 1 (1:1)

Project : OneSpace Prefab

Title: 900x900mm

Scale:
Size:

1:10/1:1

Size: A2 Sheet: 1 