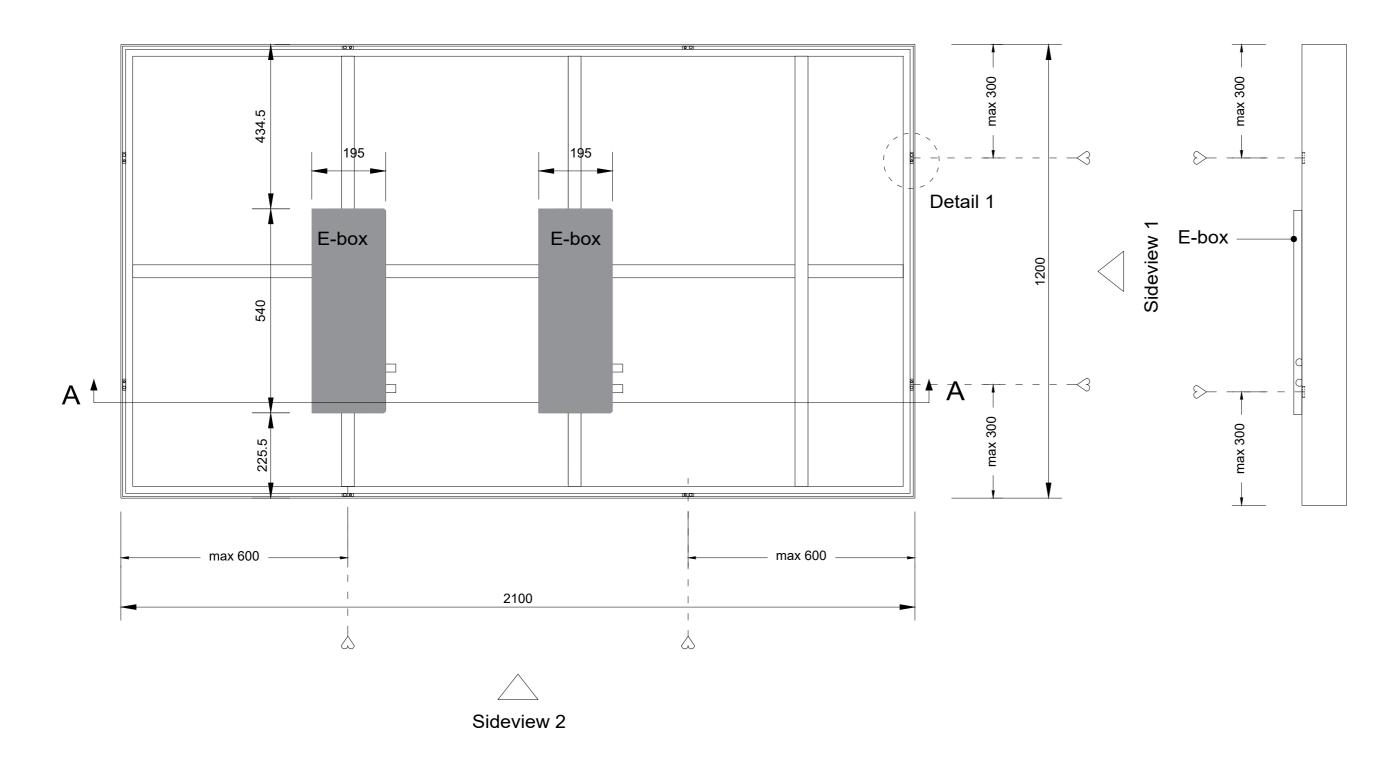

## Backview (1:10)

## Sideview 1 - mounting position (1:10)

Section A-A (1:10)

Detail 1 (1:1)

Project : OneSpace Prefab

Title: 900x1200mm

Scale:
Size:
Sheet:

1:10/1:1

A2