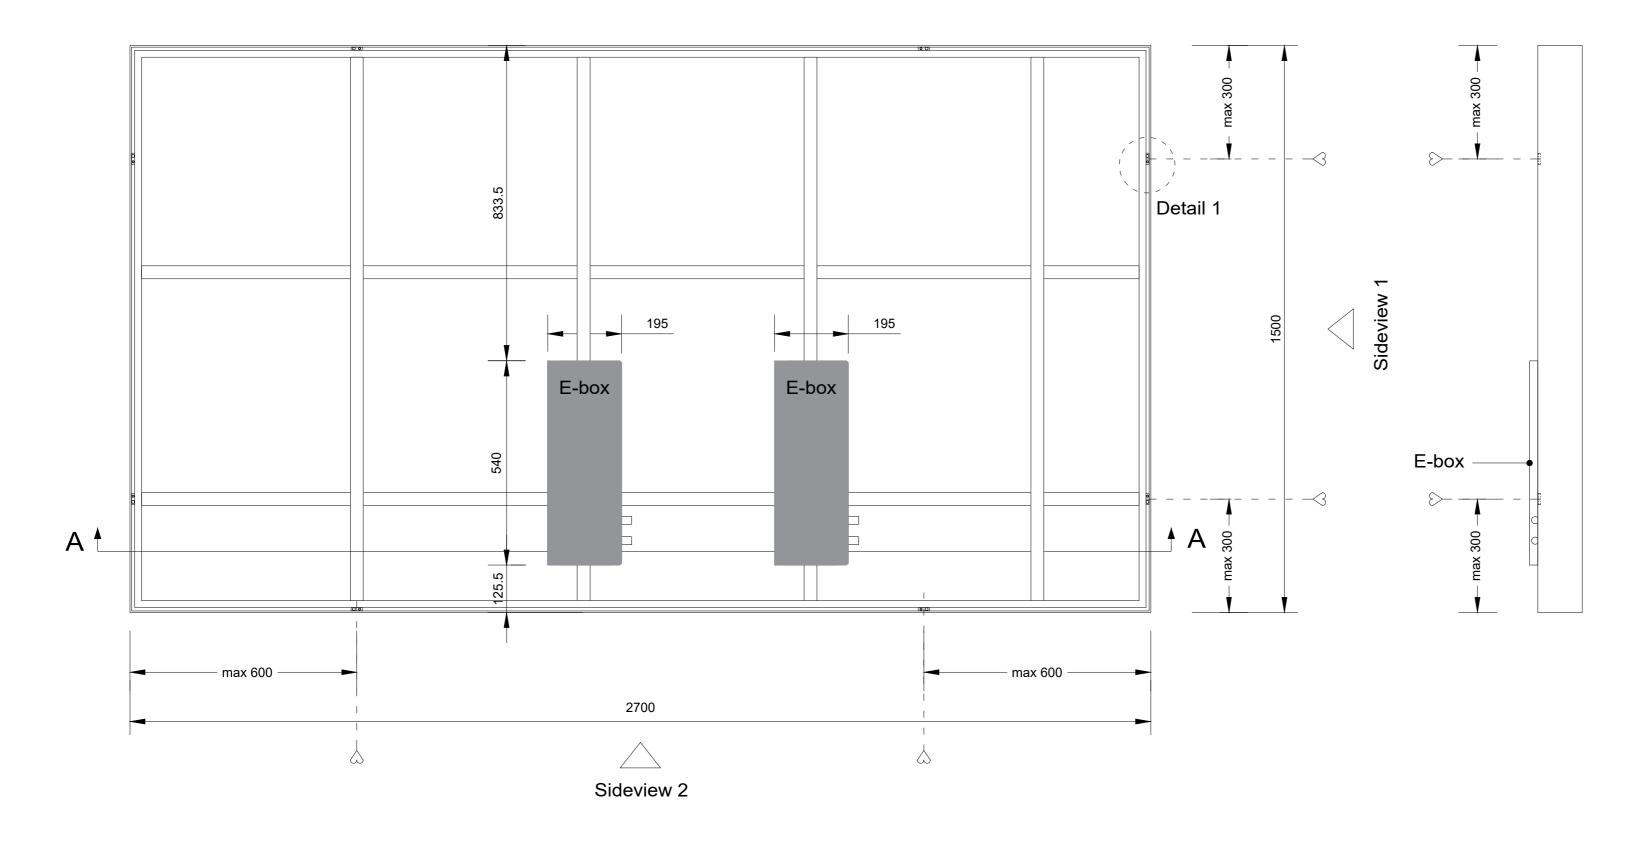

Title: 900x2400mm

Scale:
Size:
Sheet:

1:10/1:1

Title: 900x2700mm Tunable White

\_\_\_\_\_

Scale: 1:10 / 1:1

Title: 900x2700mm

Scale:
Size:
Sheet: