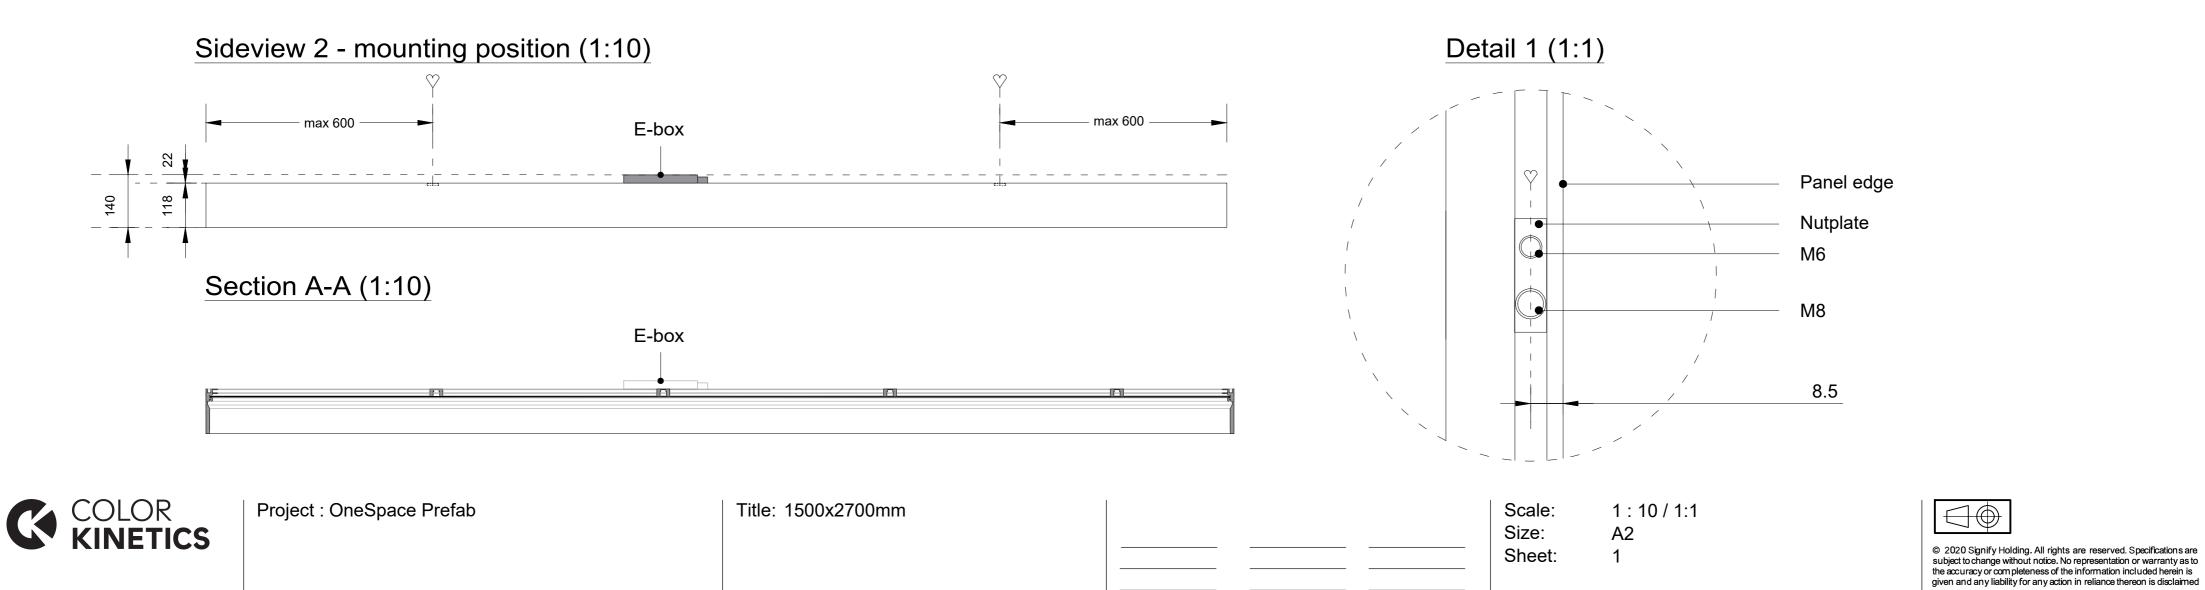

Title: 900x2400mm

Scale:
Size:
Sheet:

1:10/1:1

Title: 900x2700mm Tunable White

\_\_\_\_\_

Scale: 1:10 / 1:1

Title: 900x2700mm

Scale:
Size:
Sheet: