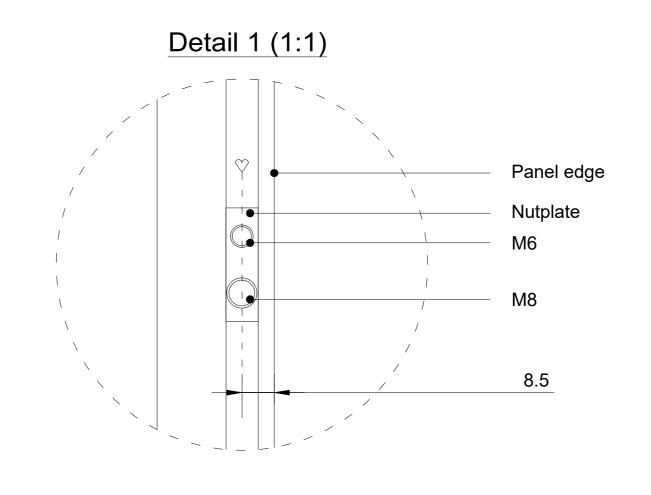

# Detail 1 (1:1)

Project : OneSpace Prefab

Title: 900x900mm

Scale:
Size:

1:10/1:1

Size: A2 Sheet: 1 