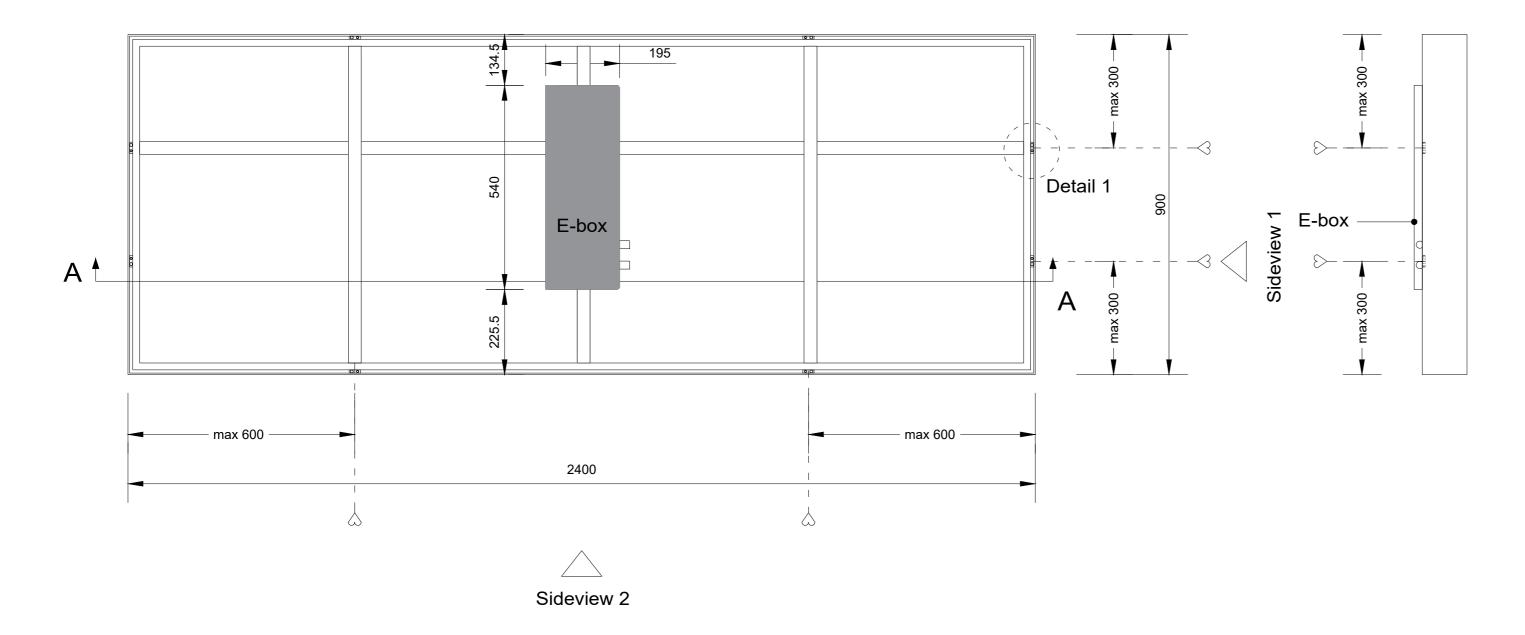

## Backview (1:10)

## Sideview 1 - mounting position (1:10)

Section A-A (1:10)

Detail 1 (1:1)

Project : OneSpace Prefab

Title: 900x1200mm

Scale:
Size:
Sheet:

1:10/1:1

A2