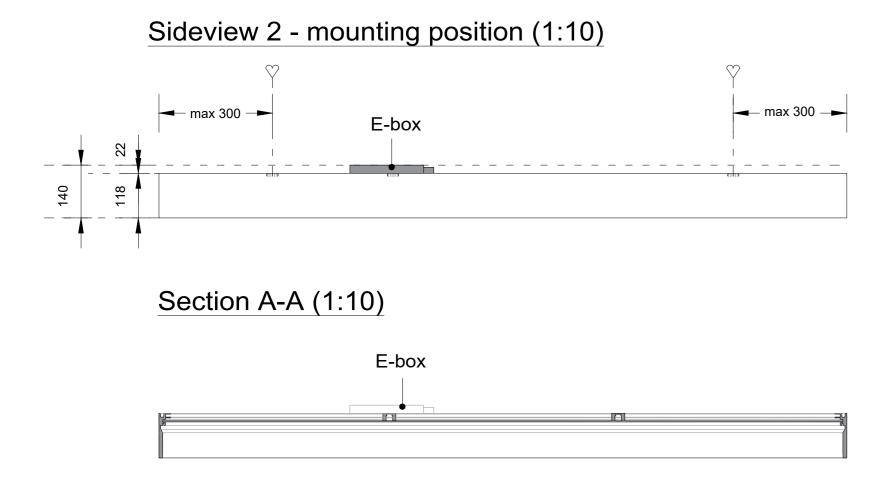

## Sideview 1 - mounting position (1:10)

Section A-A (1:10)

Detail 1 (1:1)

Project : OneSpace Prefab

Title: 900x1200mm

Scale:
Size:
Sheet:

1:10/1:1

A2