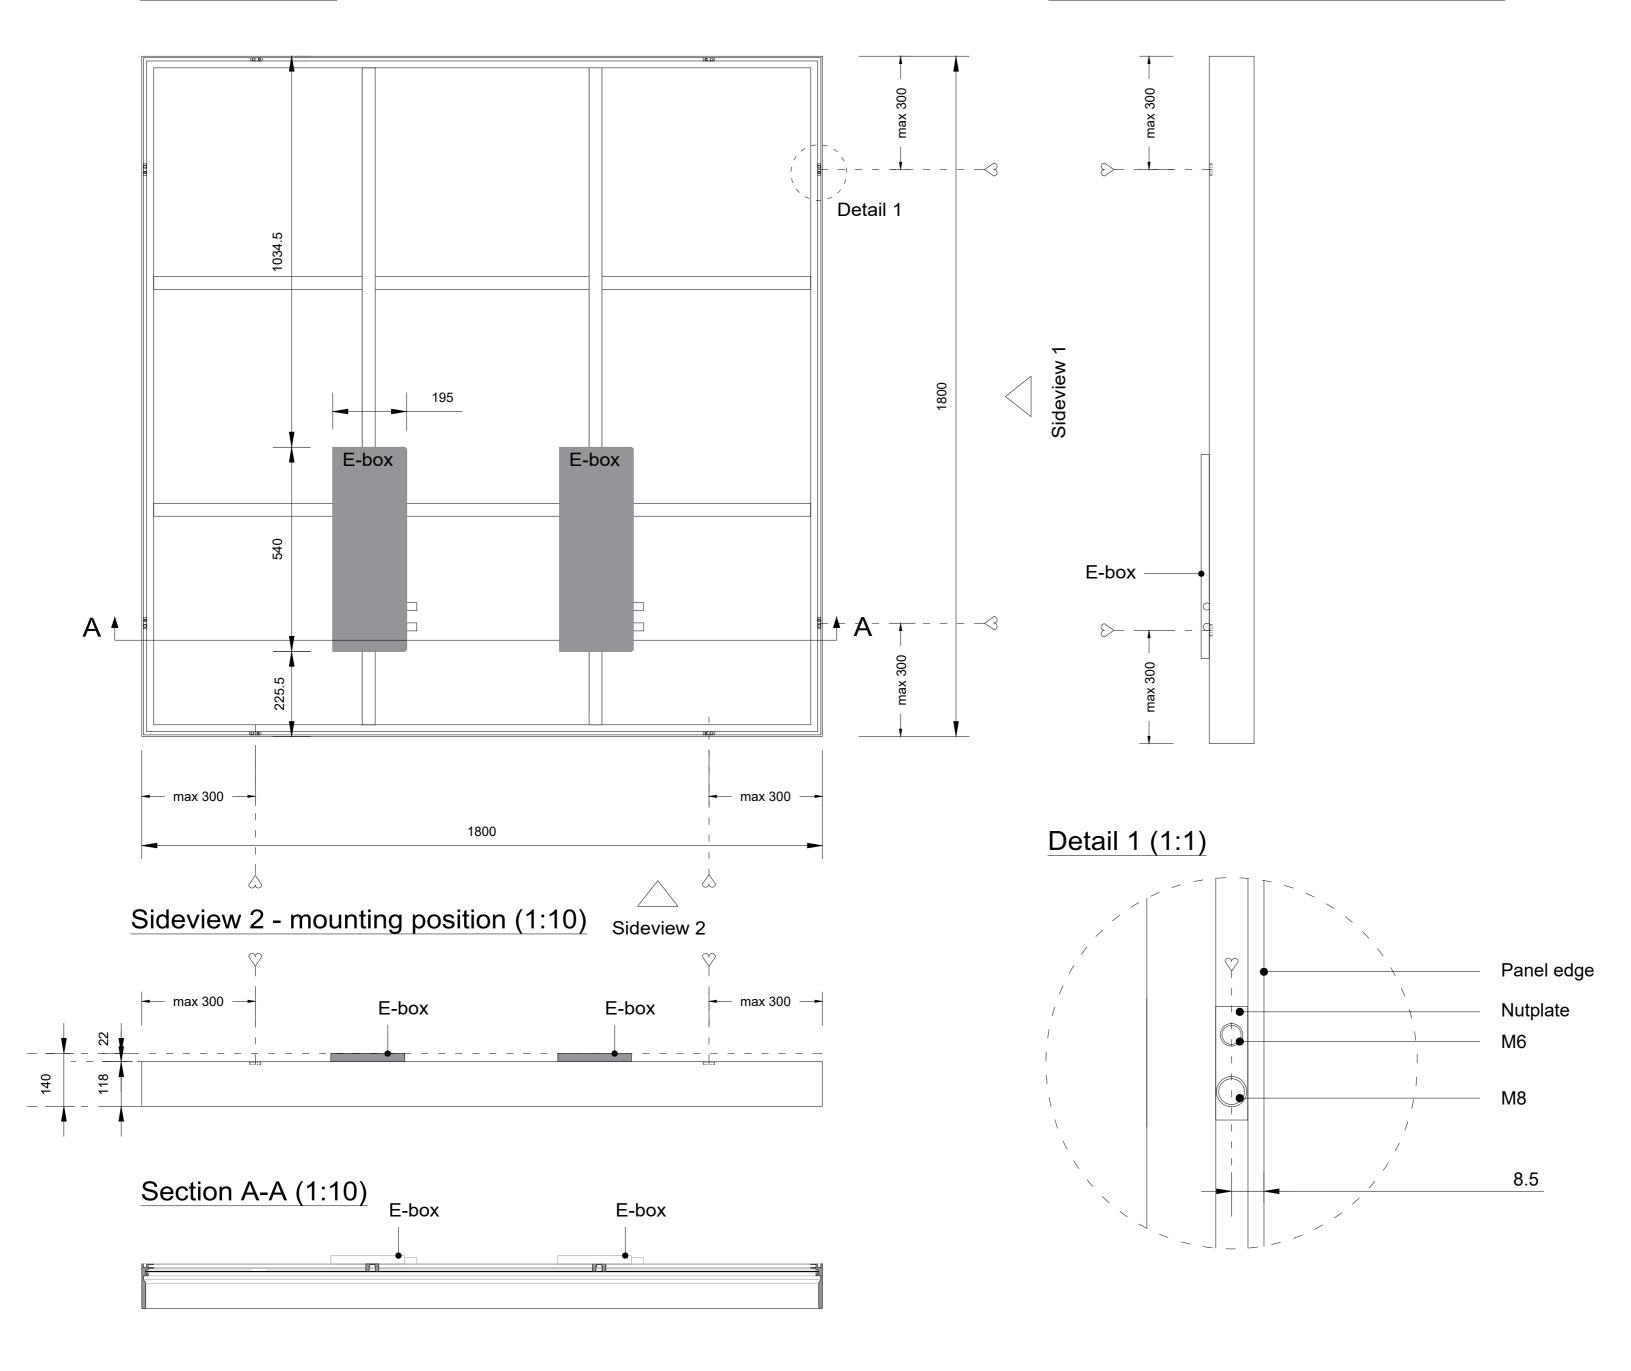

Title: 1800x1800mm Tunable White

Scale:
Size:
Sheet:

1:10/1:1

Title: 1800x1800mm

Scale:
Size:
Sheet:

1:10/1:1

Title: 1800x2100mm Tunable White

1:10/1:1