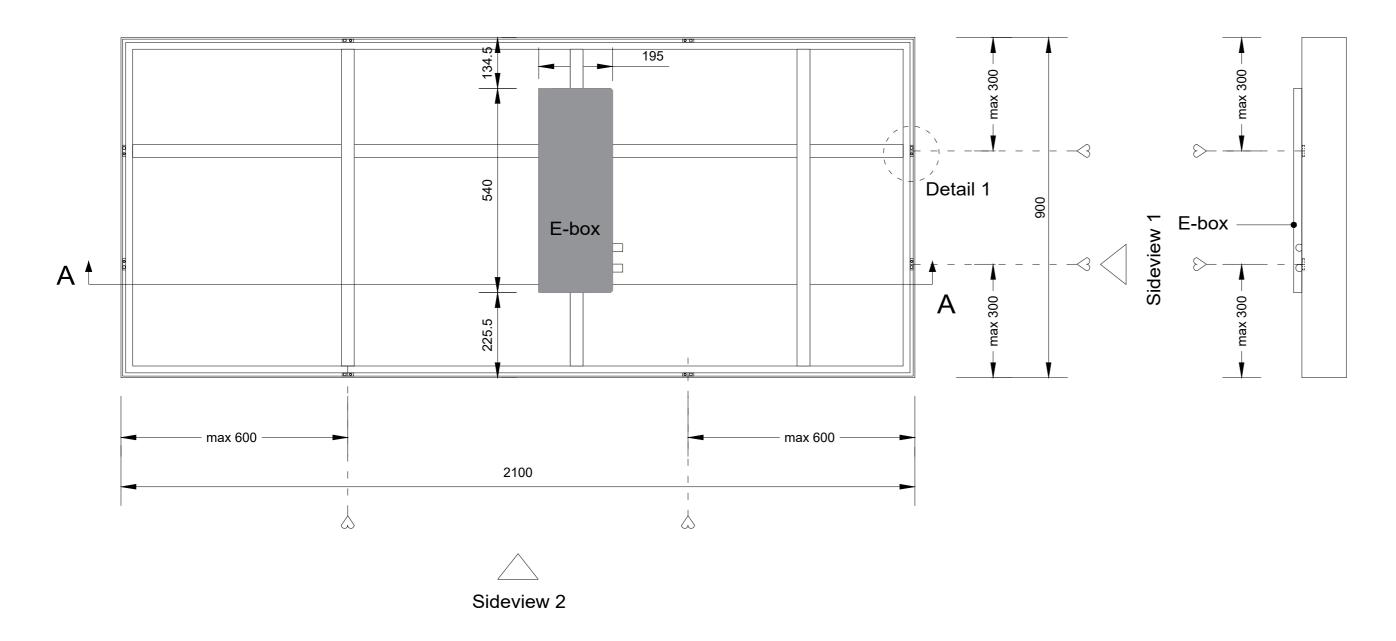

## Backview (1:10)

## Sideview 1 - mounting position (1:10)

Section A-A (1:10)

Detail 1 (1:1)

Project : OneSpace Prefab

Title: 900x1200mm

Scale:
Size:
Sheet:

1:10/1:1

A2