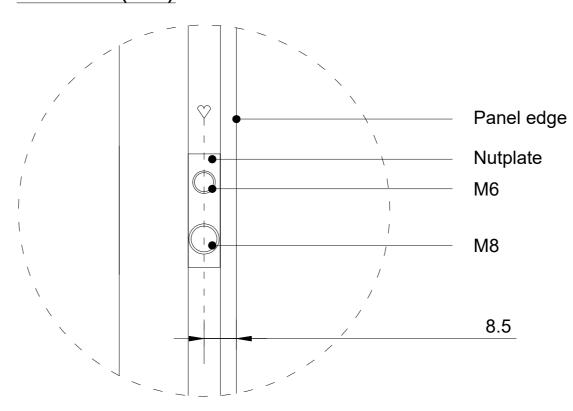

# Detail 1 (1:1)

Project : OneSpace Prefab

Title: 900x900mm

Scale:
Size:

1:10/1:1

Size: A2 Sheet: 1 