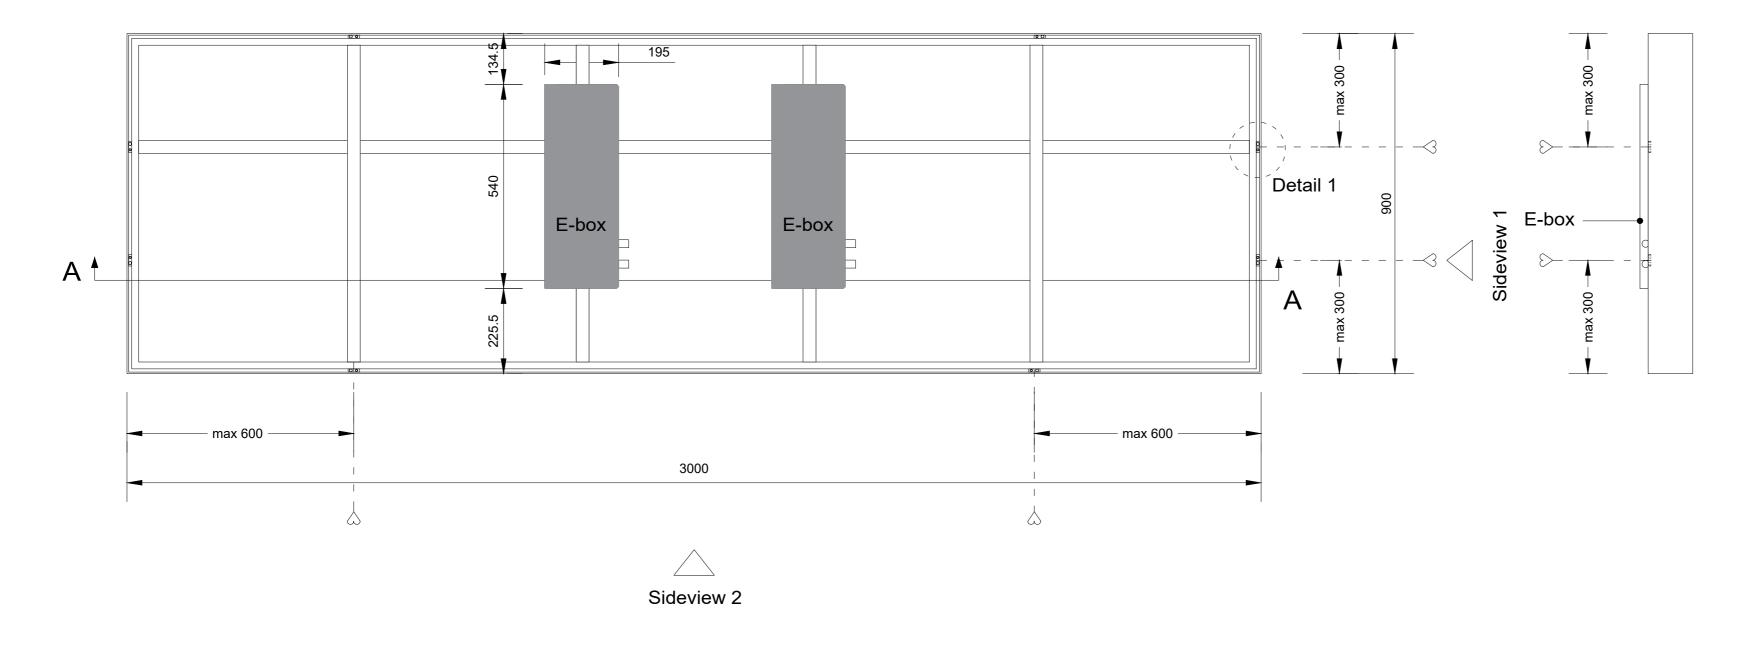

: OneSpace Prefab

Title: 900x900mm

Scale:
Size:

1:10/1:1

Size: A2 Sheet: 1 

## Backview (1:10)

## Sideview 1 - mounting position (1:10)







Section A-A (1:10)



Detail 1 (1:1)





Project : OneSpace Prefab

Title: 900x1200mm

Scale:
Size:
Sheet:



1:10/1:1

A2









Title: 900x1500mm

Scale:
Size:
Sheet:

1:10/1:1











Title: 900x1800mm

Scale:
Size:
Sheet:



1:10/1:1

A2









Title: 900x2100mm Tunable White

Scale:
Size:
Sheet:

1:10/1:1











Title: 900x2100mm

Scale:
Size:
Sheet:

1:10/1:1











Title: 900x2400mm Tunable White

Scale:
Size:
Sheet:

1:10/1:1











Title: 900x2400mm

Scale:
Size:
Sheet:

1:10/1:1











Title: 900x2700mm Tunable White

\_\_\_\_\_

Scale: 1:10 / 1:1











Title: 900x2700mm

Scale:
Size:
Sheet:

1:10/1:1











Title: 900x3000mm Tunable White

Scale:
Size:
Sheet:

1:10/1:1











Title: 900x3000mm

Scale:
Size:
Sheet:

1:10/1:1











Detail 1 (1:1)





Project : OneSpace Prefab

Title: 1200x1200mm

Scale:
Size:
Sheet:



1:10/1:1

A2

## Backview (1:10)

## Sideview 1 - mounting position (1:10)







### Section A-A (1:10)



## Detail 1 (1:1)





Project : OneSpace Prefab

Title: 1200x1500mm

Scale:
Size:
Sheet:

A2 .t· 1

1:10/1:1









### Detail 1 (1:1)





Project : OneSpace Prefab

Title: 1200x1800mm Tunable White



1 : 10 / 1:1 A2 







### Detail 1 (1:1)





Project : OneSpace Prefab

Title: 1200x1800mm



1:10/1:1

Size: A2 Sheet: 1











### Detail 1 (1:1)



1:10/1:1

A2



Project : OneSpace Prefab

Title: 1200x2100mm Tunable White

Scale:
Size:
Sheet: