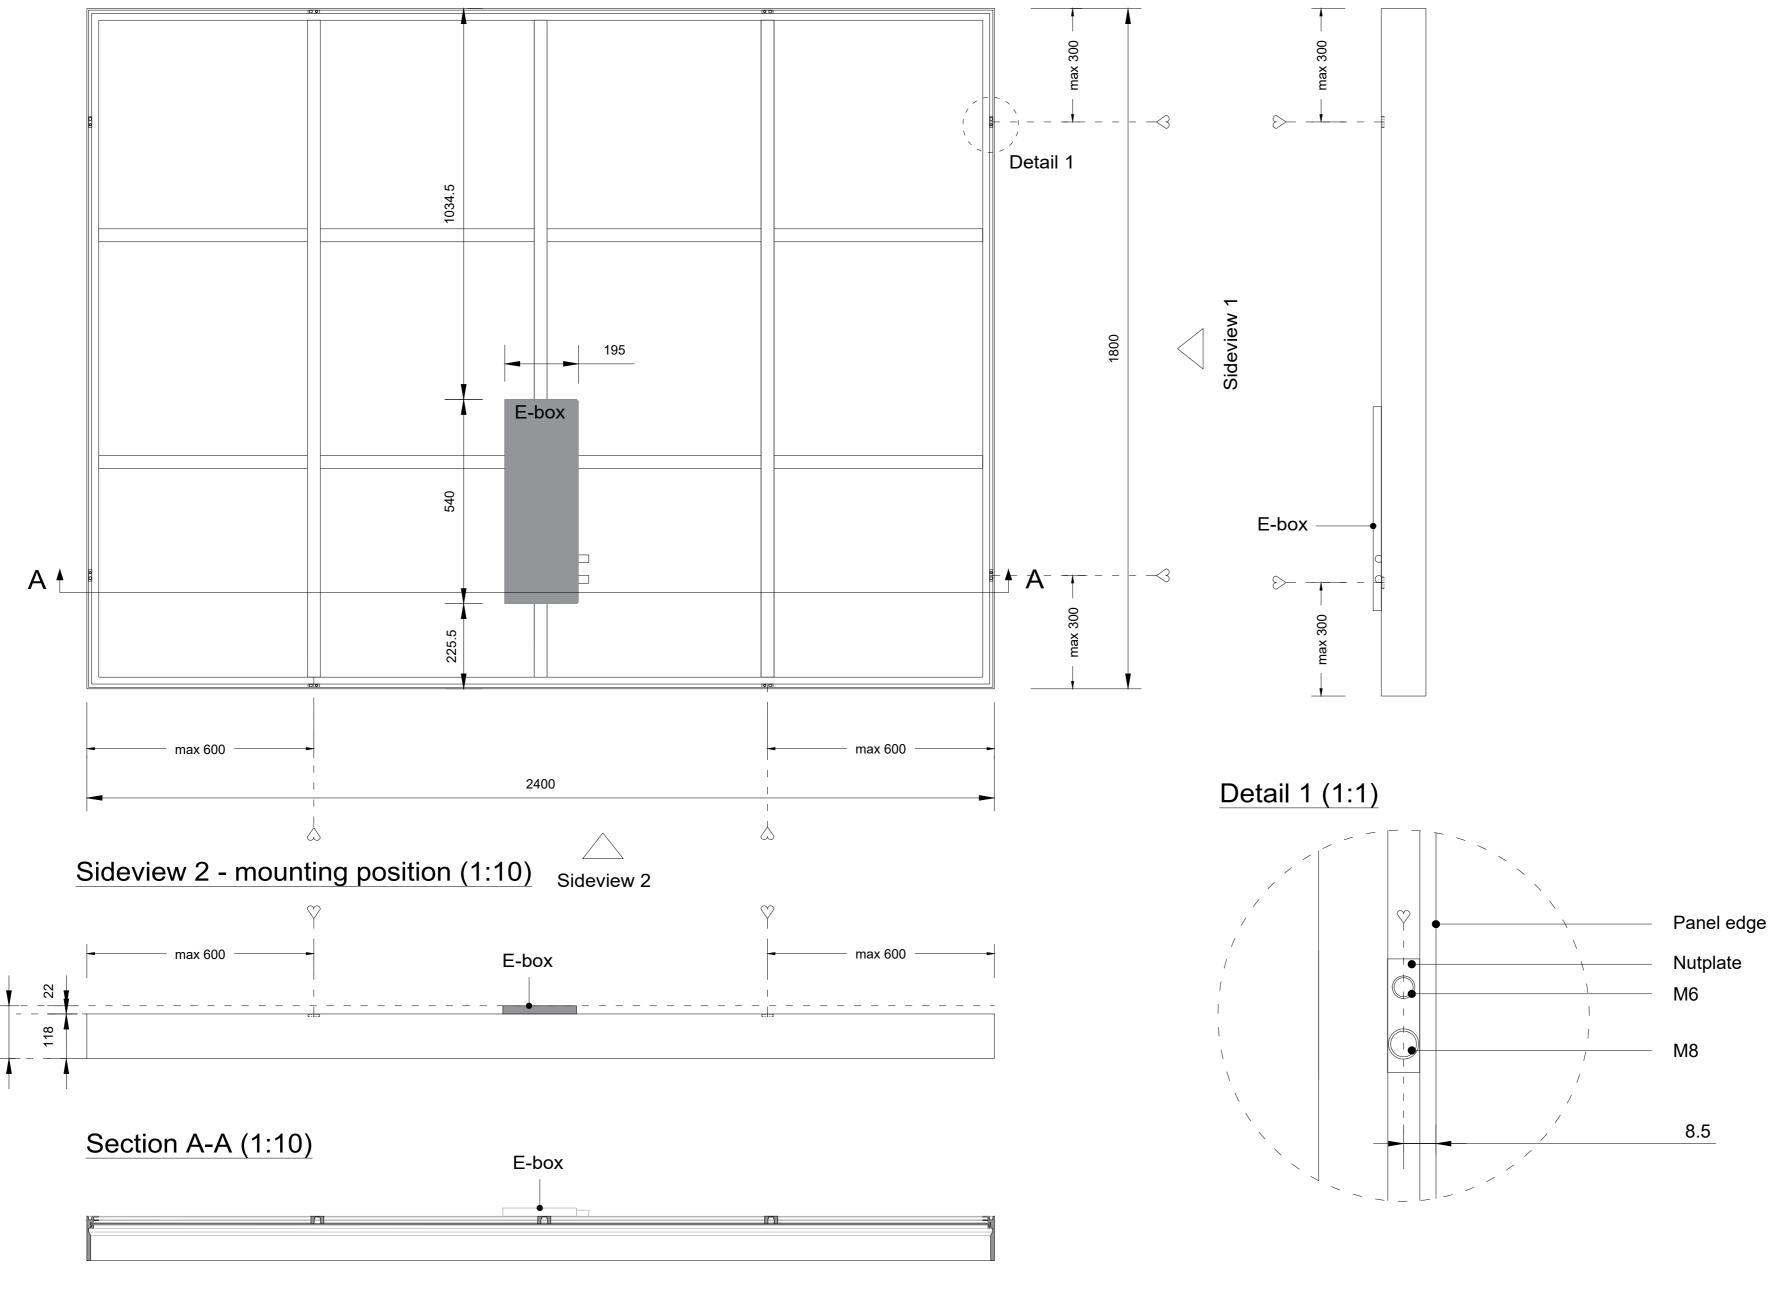

Scale:
Size:
Sheet:

1:10/1:1

Title: 900x2100mm

Scale:
Size:
Sheet:

1:10/1:1

Title: 900x2400mm Tunable White

Scale:
Size:
Sheet:

1:10/1:1