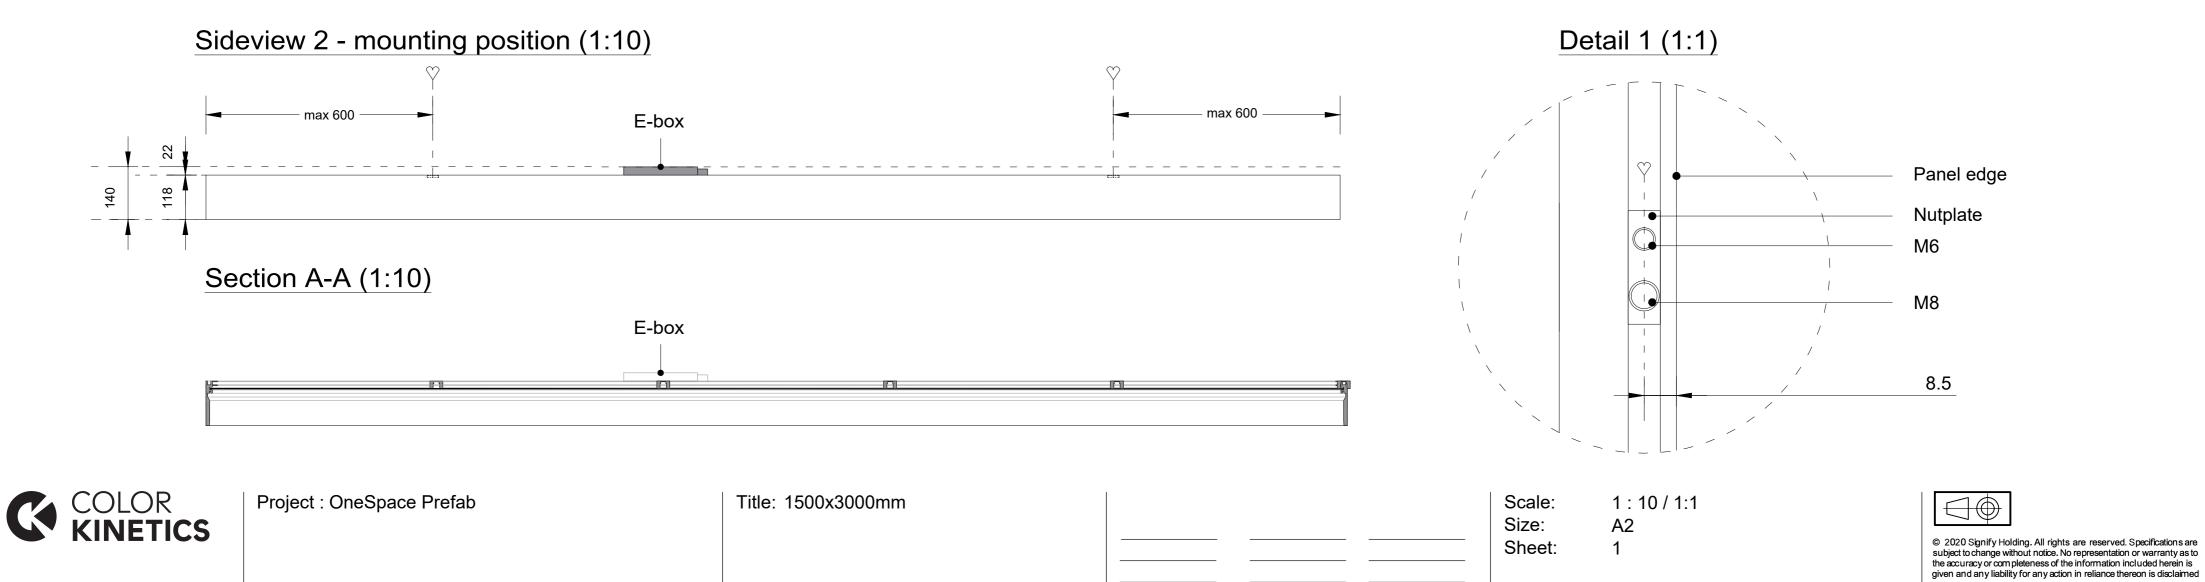

1:10/1:1

Title: 900x3000mm Tunable White

Scale:
Size:
Sheet:

1:10/1:1

Title: 900x3000mm

Scale:
Size:
Sheet:

1:10/1:1

Detail 1 (1:1)