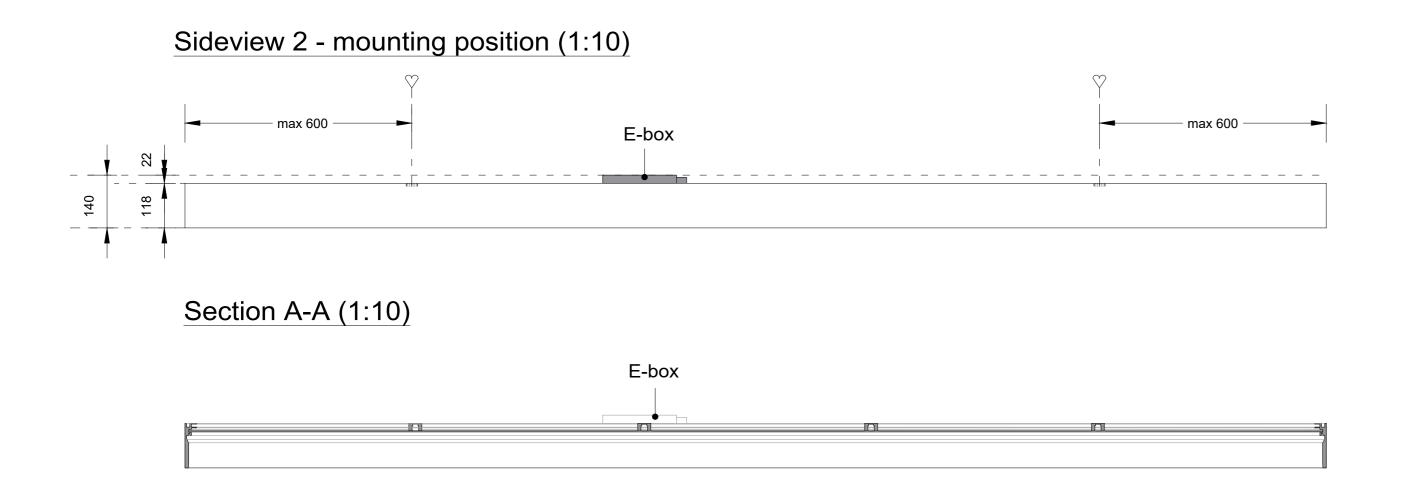

## Sideview 1 - mounting position (1:10)

Section A-A (1:10)

Detail 1 (1:1)

Project : OneSpace Prefab

Title: 900x1200mm

Scale:
Size:
Sheet:

1:10/1:1

A2