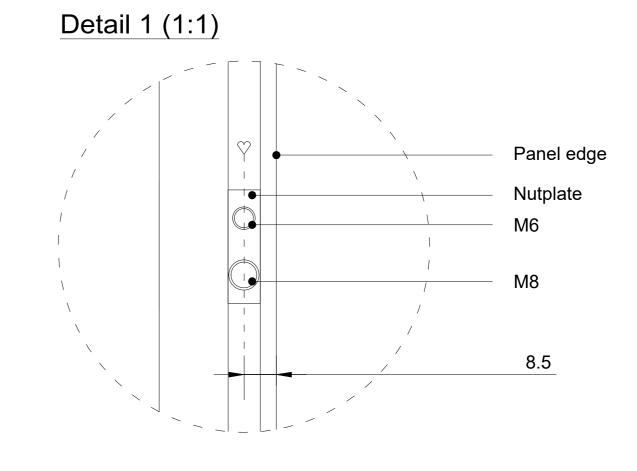

# Detail 1 (1:1)

Project : OneSpace Prefab

Title: 900x900mm

Scale:
Size:

1:10/1:1

Size: A2 Sheet: 1 