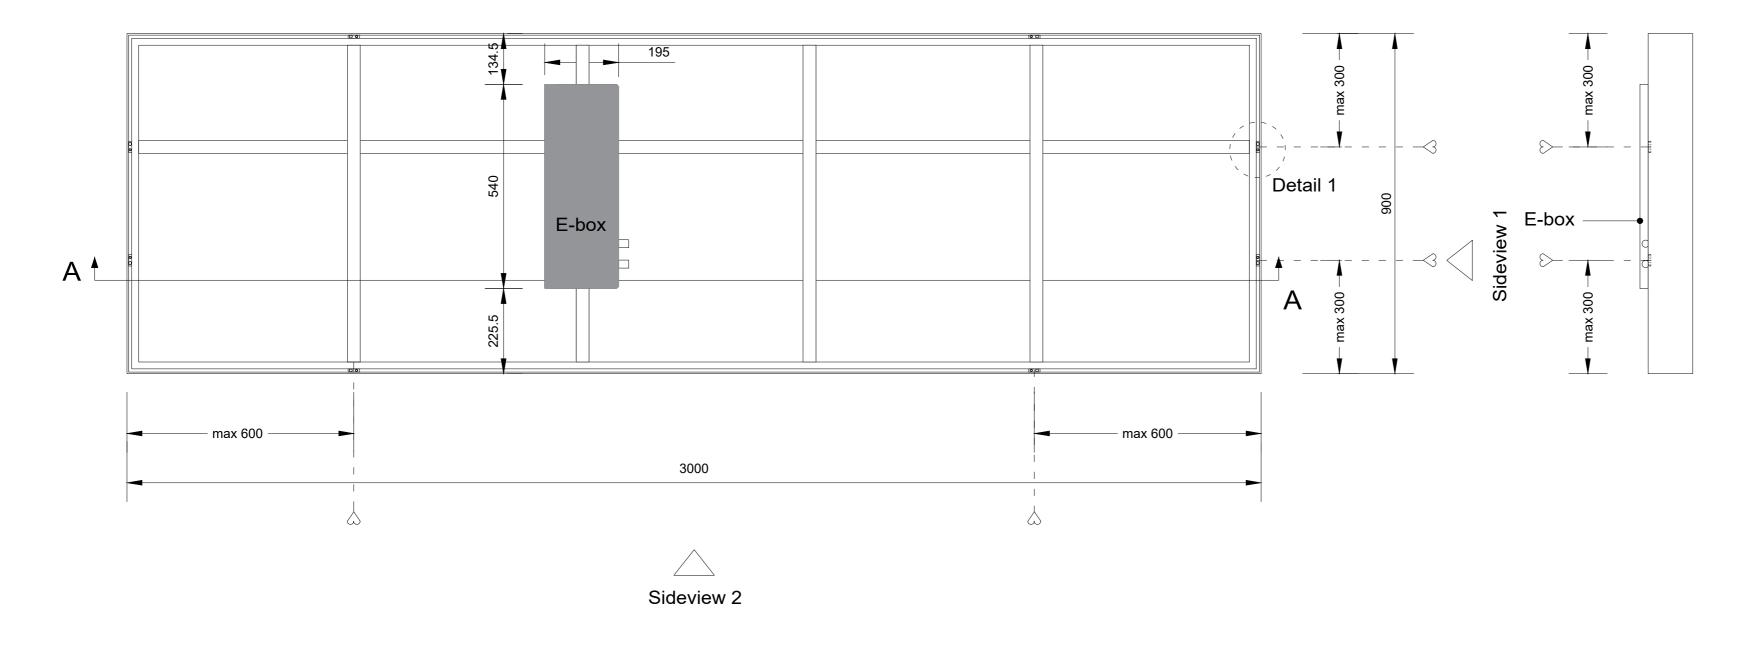

# Detail 1 (1:1)

Project : OneSpace Prefab

Title: 900x900mm

Scale:
Size:

1:10/1:1

Size: A2 Sheet: 1 

## Backview (1:10)

## Sideview 1 - mounting position (1:10)

Section A-A (1:10)

Detail 1 (1:1)

Project : OneSpace Prefab

Title: 900x1200mm

Scale:
Size:
Sheet:

1:10/1:1

A2