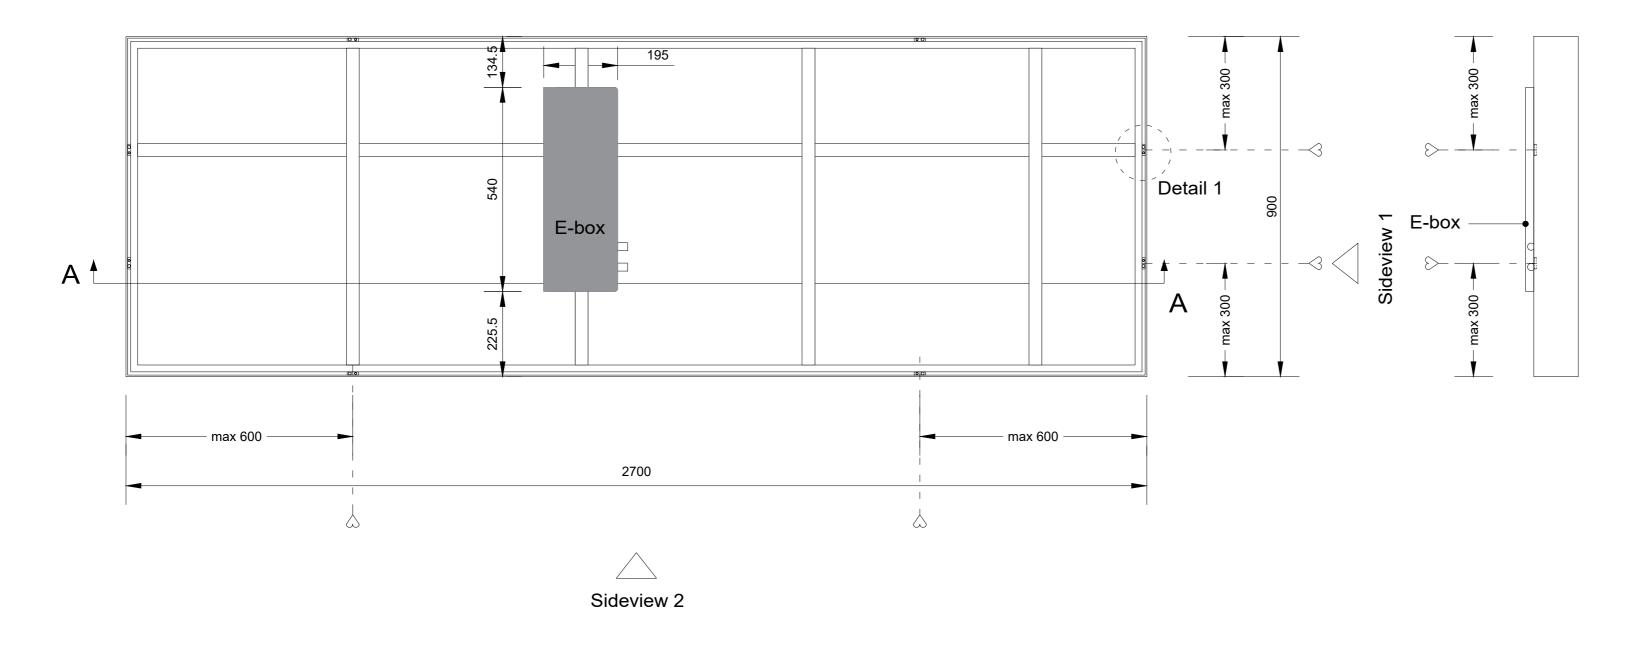

## Backview (1:10)

## Sideview 1 - mounting position (1:10)

Section A-A (1:10)

Detail 1 (1:1)

Project : OneSpace Prefab

Title: 900x1200mm

Scale:
Size:
Sheet:

1:10/1:1

A2

Title: 900x2400mm

Scale:
Size:
Sheet:

1:10/1:1

Title: 900x2700mm Tunable White

\_\_\_\_\_

Scale: 1:10 / 1:1

Title: 900x2700mm

Scale:
Size:
Sheet: