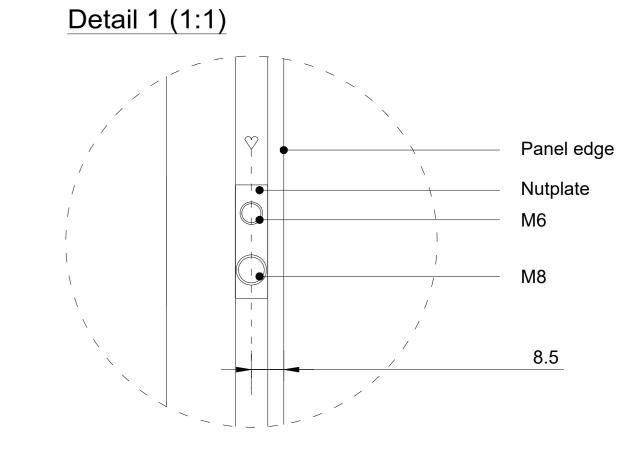

# Detail 1 (1:1)

Project : OneSpace Prefab

Title: 900x900mm

Scale:
Size:

1:10/1:1

Size: A2 Sheet: 1 