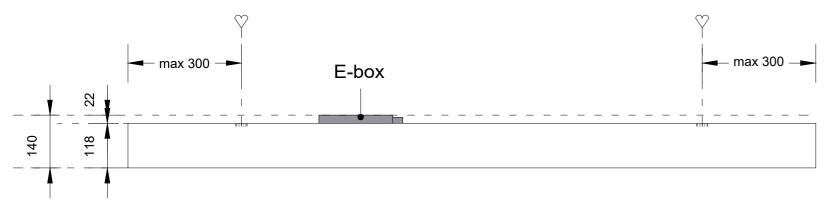

White

Scale:
Size:
Sheet:

1:10/1:1











Title: 900x2400mm

Scale:
Size:
Sheet:

1:10/1:1











Title: 900x2700mm Tunable White

\_\_\_\_\_

Scale: 1:10 / 1:1











Title: 900x2700mm

Scale:
Size:
Sheet:

1:10/1:1











Title: 900x3000mm Tunable White

Scale:
Size:
Sheet:

1:10/1:1











Title: 900x3000mm

Scale:
Size:
Sheet:

1:10/1:1











Detail 1 (1:1)





Project : OneSpace Prefab

Title: 1200x1200mm

Scale:
Size:
Sheet:



1:10/1:1

A2

## Backview (1:10)

## Sideview 1 - mounting position (1:10)







### Section A-A (1:10)



## Detail 1 (1:1)





Project : OneSpace Prefab

Title: 1200x1500mm

Scale:
Size:
Sheet:

A2 .t· 1

1:10/1:1









### Detail 1 (1:1)





Project : OneSpace Prefab

Title: 1200x1800mm Tunable White



1 : 10 / 1:1 A2 







### Detail 1 (1:1)





Project : OneSpace Prefab

Title: 1200x1800mm



1:10/1:1

Size: A2 Sheet: 1











### Detail 1 (1:1)



1:10/1:1

A2



Project : OneSpace Prefab

Title: 1200x2100mm Tunable White

Scale:
Size:
Sheet:











### Detail 1 (1:1)





Project : OneSpace Prefab

Title: 1200x2100mm

Scale:
Size:
Sheet:

1:10/1:1











### Detail 1 (1:1)



Project : OneSpace Prefab

Title: 1200x2400mm Tunable White

1:10/1:1 Scale:











## Detail 1 (1:1)





Project : OneSpace Prefab

Title: 1200x2400mm

Scale:

1:10/1:1

A2

Size: Sheet:









### Detail 1 (1:1)





Project : OneSpace Prefab

Title: 1200x2700mm Tunable White

Scale: 1:10 / 1:1

Size: A2 Sheet: 1











Title: 1200x2700mm

Scale:
Size:
Sheet

1:10/1:1

Size: A2 Sheet: 1











Title: