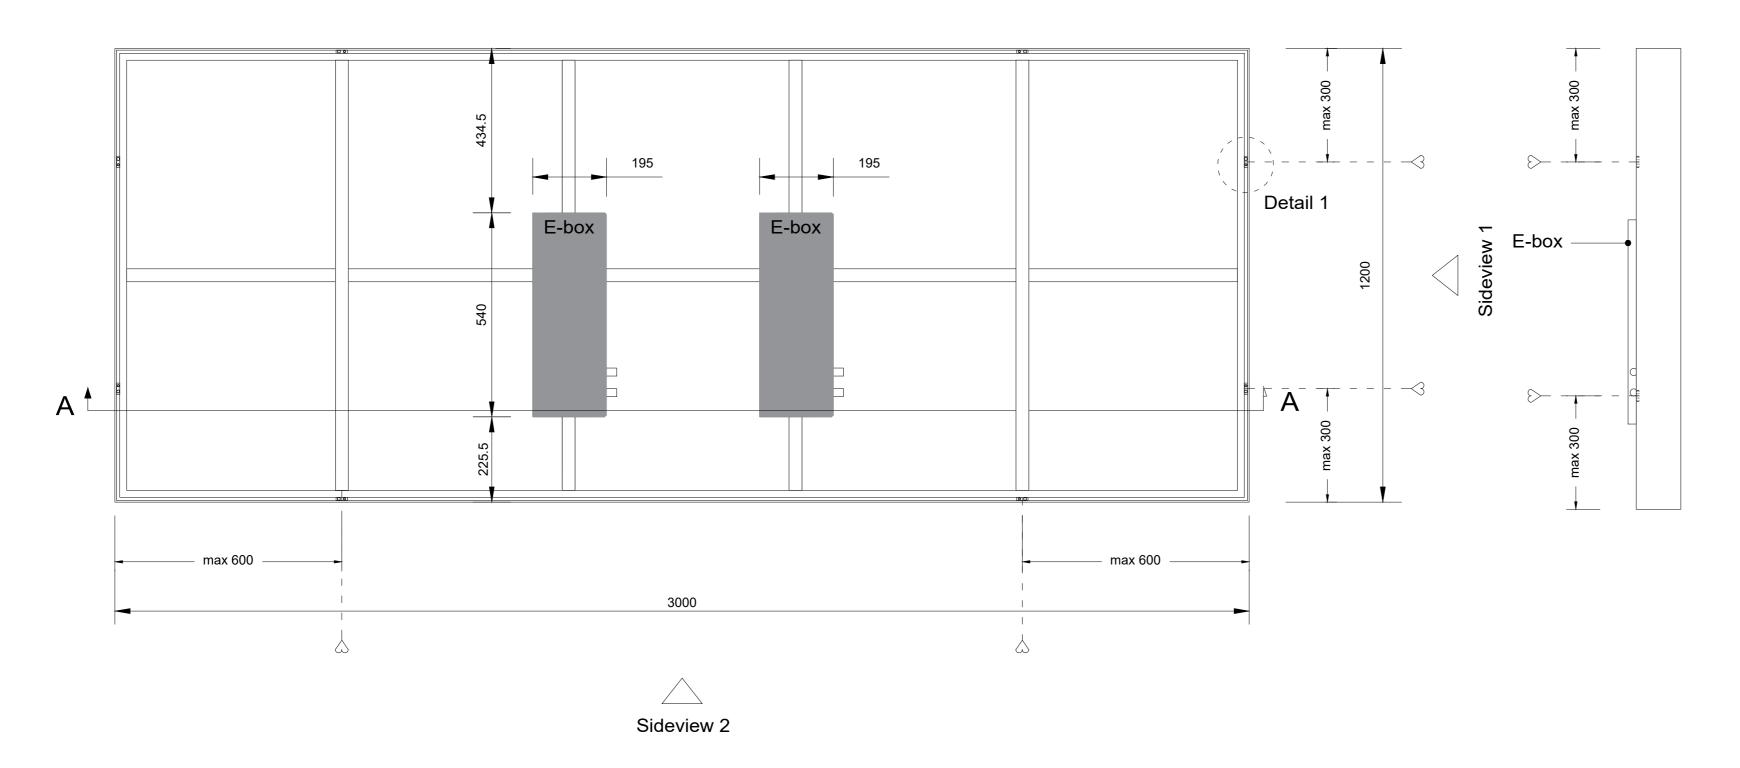

1:10/1:1

Title: 900x3000mm Tunable White

Scale:
Size:
Sheet:

1:10/1:1

Title: 900x3000mm

Scale:
Size:
Sheet:

1:10/1:1

Detail 1 (1:1)