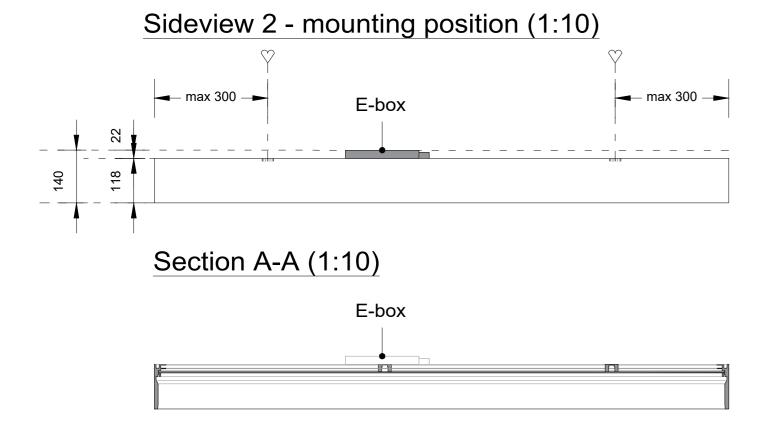

## Sideview 1 - mounting position (1:10)

Section A-A (1:10)

Detail 1 (1:1)

Project : OneSpace Prefab

Title: 900x1200mm

Scale:
Size:
Sheet:

1:10/1:1

A2

Title: 900x1500mm

Scale:
Size:
Sheet:

1:10/1:1

Title: 900x1800mm

Scale:
Size:
Sheet:

1:10/1:1

A2

Title: 900x2100mm Tunable White