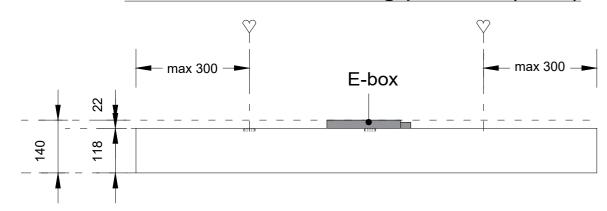

## Sideview 1 - mounting position (1:10)

Section A-A (1:10)

Detail 1 (1:1)

Project : OneSpace Prefab

Title: 900x1200mm

Scale:
Size:
Sheet:

1:10/1:1

A2

## Sideview 1 - mounting position (1:10)