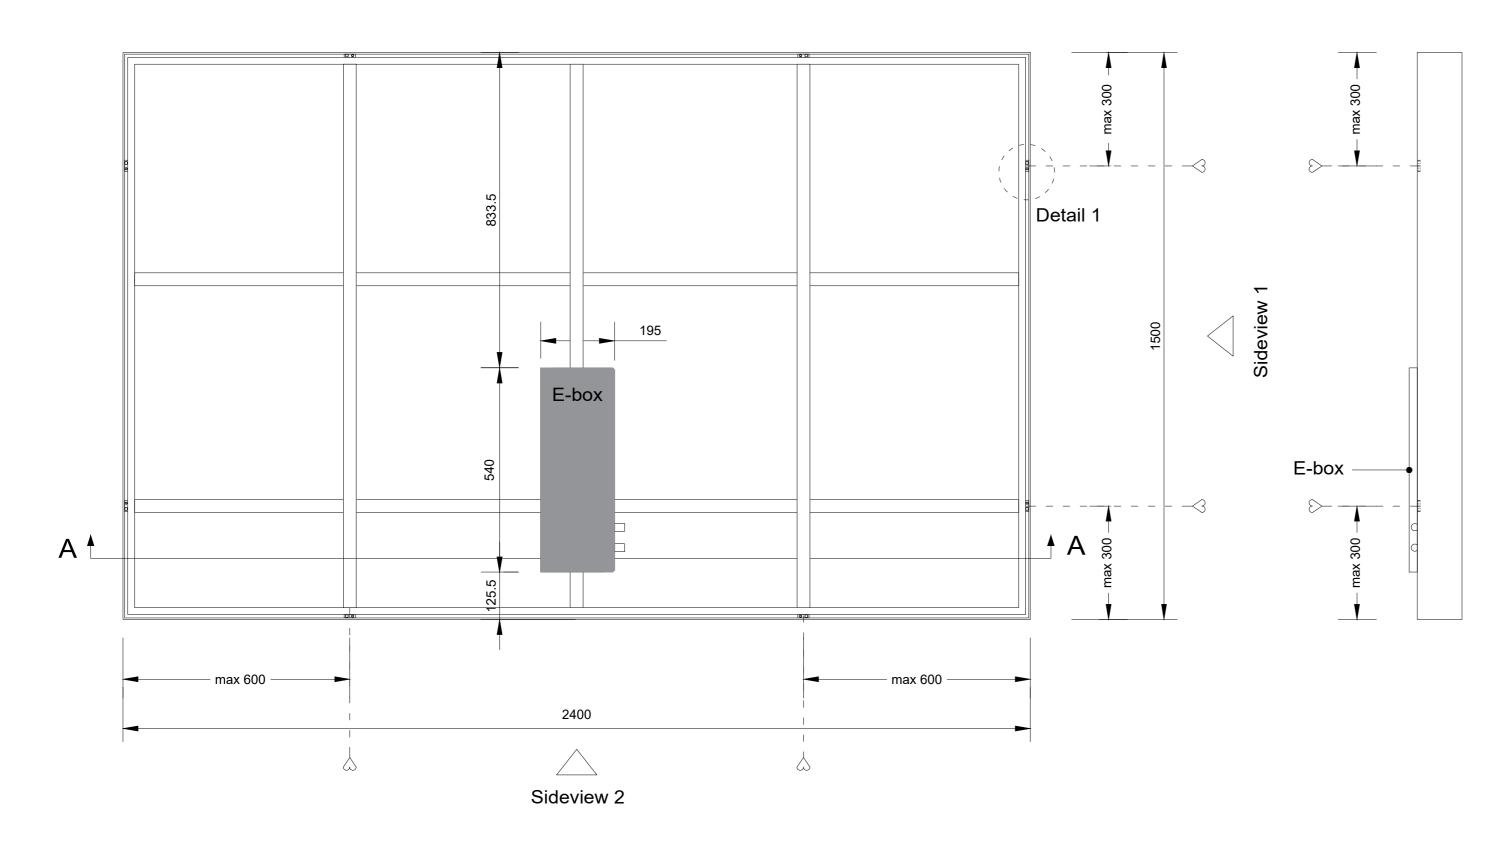

Scale:
Size:
Sheet:

1:10/1:1

Title: 900x2100mm

Scale:
Size:
Sheet:

1:10/1:1

Title: 900x2400mm Tunable White

Scale:
Size:
Sheet:

1:10/1:1