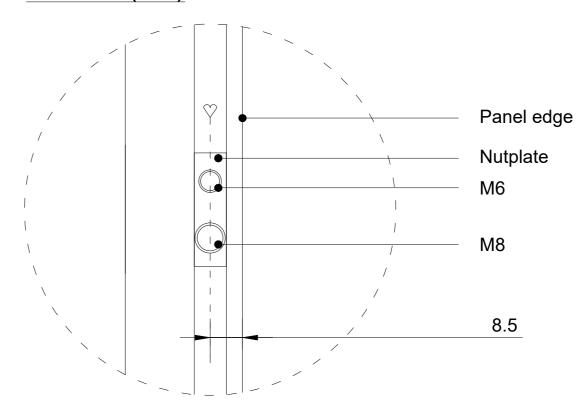

# Detail 1 (1:1)

Project : OneSpace Prefab

Title: 900x900mm

Scale:
Size:

1:10/1:1

Size: A2 Sheet: 1 