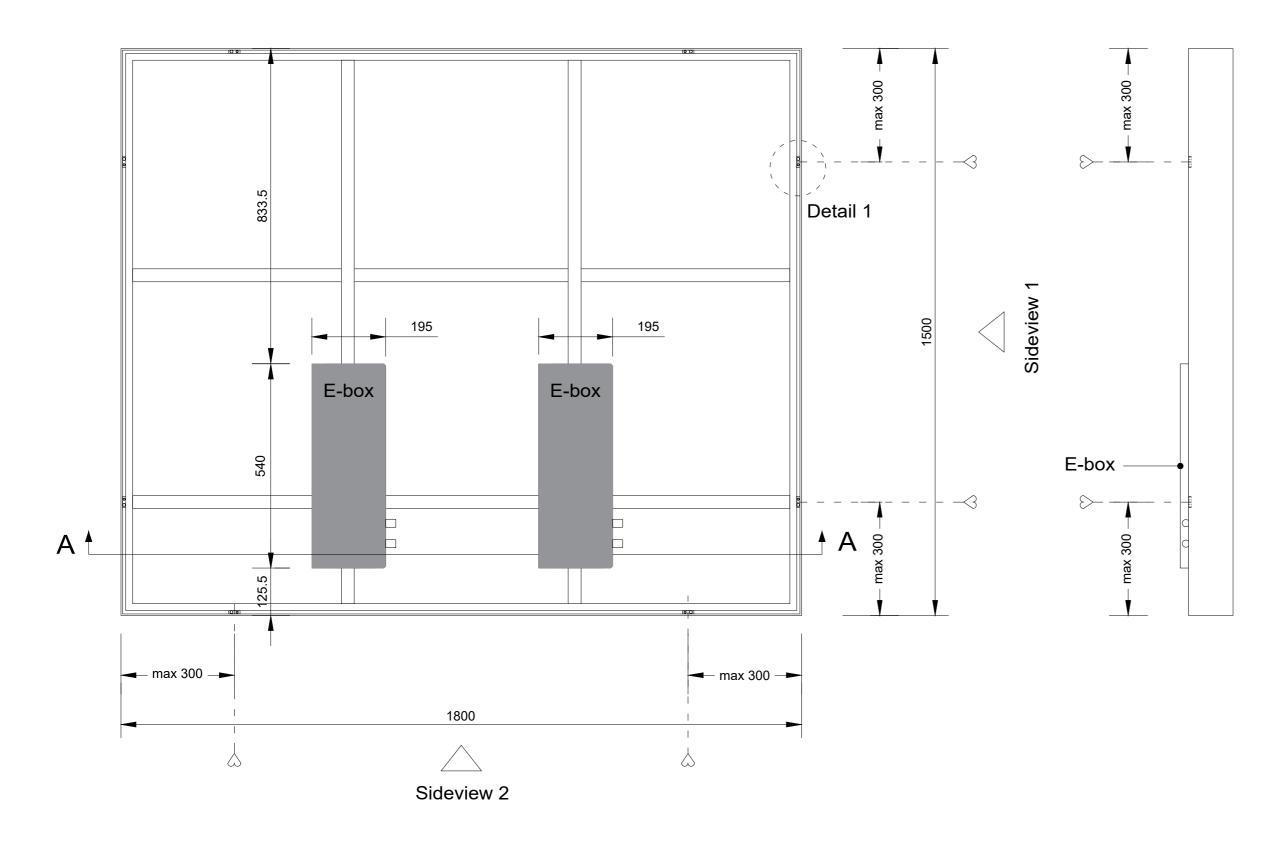

## Backview (1:10)

## Sideview 1 - mounting position (1:10)

Section A-A (1:10)

Detail 1 (1:1)

Project : OneSpace Prefab

Title: 900x1200mm

Scale:
Size:
Sheet:

1:10/1:1

A2

Title: 900x1500mm

Scale:
Size:
Sheet:

1:10/1:1

Title: 900x1800mm

Scale:
Size:
Sheet:

1:10/1:1

A2

Title: 900x2100mm Tunable White