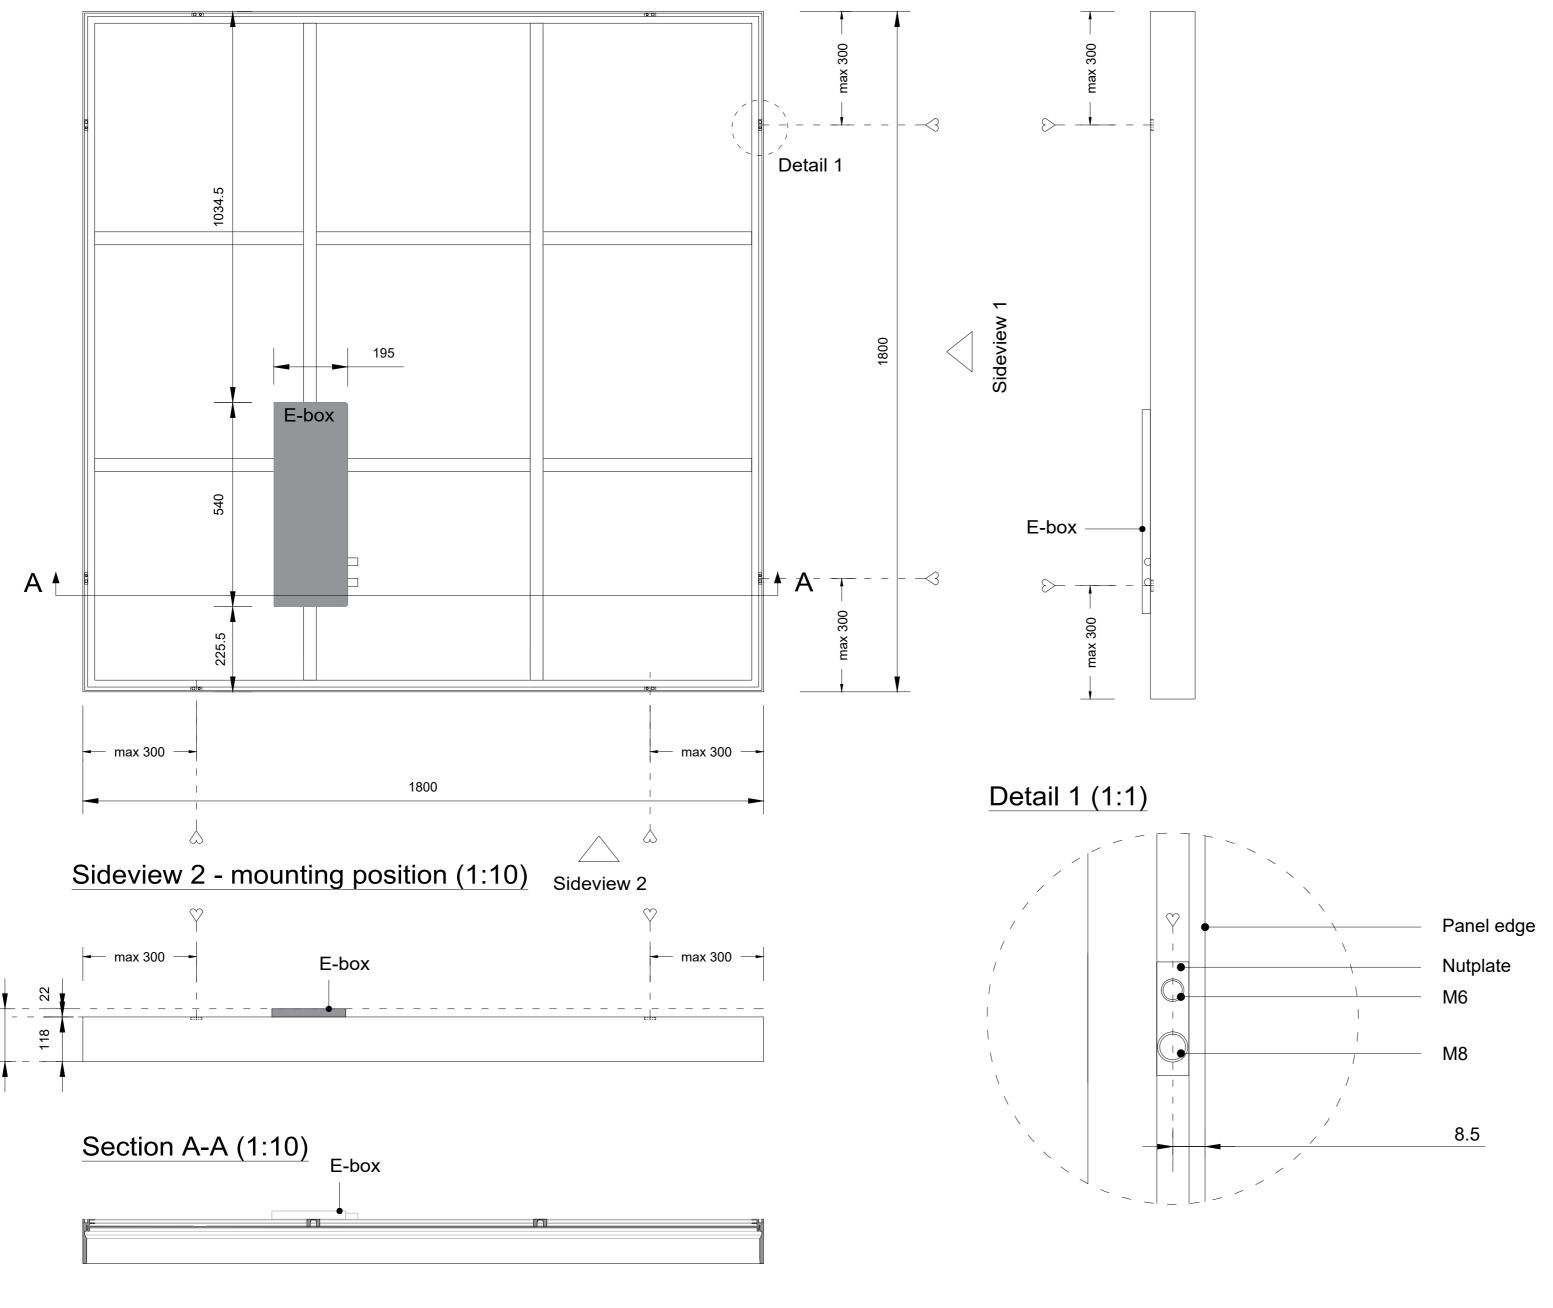

Project : OneSpace Prefab

Title: 1200x1200mm

Scale:
Size:
Sheet:

1:10/1:1

A2