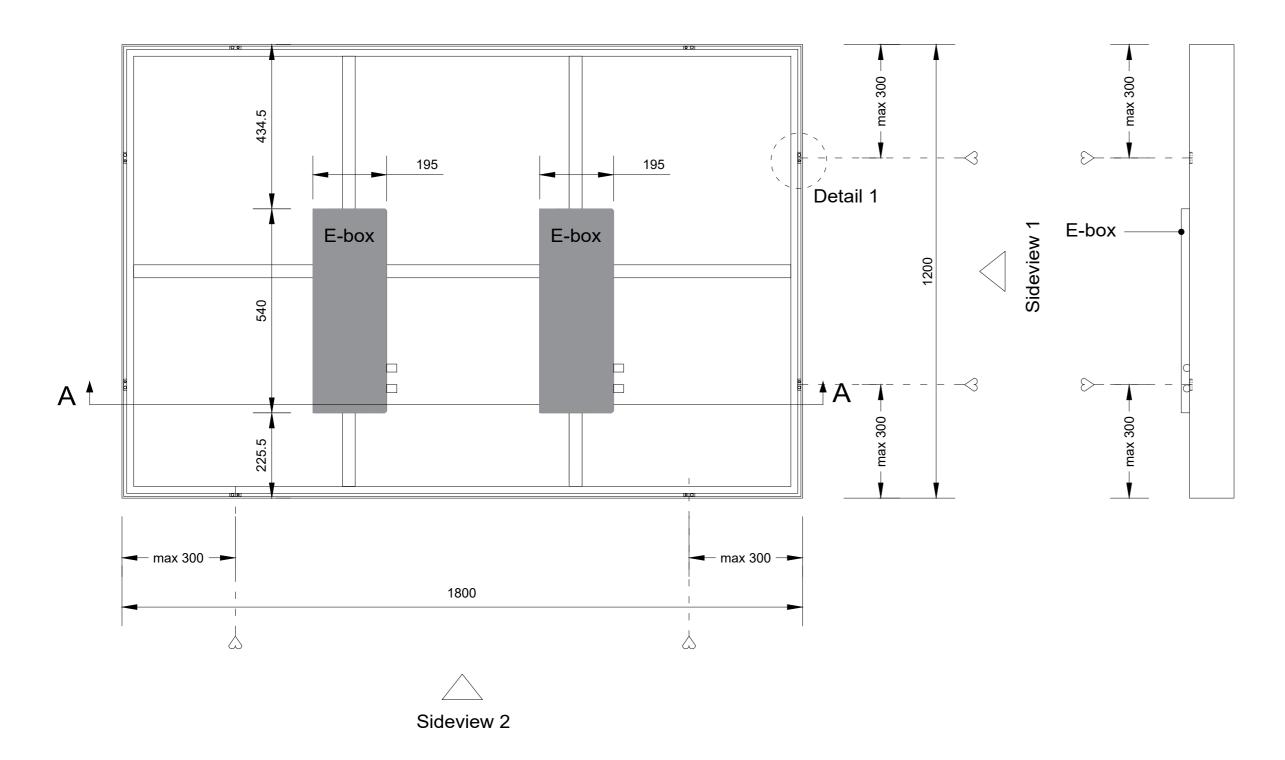

## Sideview 1 - mounting position (1:10)

Section A-A (1:10)

Detail 1 (1:1)

Project : OneSpace Prefab

Title: 900x1200mm

Scale:
Size:
Sheet:

1:10/1:1

A2

## Sideview 1 - mounting position (1:10)

### Section A-A (1:10)