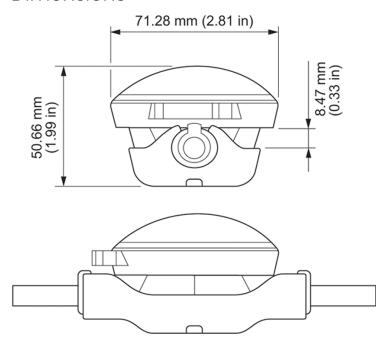

#### Physical

| Dimensions               | 71.28 x 71.28 x 25.43 mm (2.81 x 2.81 x 1 in) |
|--------------------------|-----------------------------------------------|
| Weight                   | 0.34 kg (0.75 lb)                             |
| (Height x Width x Depth) |                                               |

## Dimensions