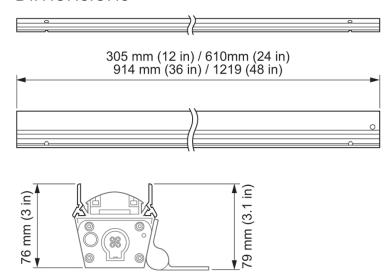

#### **Physical**

| Dimensions               | 76 x 305 mm (3 x 12 in) |
|--------------------------|-------------------------|
| Weight                   | 0.1 kg (0.22 lb)        |
| (Height x Width x Depth) |                         |

## Dimensions