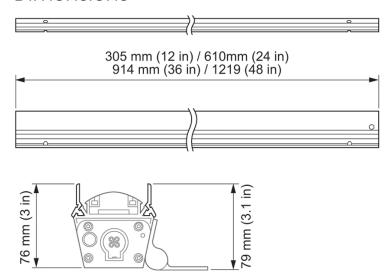

#### **Physical**

| Dimensions               | 76 x 610 mm (3 x 24 in) |
|--------------------------|-------------------------|
| Weight                   | 0.22 kg (0.49 lb)       |
| (Height x Width x Depth) |                         |

## Dimensions