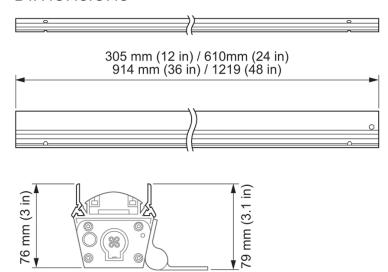

#### **Physical**

| Dimensions               | 76 x 914 mm (3 x 36 in) |
|--------------------------|-------------------------|
| Weight                   | 0.3 kg (0.66 lb)        |
| (Height x Width x Depth) |                         |

# Dimensions