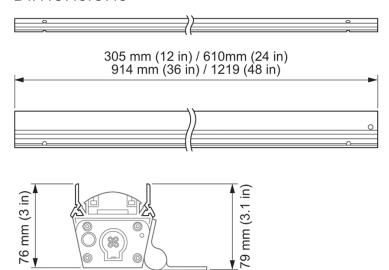

#### **Physical**

| Dimensions               | 76 x 1220 mm (3 x 48 in) |
|--------------------------|--------------------------|
| Weight                   | 0.4 kg (0.88 lb)         |
| (Height x Width x Depth) |                          |

## Dimensions