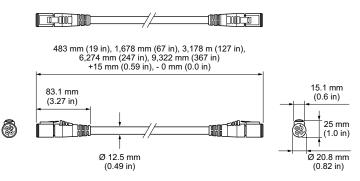

## Physical

| Dimensions             | 483 mm (19 in) <sub>(Length)</sub>                               |
|------------------------|------------------------------------------------------------------|
| Weight                 | 0.18 kg (0.39 lb)                                                |
| Connections            | Self-locking, male-female connectors                             |
| Cable                  | 4 conductor, Annealed flexible stranded copper,<br>EN 50525-2-21 |
| Outer Cable Insulation | EM2 60° C, not halogen free                                      |
| Inner Wire Insulation  | EPR (Ethylene Propylene Rubber)                                  |
| Wire Gauge             | 14 AWG                                                           |
| Voltage                | 100 to 277 VAC                                                   |
| Temperature Range      | -40 to 50 °C (-40 to 122 °F) Operating                           |
|                        |                                                                  |

#### Dimensions

Use Item Number when ordering in North America.

| Jumper Cable                                                          | Item Number   | Item 12NC    |
|-----------------------------------------------------------------------|---------------|--------------|
| 4 Conductor Jumper Cable                                              | 108-000057-04 | 910503704077 |
| For use with Graze MX/QLX/EC luminaires, 305 mm (1 ft), Black, CE/PSE |               |              |