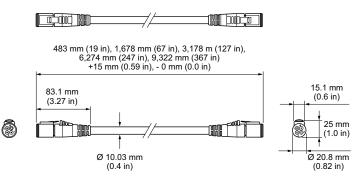

## Physical

| Dimensions             | 483 mm (19 in) <sub>(Length)</sub>                               |
|------------------------|------------------------------------------------------------------|
| Weight                 | 0.18 kg (0.39 lb)                                                |
| Connections            | Self-locking, male-female connectors                             |
| Cable                  | 4 conductor, Annealed flexible stranded copper,<br>EN 50525-2-21 |
| Outer Cable Insulation | EM2 60° C, not halogen free                                      |
| Inner Wire Insulation  | EPR (Ethylene Propylene Rubber)                                  |
| Wire Gauge             | 14 AWG                                                           |
| Voltage                | 100 to 277 VAC                                                   |
| Temperature Range      | -40 to 50 °C (-40 to 122 °F) Operating                           |
|                        |                                                                  |

#### Dimensions

Use Item Number when ordering in North America.

| Jumper Cable                                                          | Item Number   | Item 12NC    |
|-----------------------------------------------------------------------|---------------|--------------|
| 4 Conductor Jumper Cable                                              | 108-000057-03 | 910503704076 |
| For use with Graze MX/QLX/EC luminaires, 305 mm (1 ft), Black, UL/cUL |               |              |