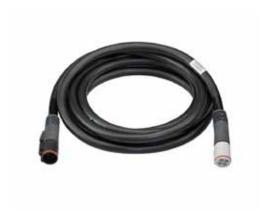

# 4 Conductor Jumper Cable

| Date:      |  |
|------------|--|
| Туре:      |  |
| Firm Name: |  |
| Project:   |  |

For use with Graze MX/QLX/EC luminaires, 6.1 m (20 ft), Black, UL

#### **JUMPER CABLE**

For use with Graze MX/QLX/EC Powercore luminaires