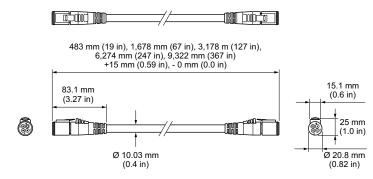

### **Physical**

| Dimensions             | 6274 mm (247 in) <sub>(Length)</sub>                             |
|------------------------|------------------------------------------------------------------|
| Weight                 | 1.85 kg (4.08 lb)                                                |
| Connections            | Self-locking, male-female connectors                             |
| Cable                  | 4 conductor, Annealed flexible stranded copper,<br>EN 50525-2-21 |
| Outer Cable Insulation | EM2 60° C, not halogen free                                      |
| Inner Wire Insulation  | EPR (Ethylene Propylene Rubber)                                  |
| Wire Gauge             | 14 AWG                                                           |
| Voltage                | 100 to 277 VAC                                                   |
| Temperature Range      | -40 to 50 °C (-40 to 122 °F) Operating                           |

## **Dimensions**