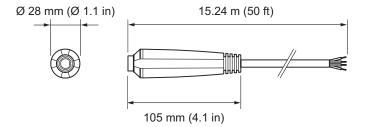

### **Physical**

| Dimensions | 15000 mm (600 in)) |
|------------|--------------------|
| (Length)   |                    |
| Weight     | 1.25 kg (2.76 lb)  |