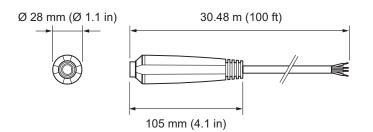

### 4-Wire, 30.5 m (100 ft)

#### Physical

| Dimensions | 30000 mm (1200 in)) |
|------------|---------------------|
| (Length)   |                     |
| Weight     | 2.45 kg (5.4 lb)    |