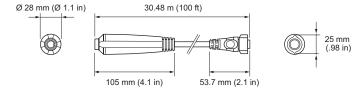

### **Physical**

| Dimensions | 30000 mm (1200 in)) |
|------------|---------------------|
| (Length)   |                     |
| Weight     | 2.45 kg (5.4 lb)    |